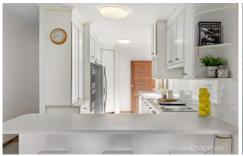

LAYOUT - Versatile floorplan - 2 living rooms, 4 bedrooms, 2 bathrooms.

FEATURES - In ground sparkling swimming pool, huge block of land with potential to add granny flat, work sheds, garaging, side access, etc. paved courtyard with sandstone walls, reverse cycle air conditioning, freshly painted, double