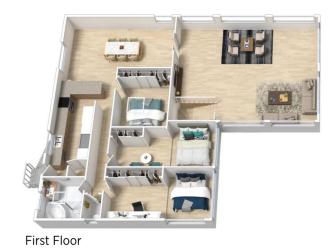

LAYOUT - Versatile floorplan - 2 living rooms, 4 bedrooms, 2 bathrooms.

FEATURES - In ground sparkling swimming pool, huge block of land with potential to add granny flat, work sheds, garaging, side access, etc. paved courtyard with sandstone walls, reverse cycle air conditioning, freshly painted, double

## 18 Brook Road, Glenbrook

The floor plan is not to scale, measurements are indicative and in metrics. All features included in this 10 plan are for imprission purposes only. This is not an exact replica of the property or the position of exterior elements. Farm should not be relied on. Interested parties should make and rely or their own enquires