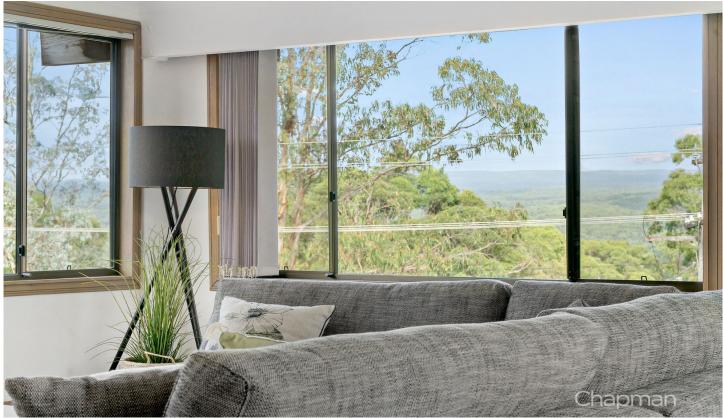

## 18 Brook Road Glenbrook NSW

LOCATION - Set on the high side of the famous 'Brook Rd' with amazing distant bush views. Upper east village side location within a walk to lookouts, Lapstone public school, bush walks, ovals, park, tennis, rail services, village centre, shops, restaurants, cafes, bus and cinema.

STYLE - An incredible 1887sqm approx. lot with magnificent bush views. Ideal setting to build your dream home in "Millionaire's row?. Currently the land has a very liveable cottage style home with excellent space & light.

LAYOUT - Versatile floorplan - 2 living rooms, 4 bedrooms, 2 bathrooms.

FEATURES - In ground sparkling swimming pool, huge block of land with potential to add granny flat, work sheds, garaging, side access, etc. paved courtyard with sandstone walls, reverse cycle air conditioning, freshly painted, double