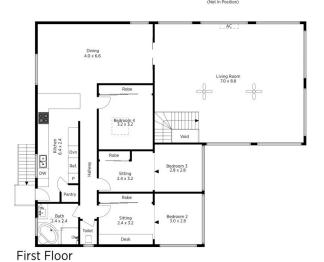

LAYOUT - Versatile floorplan - 2 living rooms, 4 bedrooms, 2 bathrooms.

FEATURES - In ground sparkling swimming pool, huge block of land with potential to add granny flat, work sheds, garaging, side access, etc. paved courtyard with sandstone walls, reverse cycle air conditioning, freshly painted, double

Outdoor Sitting 3.6 x 2.6

Ground Floor

are indicative and in matrice. Exterior elements are not in position. Plans should not be relied on, interested parties should make and rely on their own enquires.