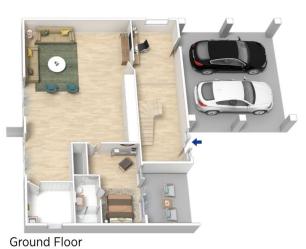

Outdoor Sitting 3.6 x 2.6

Ground Floor

are indicative and in matrice. Exterior elements are not in position. Plans should not be relied on, interested parties should make and rely on their own enquires.

## 18 Brook Road, Glenbrook

The floor plan is not to scale, measurements are indicative and in metrics. All features included in this 10 plan are for imprission purposes only. This is not an exact replica of the property or the position of exterior elements. Farm should not be relied on. Interested parties should make and rely or their own enquires