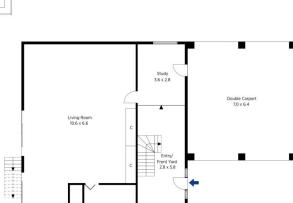

LAYOUT - Versatile floorplan - 2 living rooms, 4 bedrooms, 2 bathrooms.

FEATURES - In ground sparkling swimming pool, huge block of land with potential to add granny flat, work sheds, garaging, side access, etc. paved courtyard with sandstone walls, reverse cycle air conditioning, freshly painted, double