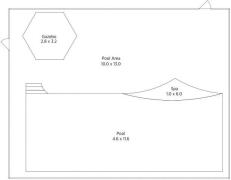

LAYOUT - Versatile floorplan - 2 living rooms, 4 bedrooms, 2 bathrooms.

FEATURES - In ground sparkling swimming pool, huge block of land with potential to add granny flat, work sheds, garaging, side access, etc. paved courtyard with sandstone walls, reverse cycle air conditioning, freshly painted, double