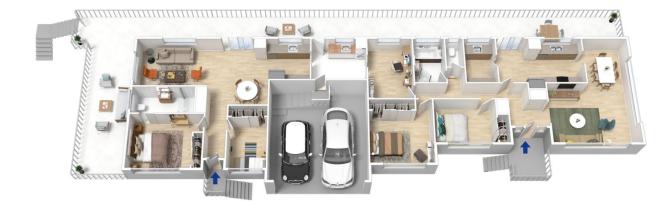

STYLE - Single level rendered brick home with tile roof.

LAYOUT - Configured for combining families/in law accommodation - one half has two bedrooms, ensuite bathroom, lounge, dining and kitchenette, the other half three bedrooms (one currently configured as study), generous lounge, dining, kitchen, butlers pantry, family bathroom with separate toilet.

Produced by DIAKRIT

10 Fairway Avenue, Springwood

Produced by **DIAKRIT** 