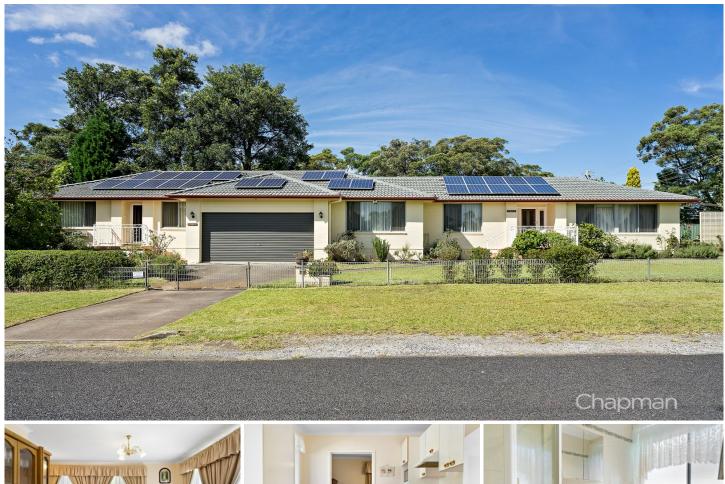

## 10 Fairway Avenue Springwood NSW

LOCATION - Proudly positioned in a whisper quiet pocket of Springwood, convenient to golf course and within 1.4km of local schools and a short 3.3km drive to Springwood Village.

STYLE - Single level rendered brick home with tile roof.

LAYOUT - Configured for combining families/in law accommodation - one half has two bedrooms, ensuite bathroom, lounge, dining and kitchenette, the other half three bedrooms (one currently configured as study), generous lounge, dining, kitchen, butlers pantry, family bathroom with separate toilet.

FEATURES - Both kitchens are well maintained with dishwashers and good storage, ducted reverse cycle AC, neutral tones throughout, timber decking outside with charming undercover area, established gardens on a level