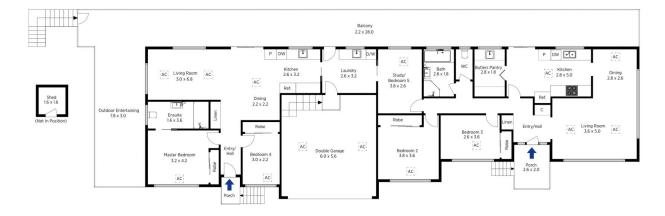

STYLE - Single level rendered brick home with tile roof.

LAYOUT - Configured for combining families/in law accommodation - one half has two bedrooms, ensuite bathroom, lounge, dining and kitchenette, the other half three bedrooms (one currently configured as study), generous lounge, dining, kitchen, butlers pantry, family bathroom with separate toilet.

Produced by DIAKRIT

10 Fairway Avenue, Springwood

Produced by **DIAKRIT** 