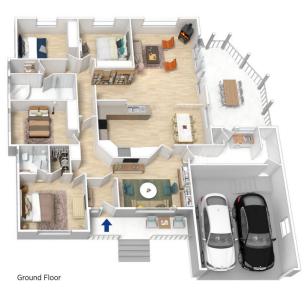

LAYOUT - 4 large bedrooms (master with walk-in robe and ensuite); others with built-ins). 2 living rooms, large kitchen with gas cooking. Laundry with additional toilet.

FEATURES - Oversized double garage with internal