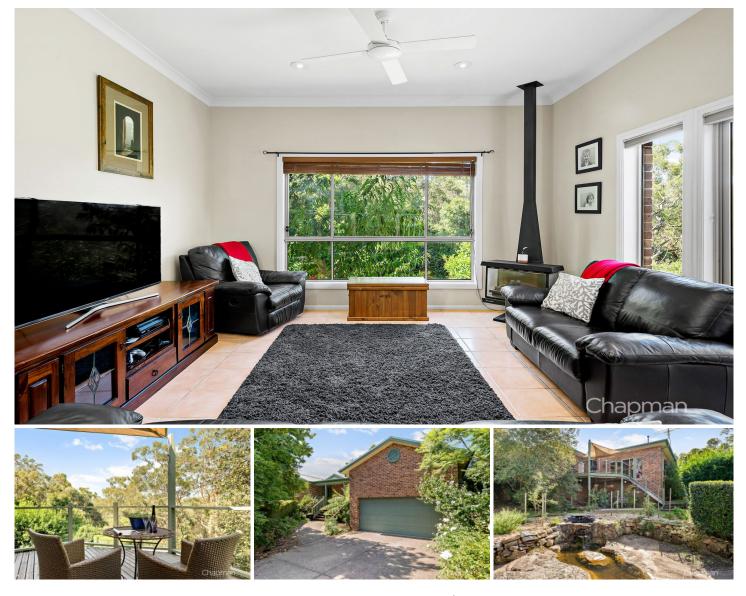

## 8-10 Forest Glen Road Woodford NSW

LOCATION - Tranquil elevated position. Bush views or leafy aspect from all windows. Quiet no-through street, but only approximately 600m walk to train station. Approximately 1,306m2 (RPData).

STYLE - High ceilings in lower living area. Spacious brick split-level home. COLORBOND® roof. Landscaped grounds with extensive water feature over bush rock, stone walls and fire pit. Hedges create a private retreat.

LAYOUT - 4 large bedrooms (master with walk-in robe and ensuite); others with built-ins). 2 living rooms, large kitchen with gas cooking. Laundry with additional toilet.

FEATURES - Oversized double garage with internal