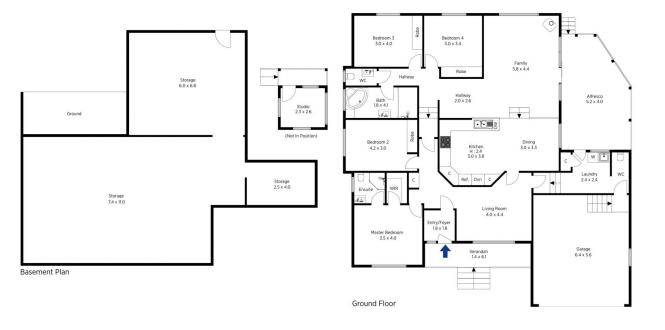

LAYOUT - 4 large bedrooms (master with walk-in robe and ensuite); others with built-ins). 2 living rooms, large kitchen with gas cooking. Laundry with additional toilet.

FEATURES - Oversized double garage with internal

View

Jonathan Crisp 02 4751 8266

Produced by DIAKRIT

8-10 Forest Glen Road, Woodford

Basement Plan

Produced by **DIAKRIT** 

Chapman