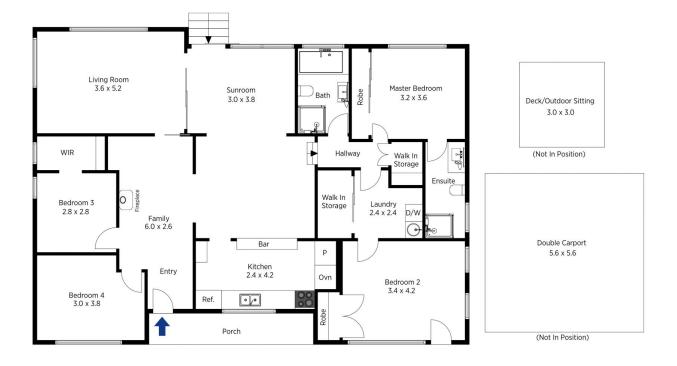

LAYOUT - Offering five beds, with two bathrooms & one living area. Or, alternatively you could have four beds, and two living areas.

STYLE - Unique cottage that offers flexibility for the family. Set up as a four bedroom home with an ensuite and two living areas that take advantage of those fantastic views.

FEATURES - With polished floors throughout, separate kitchen, open plan dining and living areas. Combustion fine