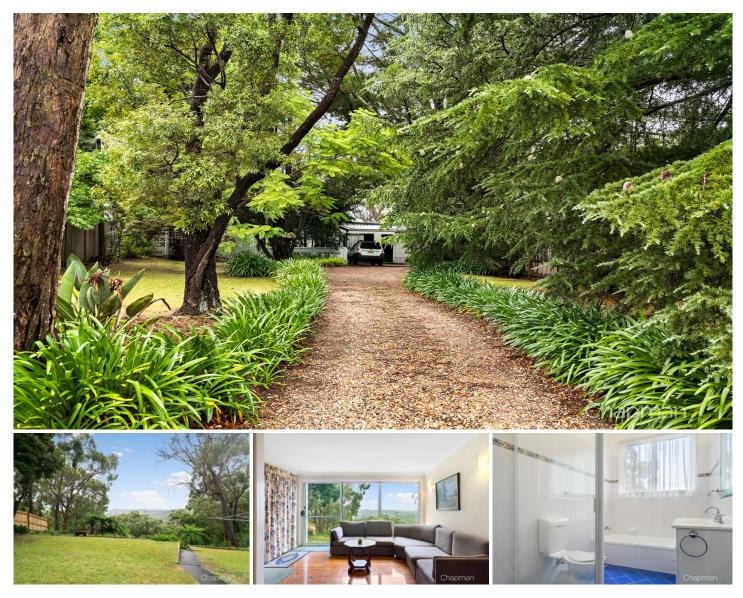

## 126 Great Western Highway Woodford NSW

LOCATION - Set back at the end of the driveway lined with agapanthus, with level and easy access at both the front and back door and gentle rolls into spectacular bush valley views.

LAYOUT - Offering five beds, with two bathrooms & one living area. Or, alternatively you could have four beds, and two living areas.

STYLE - Unique cottage that offers flexibility for the family. Set up as a four bedroom home with an ensuite and two living areas that take advantage of those fantastic views.

FEATURES - With polished floors throughout, separate kitchen, open plan dining and living areas. Combustion fine