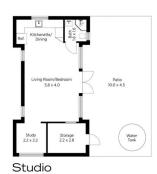

## 30 LEE ROAD, WINMALEE

Studio

House

INTERNAL 255 m<sup>2</sup>

EXTERNAL 132 m<sup>2</sup>

TOTAL 387 m²

The floor plan is not to scale; measurements are indicative and in metres. All features included in this 3D plan are for inspiration purposes only. This is not an exact replica of the property or the position of exterior elements. Plans should not be relied on. Interested parties should make and rely on their own enquiries.