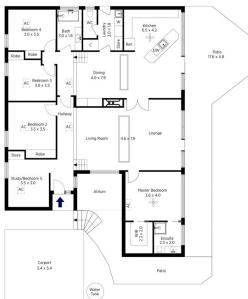

## 30 LEE ROAD, WINMALEE

Studio

House

INTERNAL 255 m<sup>2</sup>

EXTERNAL 132 m<sup>2</sup>

TOTAL 387 m²

The floor plan is not to scale; measurements are indicative and in metres. All features included in this 3D plan are for inspiration purposes only. This is not an exact replica of the property or the position of exterior elements. Plans should not be relied on. Interested parties should make and rely on their own enquiries.

House

INTERNAL 255 m<sup>2</sup> EXTERNAL 132 m<sup>2</sup>

TOTAL 387 m<sup>2</sup>

The floor plan is not to scale; measurements are indicative and in metres. Exterior elements are not in position. Plans should not be relied on. Interested parties should make and rely on their own enquiries.