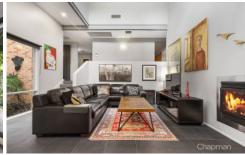

LAYOUT - Main house has two magnificent living spaces, an impressive open plan kitchen, living, dining and separate formal lounge room, 4 bedrooms, all with built in robes, master with modern ensuite and walk in robe, plus