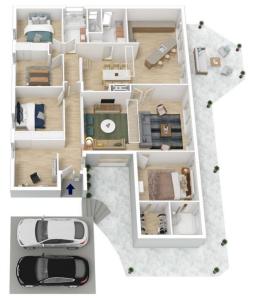

## 30 LEE ROAD, WINMALEE

Studio

House

INTERNAL 255 m<sup>2</sup>

EXTERNAL 132 m<sup>2</sup>

TOTAL 387 m²

The floor plan is not to scale; measurements are indicative and in metres. All features included in this 3D plan are for inspiration purposes only. This is not an exact replica of the property or the position of exterior elements. Plans should not be relied on. Interested parties should make and rely on their own enquiries.

House

INTERNAL 255 m<sup>2</sup> EXTERNAL 132 m<sup>2</sup>

TOTAL 387 m<sup>2</sup>

The floor plan is not to scale; measurements are indicative and in metres. Exterior elements are not in position. Plans should not be relied on. Interested parties should make and rely on their own enquiries.