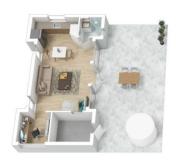

## 30 LEE ROAD, WINMALEE

Studio

House

INTERNAL 255 m<sup>2</sup>

EXTERNAL 132 m<sup>2</sup>

TOTAL 387 m²

The floor plan is not to scale; measurements are indicative and in metres. All features included in this 3D plan are for inspiration purposes only. This is not an exact replica of the property or the position of exterior elements. Plans should not be relied on. Interested parties should make and rely on their own enquiries.

House

INTERNAL 255 m<sup>2</sup> EXTERNAL 132 m<sup>2</sup>

TOTAL 387 m<sup>2</sup>

The floor plan is not to scale; measurements are indicative and in metres. Exterior elements are not in position. Plans should not be relied on. Interested parties should make and rely on their own enquiries.