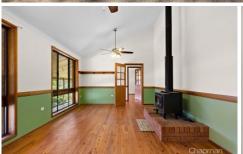

STYLE - Single level brick and tile residence with wrap around verandas on two sides, plus a double lock up garage and double carport.

LAYOUT - Open plan living space with two large windows to take in the valley view. Kitchen with adjoining second living /dining space. Five good sized bedrooms. Ensuite and family bathroom.