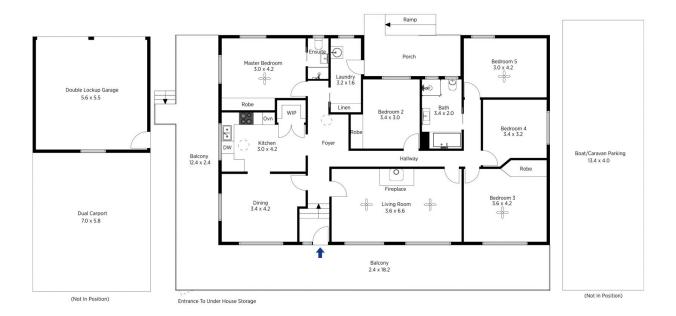

STYLE - Single level brick and tile residence with wrap around verandas on two sides, plus a double lock up garage and double carport.

LAYOUT - Open plan living space with two large windows to take in the valley view. Kitchen with adjoining second living /dining space. Five good sized bedrooms. Ensuite and family bathroom.

## 3 Boronia Place, Linden

he floor plan is not to scale; measurements are indicative and in metres. Exterior elements are not in position. Plans should not be relied on. Interested parties should make and rely on their own enquiries