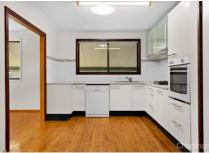

STYLE - Single level brick and tile residence with wrap around verandas on two sides, plus a double lock up garage and double carport.

LAYOUT - Open plan living space with two large windows to take in the valley view. Kitchen with adjoining second living /dining space. Five good sized bedrooms. Ensuite and family bathroom.