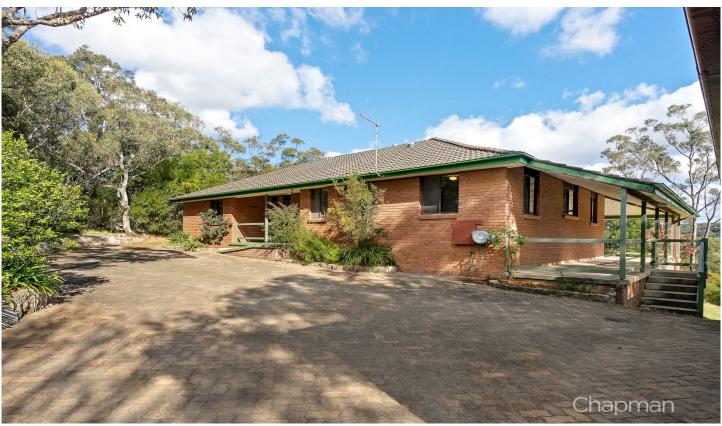

## 3 Boronia Place Linden NSW

LOCATION - Set on an established acreage block (5178m2) with a private driveway leading to the residence. Just 1.5km to Linden train station and 300m to the nearest bus stop.

STYLE - Single level brick and tile residence with wrap around verandas on two sides, plus a double lock up garage and double carport.

LAYOUT - Open plan living space with two large windows to take in the valley view. Kitchen with adjoining second living /dining space. Five good sized bedrooms. Ensuite and family bathroom.

FEATURES - Expansive grounds in a whisper quiet

For full version visit the website