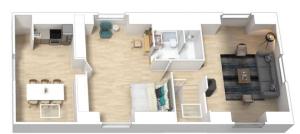

LAYOUT - The home has a very flexible floor plan and has most recently been set up for dual occupancy, however the home would also greatly suit a family! Main home (Ground Floor): Generous living area, kitchen open to dining overlooking entertainment deck and fish pond, 2 bedrooms with built ins, main with additional study room, 2nd bedroom with private deck, modern bathroom with spa bath and separate shower. 2nd home (Ground & First Floor): Separate entrance, 2 living areas, kitchen open to dining, 2 bedrooms, bathroom. Common laundry with 3rd bathroom, single lock up garage.

First Floor

**Ground Floor** 

the floor plan is not to scale, measurements are indicables and in metres. All features included in this 3D plan are for inspiration purposes only. This is not an exact replica of the property or the position of exterior elements. Plans should not be relied on. Interested parties should make and rely on their own enquiries.