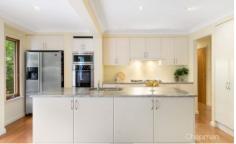

LAYOUT - The home has a very flexible floor plan and has most recently been set up for dual occupancy, however the home would also greatly suit a family! Main home (Ground Floor): Generous living area, kitchen open to dining overlooking entertainment deck and fish pond, 2 bedrooms with built ins, main with additional study room, 2nd bedroom with private deck, modern bathroom with spa bath and separate shower. 2nd home (Ground & First Floor): Separate entrance, 2 living areas, kitchen open to dining, 2 bedrooms, bathroom. Common laundry with 3rd bathroom, single lock up garage.