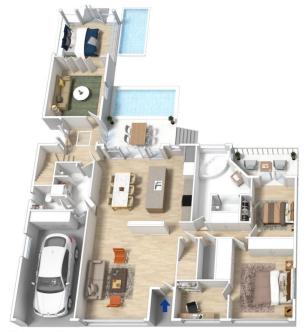

LAYOUT - The home has a very flexible floor plan and has most recently been set up for dual occupancy, however the home would also greatly suit a family! Main home (Ground Floor): Generous living area, kitchen open to dining overlooking entertainment deck and fish pond, 2 bedrooms with built ins, main with additional study room, 2nd bedroom with private deck, modern bathroom with spa bath and separate shower. 2nd home (Ground & First Floor): Separate entrance, 2 living areas, kitchen open to dining, 2 bedrooms, bathroom. Common laundry with 3rd bathroom, single lock up garage.

## 305 Leura Mall, Leura

First Floor

the floor plan is not to scale; measurements are indicative and in metres. Exterior elements are not in position. Plans should not be relied on. Interested parties should make and rely on their own enquiries