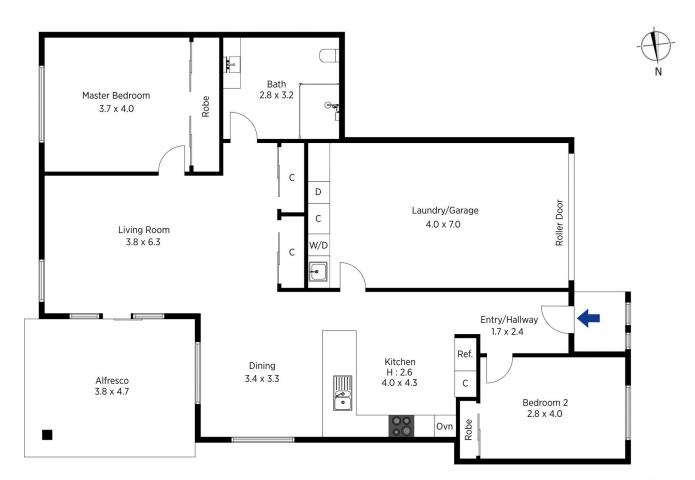

## 7/92 Great Western Highway Blaxland NSW

LOCATION - Within 700 metres of Blaxland Rail, IGA supermarket, local shops and cafes'.

STYLE - Single level rendered and colorbond villa in a complex of nine.

LAYOUT - Beautiful open plan living, dining and kitchen with covered alfresco and oversize garage.

FEATURES - Near new villa with all the modern conveniences. Located at the rear of the complex, this stunning sun-lit villa offers 2.7 metre ceilings, reverse cycle ducted air-conditioning, floating timber floors, enormous storage, double glazed glass, glass cooktop, stone bench tops, dishwasher, LED down-lights and alarm.

## 7 / 92 Great Western Highway, Blaxland

floor glan is not to scale; measurements are indicative and in metres. All features included in this 10 glan are for repression only. This is not an exact replica of the property or the position of extender elements. Plans should not be relied on interested parties should make and rely on their own enquiries.