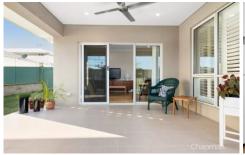

LAYOUT - Beautiful open plan living, dining and kitchen with covered alfresco and oversize garage.

FEATURES - Near new villa with all the modern conveniences. Located at the rear of the complex, this stunning sun-lit villa offers 2.7 metre ceilings, reverse cycle ducted air-conditioning, floating timber floors, enormous storage, double glazed glass, glass cooktop, stone bench tops, dishwasher, LED down-lights and alarm.