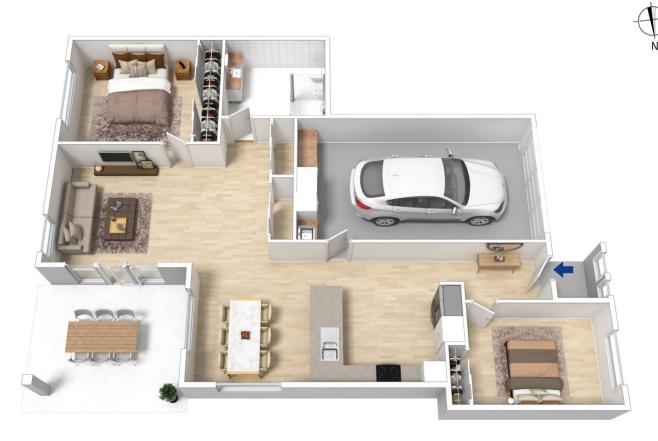

## 7/92 Great Western Highway Blaxland NSW

LOCATION - Within 700 metres of Blaxland Rail, IGA supermarket, local shops and cafes'.

STYLE - Single level rendered and colorbond villa in a complex of nine.

LAYOUT - Beautiful open plan living, dining and kitchen with covered alfresco and oversize garage.

FEATURES - Near new villa with all the modern conveniences. Located at the rear of the complex, this stunning sun-lit villa offers 2.7 metre ceilings, reverse cycle ducted air-conditioning, floating timber floors, enormous storage, double glazed glass, glass cooktop, stone bench tops, dishwasher, LED down-lights and alarm.

the floor plan is not to scale; measurements are indicative and in metres. Exterior elements are not in position, Plans should not be relied on, interested parties should make and rely on their own e

Produced by **DIAKRIT** 