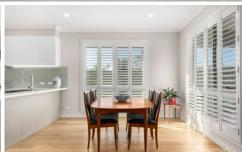

LAYOUT - Beautiful open plan living, dining and kitchen with covered alfresco and oversize garage.

FEATURES - Near new villa with all the modern conveniences. Located at the rear of the complex, this stunning sun-lit villa offers 2.7 metre ceilings, reverse cycle ducted air-conditioning, floating timber floors, enormous storage, double glazed glass, glass cooktop, stone bench tops, dishwasher, LED down-lights and alarm.