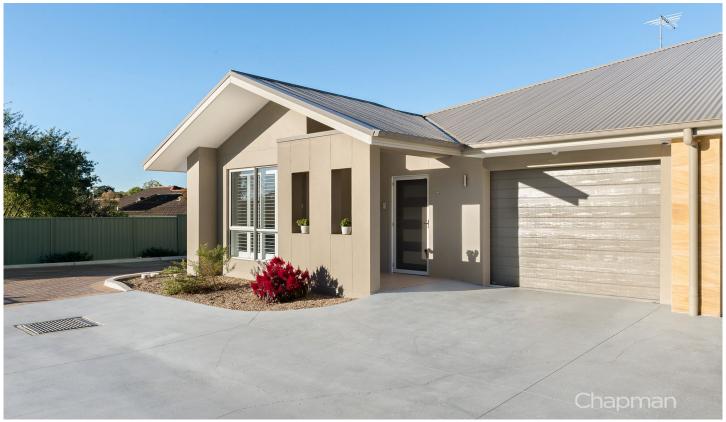

## 7/92 Great Western Highway Blaxland NSW

LOCATION - Within 700 metres of Blaxland Rail, IGA supermarket, local shops and cafes'.

STYLE - Single level rendered and colorbond villa in a complex of nine.

LAYOUT - Beautiful open plan living, dining and kitchen with covered alfresco and oversize garage.

FEATURES - Near new villa with all the modern conveniences. Located at the rear of the complex, this stunning sun-lit villa offers 2.7 metre ceilings, reverse cycle ducted air-conditioning, floating timber floors, enormous storage, double glazed glass, glass cooktop, stone bench tops, dishwasher, LED down-lights and alarm.