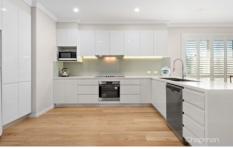

LAYOUT - Beautiful open plan living, dining and kitchen with covered alfresco and oversize garage.

FEATURES - Near new villa with all the modern conveniences. Located at the rear of the complex, this stunning sun-lit villa offers 2.7 metre ceilings, reverse cycle ducted air-conditioning, floating timber floors, enormous storage, double glazed glass, glass cooktop, stone bench tops, dishwasher, LED down-lights and alarm.