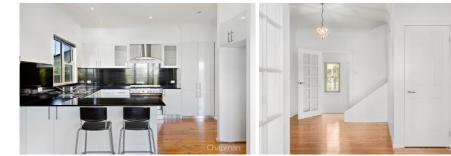

STYLE - Two storey home of popular mountains style half weatherboard half fibro construction on brick foundations with metal roof set on a 904m2 block (approx.) with stunning bush views.

LAYOUT - Enter through enclosed verandah into welcoming entrance hall, flowing through french doors into large immaculately renovated open living/dining room, with stunning bush views from undercover alfresco area, 4 bedrooms (2 with walk in robes), 2 modern bathrooms, generous laundry and ample under stair storage.