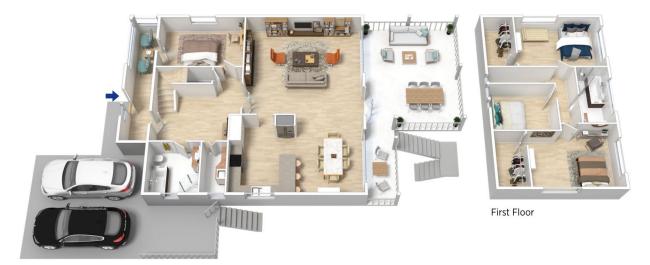

Ground Floor

ne floor plain is not to scale; measurements are indicative and in metres. All features included in this 3D plan are for inspiration purposes only. This is not an exact regina of the property or the position of exterior elements. Plans should not be relied on. Interested parties should make and rely on their own enquir

Produced by **DIAKRIT** 

## 341 Great Western Highway, Warrimoo

the floor plan is not to scale; measurements are indicative and in metres. Exterior elements are not in position. Plans should not be relied on. Interested parties should make and rely on their own enquiries