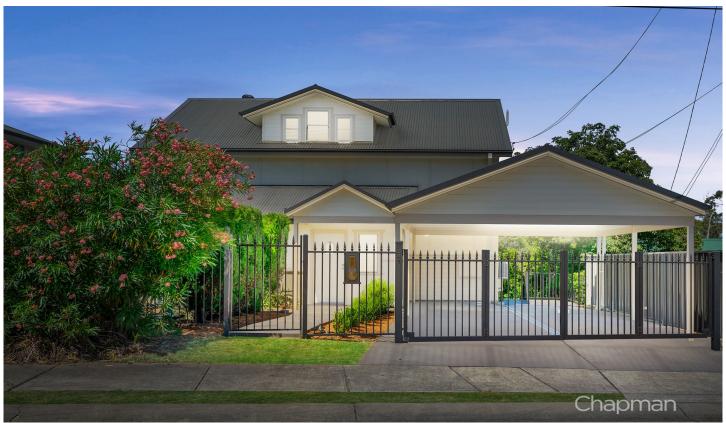

## 341 Great Western Highway Warrimoo NSW

LOCATION - Set back on a service road, behind an established hedge and fully fenced at the front, conveniently positioned within 1.2km of Warrimoo train station and 1.5km to local shops, restaurant and primary school, within 150m of bus stop.

STYLE - Two storey home of popular mountains style half weatherboard half fibro construction on brick foundations with metal roof set on a 904m2 block (approx.) with stunning bush views.

LAYOUT - Enter through enclosed verandah into welcoming entrance hall, flowing through french doors into large immaculately renovated open living/dining room, with stunning bush views from undercover alfresco area, 4 bedrooms (2 with walk in robes), 2 modern bathrooms, generous laundry and ample under stair storage.