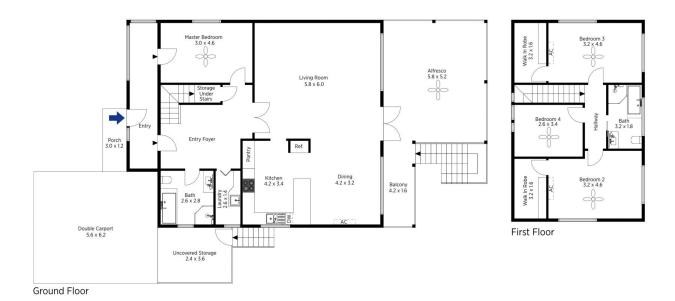

STYLE - Two storey home of popular mountains style half weatherboard half fibro construction on brick foundations with metal roof set on a 904m2 block (approx.) with stunning bush views.

LAYOUT - Enter through enclosed verandah into welcoming entrance hall, flowing through french doors into large immaculately renovated open living/dining room, with stunning bush views from undercover alfresco area, 4 bedrooms (2 with walk in robes), 2 modern bathrooms, generous laundry and ample under stair storage.

Ground Floor

ne floor plain is not to scale; measurements are indicative and in metres. All features included in this 3D plan are for inspiration purposes only. This is not an exact regina of the property or the position of exterior elements. Plans should not be relied on. Interested parties should make and rely on their own enquir

Produced by **DIAKRIT** 