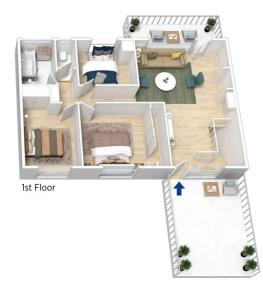

STYLE - Surprisingly spacious brick and clad 2 storey home with flat metal roof, separate studio and bush views. LAYOUT - Main house has two generous living areas, light filled lounge with balcony and downstairs family/dining, 3 bedrooms upstairs (all with robes) original main bathroom with separate toilet, downstairs 4th bedroom (currently set up as study) internal laundry with external access & 2nd bathroom with shower & toilet, huge separate studio (3rd living area) ideal for teenage retreat, games/hobby room or further accommodation (STCA.)

## 7 Sassafras Gully Road, Springwood

the floor plan is not to scale; measurements are indicative and in metres. Exterior elements are not in position. Plans should not be relied on. Interested parties should make and rely on their own enquiries