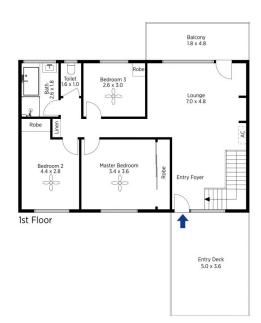

STYLE - Surprisingly spacious brick and clad 2 storey home with flat metal roof, separate studio and bush views. LAYOUT - Main house has two generous living areas, light filled lounge with balcony and downstairs family/dining, 3 bedrooms upstairs (all with robes) original main bathroom with separate toilet, downstairs 4th bedroom (currently set up as study) internal laundry with external access & 2nd bathroom with shower & toilet, huge separate studio (3rd living area) ideal for teenage retreat, games/hobby room or further accommodation (STCA.)

## 7 Sassafras Gully Road, Springwood

the floor plan is not to scale; measurements are indicative and in metres. Exterior elements are not in position. Plans should not be relied on. Interested parties should make and rely on their own enquiries