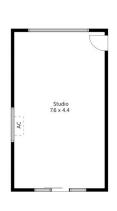

STYLE - Surprisingly spacious brick and clad 2 storey home with flat metal roof, separate studio and bush views. LAYOUT - Main house has two generous living areas, light filled lounge with balcony and downstairs family/dining, 3 bedrooms upstairs (all with robes) original main bathroom with separate toilet, downstairs 4th bedroom (currently set up as study) internal laundry with external access & 2nd bathroom with shower & toilet, huge separate studio (3rd living area) ideal for teenage retreat, games/hobby room or further accommodation (STCA.)

## 7 Sassafras Gully Road, Springwood

the floor plan is not to scale; measurements are indicative and in metres. Exterior elements are not in position. Plans should not be relied on. Interested parties should make and rely on their own enquiries