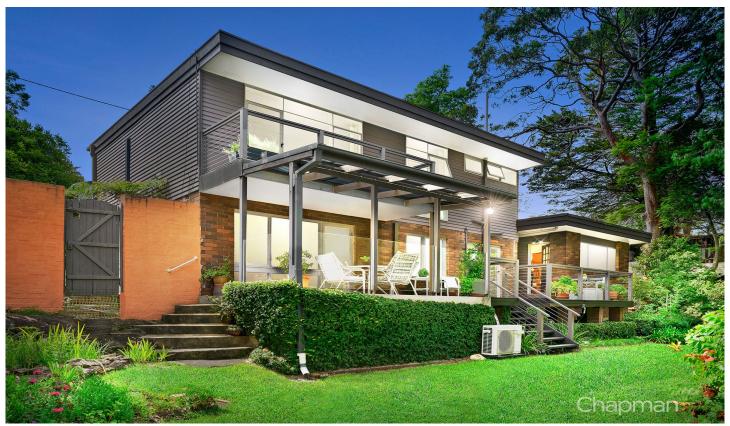

## 7 Sassafras Gully Road Springwood NSW

LOCATION - Peacefully located just 1km to the heart of Springwood Village and the convenience of its shops, cafes, services and rail, 140m to bus and popular bushwalks.

STYLE - Surprisingly spacious brick and clad 2 storey home with flat metal roof, separate studio and bush views. LAYOUT - Main house has two generous living areas, light filled lounge with balcony and downstairs family/dining, 3 bedrooms upstairs (all with robes) original main bathroom with separate toilet, downstairs 4th bedroom (currently set up as study) internal laundry with external access & 2nd bathroom with shower & toilet, huge separate studio (3rd living area) ideal for teenage retreat, games/hobby room or further accommodation (STCA.)

FEATURES - Spacious kitchen with tile splash back, island

For full version visit the website