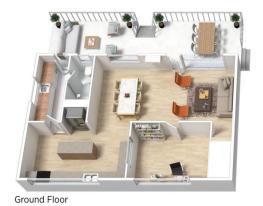

STYLE - Surprisingly spacious brick and clad 2 storey home with flat metal roof, separate studio and bush views. LAYOUT - Main house has two generous living areas, light filled lounge with balcony and downstairs family/dining, 3 bedrooms upstairs (all with robes) original main bathroom with separate toilet, downstairs 4th bedroom (currently set up as study) internal laundry with external access & 2nd bathroom with shower & toilet, huge separate studio (3rd living area) ideal for teenage retreat, games/hobby room or further accommodation (STCA.)

FEATURES - Spacious kitchen with tile splash back, island

For full version visit the website

## 7 Sassafras Gully Road, Springwood

the floor plan is not to scale; measurements are indicative and in metres. Exterior elements are not in position. Plans should not be relied on. Interested parties should make and rely on their own enquiries