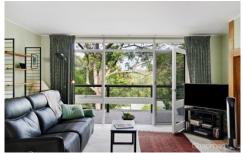

STYLE - Surprisingly spacious brick and clad 2 storey home with flat metal roof, separate studio and bush views. LAYOUT - Main house has two generous living areas, light filled lounge with balcony and downstairs family/dining, 3 bedrooms upstairs (all with robes) original main bathroom with separate toilet, downstairs 4th bedroom (currently set up as study) internal laundry with external access & 2nd bathroom with shower & toilet, huge separate studio (3rd living area) ideal for teenage retreat, games/hobby room or further accommodation (STCA.)