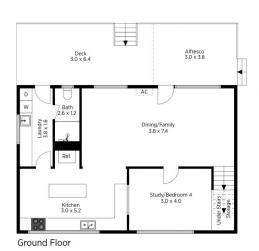

STYLE - Surprisingly spacious brick and clad 2 storey home with flat metal roof, separate studio and bush views. LAYOUT - Main house has two generous living areas, light filled lounge with balcony and downstairs family/dining, 3 bedrooms upstairs (all with robes) original main bathroom with separate toilet, downstairs 4th bedroom (currently set up as study) internal laundry with external access & 2nd bathroom with shower & toilet, huge separate studio (3rd living area) ideal for teenage retreat, games/hobby room or further accommodation (STCA.)

## 7 Sassafras Gully Road, Springwood

the floor plan is not to scale; measurements are indicative and in metres. Exterior elements are not in position. Plans should not be relied on. Interested parties should make and rely on their own enquiries