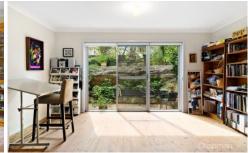

STYLE - Surprisingly spacious brick and clad 2 storey home with flat metal roof, separate studio and bush views. LAYOUT - Main house has two generous living areas, light filled lounge with balcony and downstairs family/dining, 3 bedrooms upstairs (all with robes) original main bathroom with separate toilet, downstairs 4th bedroom (currently set up as study) internal laundry with external access & 2nd bathroom with shower & toilet, huge separate studio (3rd living area) ideal for teenage retreat, games/hobby room or further accommodation (STCA.)