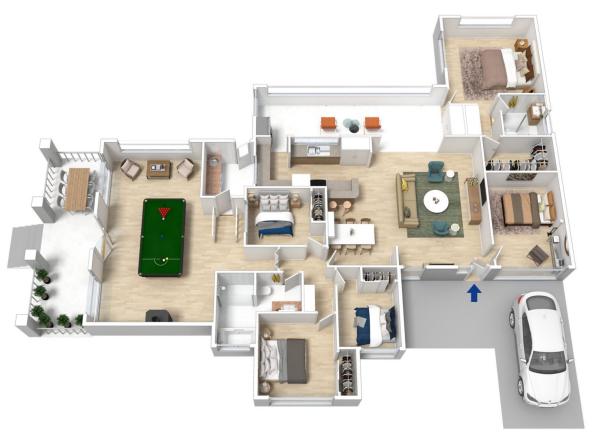

## Blaxland

LOCATION - Set in a quiet one-lane street within a short stroll to East Blaxland shops, bus, school and daycare. Leafy family friendly suburb with parks, bushwalks and activities nearby.

STYLE - Renovated single level quality brick and tile residence set on landscaped grounds and enjoying a private and secluded feel backing to bushland.

LAYOUT - 2 living rooms including one "Great Room" with raked ceilings plus long sunroom, 5 bedrooms, 4 with built-ins including master suite with walk-in robe and ensuite, huge storeroom.

FEATURES - Reverse cycle air conditioning, 2 slow combustion fire places, modern family kitchen with double oven, polished timber floorboards, ceiling fans, picket fence at front, covered rear deck, large leafy garden with secure

## 5 🗀 2 🔓 1 🖨

Type : House Price : \$ 730,000 Land Size : 1119 sqm

View : https://www.chapmanrealestate.com.au/sale

/nsw/blue-mountains-surrounds/blaxland/res

idential/house/7161215

Milton Player 02 4739 4311