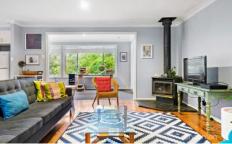

LAYOUT - 2 living rooms including one "Great Room" with raked ceilings plus long sunroom, 5 bedrooms, 4 with built-ins including master suite with walk-in robe and ensuite, huge storeroom.

FEATURES - Reverse cycle air conditioning, 2 slow combustion fire places, modern family kitchen with double oven, polished timber floorboards, ceiling fans, picket fence at front, covered rear deck, large leafy garden with secure