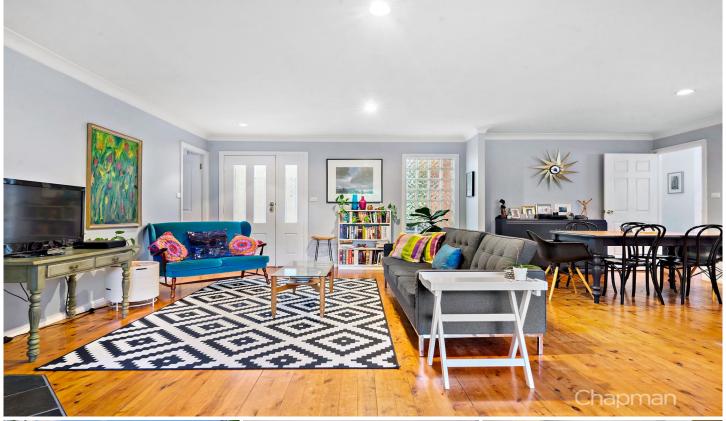

LAYOUT - 2 living rooms including one "Great Room" with raked ceilings plus long sunroom, 5 bedrooms, 4 with built-ins including master suite with walk-in robe and ensuite, huge storeroom.

FEATURES - Reverse cycle air conditioning, 2 slow combustion fire places, modern family kitchen with double oven, polished timber floorboards, ceiling fans, picket fence at front, covered rear deck, large leafy garden with secure