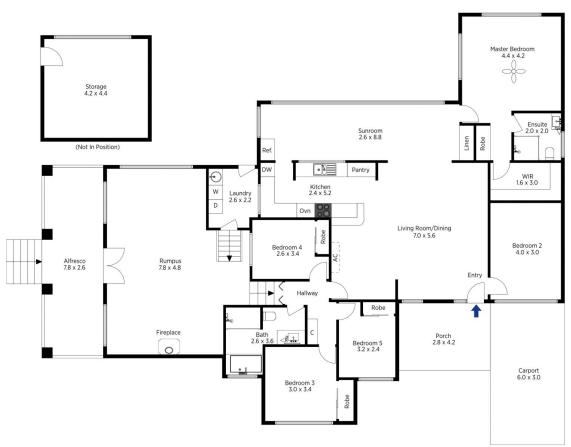

LAYOUT - 2 living rooms including one "Great Room" with raked ceilings plus long sunroom, 5 bedrooms, 4 with built-ins including master suite with walk-in robe and ensuite, huge storeroom.

FEATURES - Reverse cycle air conditioning, 2 slow combustion fire places, modern family kitchen with double oven, polished timber floorboards, ceiling fans, picket fence at front, covered rear deck, large leafy garden with secure

the floor plan is not to scale; measurements are indicative and in metres. All Returns included in this 3D plan are for inspiration purposes only. This is not an exact registics of the property or the position of exterior elements. Plans should not be relied on. interested parties should make and rely on their own enquiri

## 32 Normic Avenue, Blaxland

Produced by **DIAKRIT** 