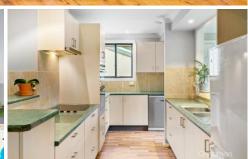

LAYOUT - 2 living rooms including one "Great Room" with raked ceilings plus long sunroom, 5 bedrooms, 4 with built-ins including master suite with walk-in robe and ensuite, huge storeroom.

FEATURES - Reverse cycle air conditioning, 2 slow combustion fire places, modern family kitchen with double oven, polished timber floorboards, ceiling fans, picket fence at front, covered rear deck, large leafy garden with secure