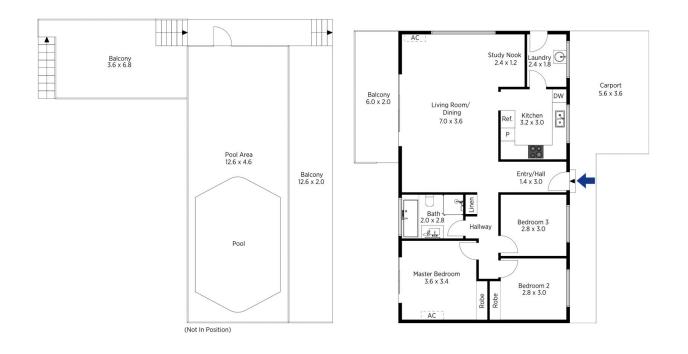

LAYOUT - Living room, 3 bedrooms, bathroom.

FEATURES - Original kitchen and bathroom, numerous decks (need renewing), covered front porch, great sized back yard, under cover storage area, off-street parking.