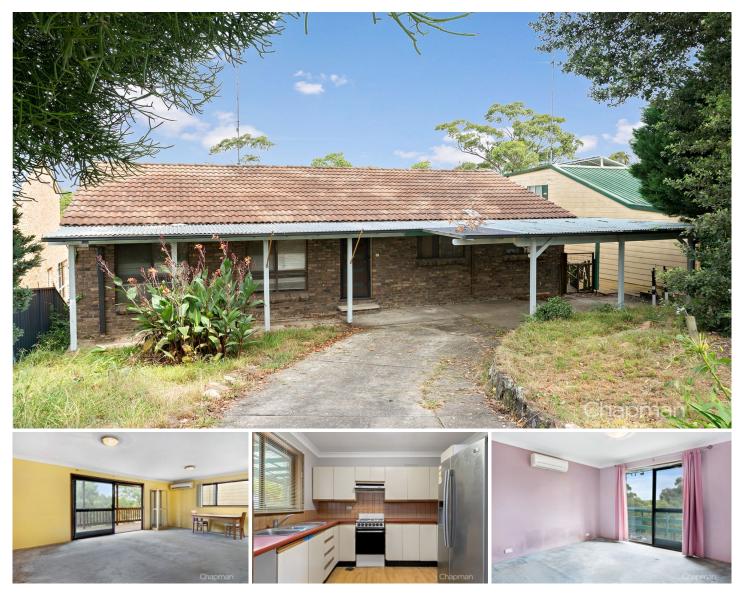

## **15 The Avenue Warrimoo NSW**

LOCATION - Backing to bushland, walk to local shop, rail services, bus, bushwalks, park, restaurants and local school. Fantastic warm and friendly community feel.

STYLE - Fashionable home in need of renovation and updating. Enjoying a magnificent bush view and glorious sunsets.

LAYOUT - Living room, 3 bedrooms, bathroom.

FEATURES - Original kitchen and bathroom, numerous decks (need renewing), covered front porch, great sized back yard, under cover storage area, off-street parking.