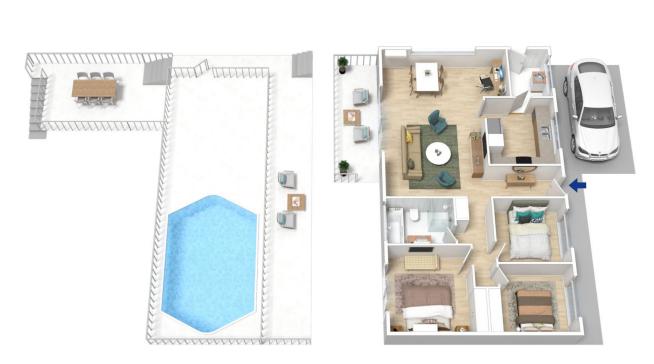

LAYOUT - Living room, 3 bedrooms, bathroom.

FEATURES - Original kitchen and bathroom, numerous decks (need renewing), covered front porch, great sized back yard, under cover storage area, off-street parking.