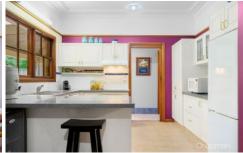

STYLE - Beautifully maintained, single level Felton style residence with an impressive facade, infused with a rich and luxurious feel.

LAYOUT - 2 living rooms, 3 bedrooms (all with built-ins) plus study area, ensuite off master, 2.5 bathrooms overall. FEATURES - Open-plan kitchen with granite counter tops and Miele appliances, ducted reverse cycle air conditioning, timber windows, high ceilings, picture rails, ceiling fans, Tuscan style entertaining area, low maintenance yard, remote lock-up garage and side access.