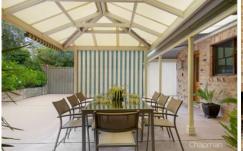

STYLE - Beautifully maintained, single level Felton style residence with an impressive facade, infused with a rich and luxurious feel.

LAYOUT - 2 living rooms, 3 bedrooms (all with built-ins) plus study area, ensuite off master, 2.5 bathrooms overall. FEATURES - Open-plan kitchen with granite counter tops and Miele appliances, ducted reverse cycle air conditioning, timber windows, high ceilings, picture rails, ceiling fans, Tuscan style entertaining area, low maintenance yard, remote lock-up garage and side access.