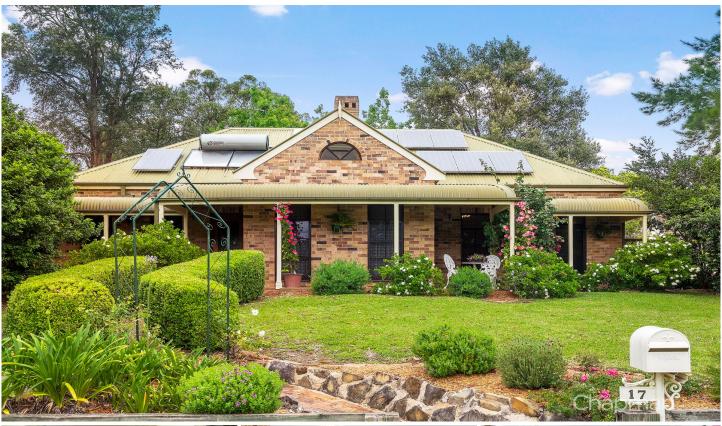

## 17 Bellbird Crescent Blaxland NSW

LOCATION - Set on a corner location in a serene and bush like setting, within a short stroll (approx. 350m) to local school, shops, restaurants & public bus. Quick & convenient access to Emu Plains (5km) or Penrith CBD (approx 10min drive).

STYLE - Beautifully maintained, single level Felton style residence with an impressive facade, infused with a rich and luxurious feel.

LAYOUT - 2 living rooms, 3 bedrooms (all with built-ins) plus study area, ensuite off master, 2.5 bathrooms overall. FEATURES - Open-plan kitchen with granite counter tops and Miele appliances, ducted reverse cycle air conditioning, timber windows, high ceilings, picture rails, ceiling fans, Tuscan style entertaining area, low maintenance yard, remote lock-up garage and side access.