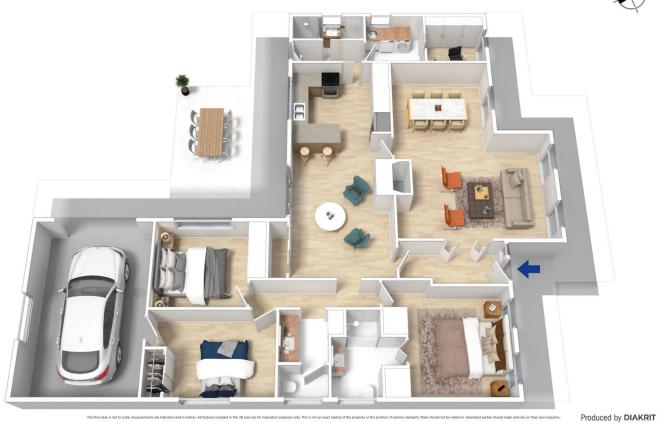

STYLE - Beautifully maintained, single level Felton style residence with an impressive facade, infused with a rich and luxurious feel.

LAYOUT - 2 living rooms, 3 bedrooms (all with built-ins) plus study area, ensuite off master, 2.5 bathrooms overall. FEATURES - Open-plan kitchen with granite counter tops and Miele appliances, ducted reverse cycle air conditioning, timber windows, high ceilings, picture rails, ceiling fans, Tuscan style entertaining area, low maintenance yard, remote lock-up garage and side access.

## 17 Bellbird Cr, Blaxland

is not to scale; measurements are indicative and in metres. Exterior elements are not in position. Plans should not be relied on. Interested parties should make and rely on their own enquiries.