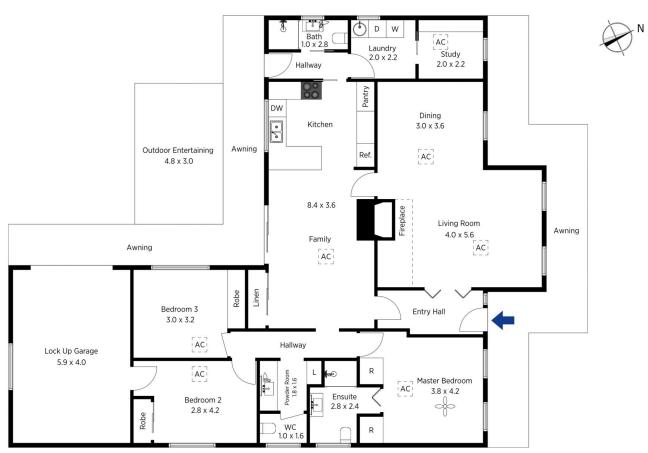

STYLE - Beautifully maintained, single level Felton style residence with an impressive facade, infused with a rich and luxurious feel.

LAYOUT - 2 living rooms, 3 bedrooms (all with built-ins) plus study area, ensuite off master, 2.5 bathrooms overall. FEATURES - Open-plan kitchen with granite counter tops and Miele appliances, ducted reverse cycle air conditioning, timber windows, high ceilings, picture rails, ceiling fans, Tuscan style entertaining area, low maintenance yard, remote lock-up garage and side access.

## 17 Bellbird Cr, Blaxland

is not to scale; measurements are indicative and in metres. Exterior elements are not in position. Plans should not be relied on. Interested parties should make and rely on their own enquiries.