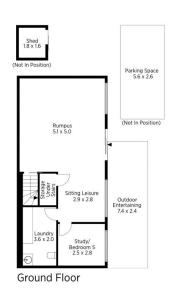

STYLE - Tri level home of brick construction and tile roof.

LAYOUT - Two separate living spaces including lounge room and spacious rumpus, formal dining room, four bedrooms all with built in wardrobes plus study which could be used as a 5th bedroom, light family bathroom and ensuite to main bedroom.

FEATURES - Kitchen features great bench space with breakfast bar, dishwasher, natural gas cooktop and great storage, soaring high ceilings bathing the home in natural light, ceiling fans in all bedrooms and lounge, gas fireplace, swimming pool and deck, upstairs balcony and downstairs

Ground Floor

The floor plan is not to scale; measurements are indicative and in metres. All features included in this 3D plan are for inspiration purposes only. This is not an exact replica of the property or the position of exterior elements. Plans should not be relied on. Interested parties should make and rely on their own