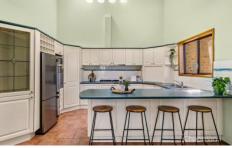

FEATURES - Kitchen features great bench space with breakfast bar, dishwasher, natural gas cooktop and great storage, soaring high ceilings bathing the home in natural light, ceiling fans in all bedrooms and lounge, gas fireplace, swimming pool and deck, upstairs balcony and downstairs