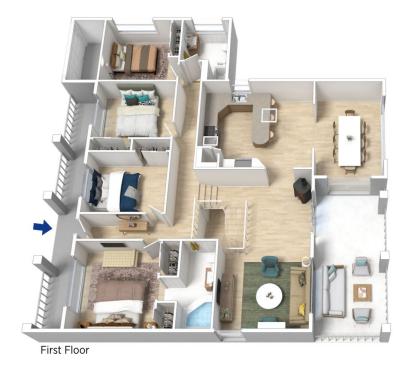

STYLE - Tri level home of brick construction and tile roof.

LAYOUT - Two separate living spaces including lounge room and spacious rumpus, formal dining room, four bedrooms all with built in wardrobes plus study which could be used as a 5th bedroom, light family bathroom and ensuite to main bedroom.

FEATURES - Kitchen features great bench space with breakfast bar, dishwasher, natural gas cooktop and great storage, soaring high ceilings bathing the home in natural light, ceiling fans in all bedrooms and lounge, gas fireplace, swimming pool and deck, upstairs balcony and downstairs

## 19 Semana Place, Winmalee

the floor plan is not to scale; measurements are indicative and in metres. Exterior elements are not in position. Plans should not be relied on. Interested parties should make and rely on their own enquiries