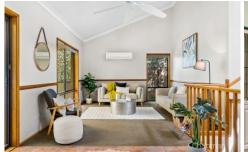

STYLE - Tri level home of brick construction and tile roof.

LAYOUT - Two separate living spaces including lounge room and spacious rumpus, formal dining room, four bedrooms all with built in wardrobes plus study which could be used as a 5th bedroom, light family bathroom and ensuite to main bedroom.

FEATURES - Kitchen features great bench space with breakfast bar, dishwasher, natural gas cooktop and great storage, soaring high ceilings bathing the home in natural light, ceiling fans in all bedrooms and lounge, gas fireplace, swimming pool and deck, upstairs balcony and downstairs