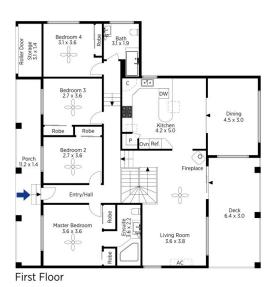

STYLE - Tri level home of brick construction and tile roof.

LAYOUT - Two separate living spaces including lounge room and spacious rumpus, formal dining room, four bedrooms all with built in wardrobes plus study which could be used as a 5th bedroom, light family bathroom and ensuite to main bedroom.

FEATURES - Kitchen features great bench space with breakfast bar, dishwasher, natural gas cooktop and great storage, soaring high ceilings bathing the home in natural light, ceiling fans in all bedrooms and lounge, gas fireplace, swimming pool and deck, upstairs balcony and downstairs

## 19 Semana Place, Winmalee

the floor plan is not to scale; measurements are indicative and in metres. Exterior elements are not in position. Plans should not be relied on. Interested parties should make and rely on their own enquiries