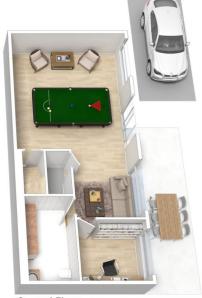

STYLE - Tri level home of brick construction and tile roof.

LAYOUT - Two separate living spaces including lounge room and spacious rumpus, formal dining room, four bedrooms all with built in wardrobes plus study which could be used as a 5th bedroom, light family bathroom and ensuite to main bedroom.

FEATURES - Kitchen features great bench space with breakfast bar, dishwasher, natural gas cooktop and great storage, soaring high ceilings bathing the home in natural light, ceiling fans in all bedrooms and lounge, gas fireplace, swimming pool and deck, upstairs balcony and downstairs

Ground Floor

The floor plan is not to scale; measurements are indicative and in metres. All features included in this 3D plan are for inspiration purposes only. This is not an exact replica of the property or the position of exterior elements. Plans should not be relied on. Interested parties should make and rely on their own