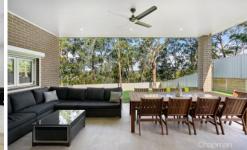

LAYOUT - 2 large living rooms, study, 4 bedrooms all with built ins, main with designer walk in robe & ensuite, open plan living / kitchen / dining flows to alfresco, internal laundry & double lock up garage with internal access.

FEATURES - Side access to yard, contemporary design throughout, ducted air conditioning, island breakfast bar in kitchen, bi-fold servery window to covered alfresco, caesarstone benches, feature herringbone tiles in bathroom, alfresco entertaining flows to fairly level yard, extra off street parking areas, fully fenced large grassy yard.