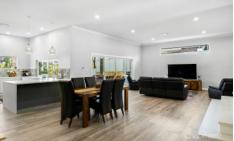

LAYOUT - 2 large living rooms, study, 4 bedrooms all with built ins, main with designer walk in robe & ensuite, open plan living / kitchen / dining flows to alfresco, internal laundry & double lock up garage with internal access.

FEATURES - Side access to yard, contemporary design throughout, ducted air conditioning, island breakfast bar in kitchen, bi-fold servery window to covered alfresco, caesarstone benches, feature herringbone tiles in bathroom, alfresco entertaining flows to fairly level yard, extra off street parking areas, fully fenced large grassy yard.