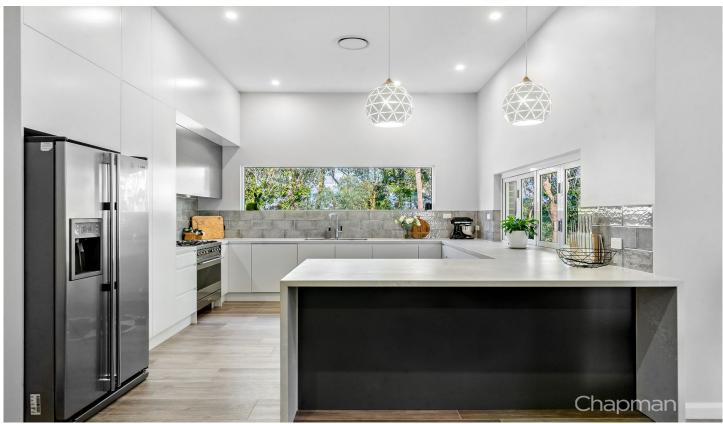

LAYOUT - 2 large living rooms, study, 4 bedrooms all with built ins, main with designer walk in robe & ensuite, open plan living / kitchen / dining flows to alfresco, internal laundry & double lock up garage with internal access.

FEATURES - Side access to yard, contemporary design throughout, ducted air conditioning, island breakfast bar in kitchen, bi-fold servery window to covered alfresco, caesarstone benches, feature herringbone tiles in bathroom, alfresco entertaining flows to fairly level yard, extra off street parking areas, fully fenced large grassy yard.