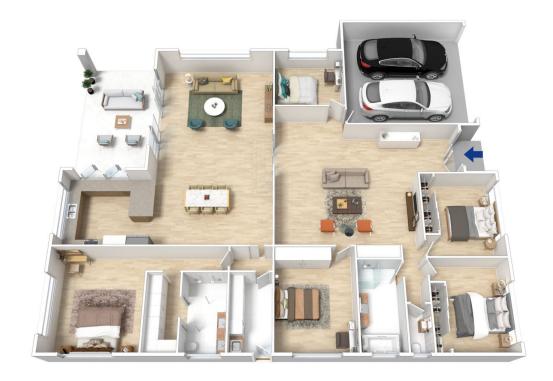

## 37 Tall Timbers Road Winmalee NSW

LOCATION - Private and peaceful location, close to shops and transport.

STYLE - 12 months old single level brick & colourbond home situated on a 1296 m2 block with bush outlook.

LAYOUT - 2 large living rooms, study, 4 bedrooms all with built ins, main with designer walk in robe & ensuite, open plan living / kitchen / dining flows to alfresco, internal laundry & double lock up garage with internal access.

FEATURES - Side access to yard, contemporary design throughout, ducted air conditioning, island breakfast bar in kitchen, bi-fold servery window to covered alfresco, caesarstone benches, feature herringbone tiles in bathroom, alfresco entertaining flows to fairly level yard, extra off street parking areas, fully fenced large grassy yard.

the floor plan is not to scale; measurements are indicative and in metres. All Returns included in this 3D plan are for inspiration purposes only. This is not an exact registics of the property or the position of exterior elements. Plans should not be relied on. interested parties should make and rely on their own enquiri