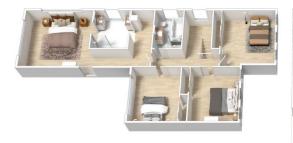

LAYOUT - 2 living rooms, 4 double sized bedrooms all with built ins, huge master with walk in robe & ensuite, gourmet kitchen with large breakfast bar, internal fitted out laundry, double lock up garage & loads of off street parking.

The floor plan is not to scale; measurements are indicative and in metres. All features included in this 30 plan are for inspiration purposes only. This is not an exact registics of the property or the position of exterior elements. Plans should not be relied on. Interested parties should make and rely on their own enquiries.

Produced by **DIAKRIT** 