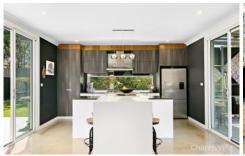

LAYOUT - 2 living rooms, 4 double sized bedrooms all with built ins, huge master with walk in robe & ensuite, gourmet kitchen with large breakfast bar, internal fitted out laundry, double lock up garage & loads of off street parking.

FEATURES - Polished concrete floors, contemporary kitchen with stone benches, 900mm Smeg dual fuel oven, window splash back, custom recycled teak vanity, reverse cycle AC, powder room, open plan living flowing to multiple alfresco areas, fire pit, 12 person spa, beautiful bush views, huge grassy yard over half acre set within 38 hectares of