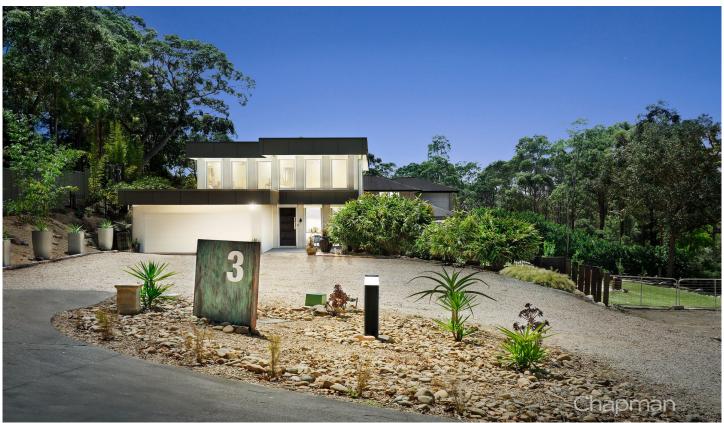

## 3/78 Heather Road Winmalee NSW

LOCATION - Exclusive private estate, close to shops, schools, transport, bushwalks, this home is located within approximately 38 hectares of private bushland estate.

STYLE - 2 storey contemporary architecturally designed home privately positioned on 2267m2.

FEATURES - Polished concrete floors, contemporary kitchen with stone benches, 900mm Smeg dual fuel oven, window splash back, custom recycled teak vanity, reverse cycle AC, powder room, open plan living flowing to multiple alfresco areas, fire pit, 12 person spa, beautiful bush views, huge grassy yard over half acre set within 38 hectares of