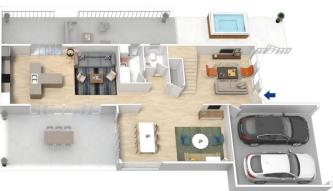

LAYOUT - 2 living rooms, 4 double sized bedrooms all with built ins, huge master with walk in robe & ensuite, gourmet kitchen with large breakfast bar, internal fitted out laundry, double lock up garage & loads of off street parking.

## 3/78 Heather Road, Winmalee

he floor plan is not to scale; measurements are indicative and in metres. Exterior elements are not in position. Plans should not be relied on. Interested parties should make and rely on their own enquiries

Produced by **DIAKRIT** 