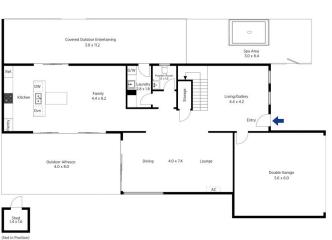

FEATURES - Polished concrete floors, contemporary kitchen with stone benches, 900mm Smeg dual fuel oven, window splash back, custom recycled teak vanity, reverse cycle AC, powder room, open plan living flowing to multiple alfresco areas, fire pit, 12 person spa, beautiful bush views, huge grassy yard over half acre set within 38 hectares of

## 3/78 Heather Road, Winmalee

he floor plan is not to scale; measurements are indicative and in metres. Exterior elements are not in position. Plans should not be relied on. Interested parties should make and rely on their own enquiries

Produced by **DIAKRIT** 