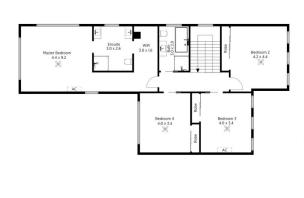

LAYOUT - 2 living rooms, 4 double sized bedrooms all with built ins, huge master with walk in robe & ensuite, gourmet kitchen with large breakfast bar, internal fitted out laundry, double lock up garage & loads of off street parking.

The floor plan is not to scale; measurements are indicative and in metres. All features included in this 30 plan are for inspiration purposes only. This is not an exact registics of the property or the position of exterior elements. Plans should not be relied on. Interested parties should make and rely on their own enquiries.

Produced by **DIAKRIT** 