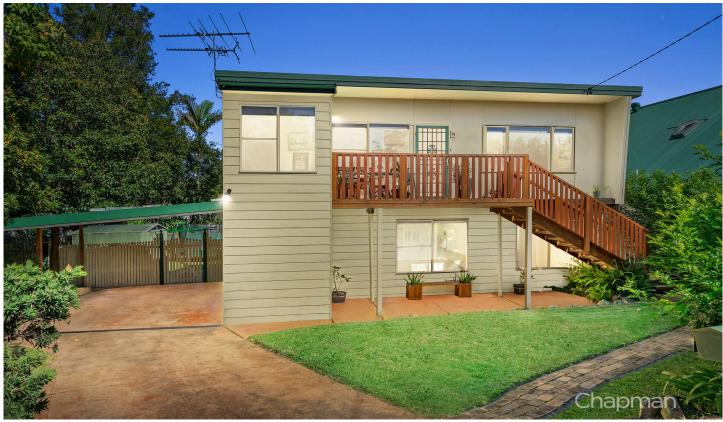

## 15 Haymet Street Glenbrook NSW

LOCATION - Conveniently located in Glenbrook within 600m to local Brooklands Village, popular restaurants, cafes, parks, bush walks, The Lapstone Hotel and Glenbrook Lagoon, within 2km to schools and rail, a mere 100m to bus.

STYLE - 2 storey clad family home with flat metal roof set on a low maintenance mainly level block of approximately 538m2 showcasing an idyllic outdoor entertaining area with stunning pool.

LAYOUT - Two living areas, light filled lounge with fresh contemporary tones and downstairs family room, 3 bedrooms (each with walk in or built in robes) plus separate office/study (previously 4th bedroom) overlooking rear entertaining deck, 2 bathrooms, one with integrated laundry.