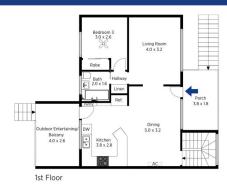

STYLE - 2 storey clad family home with flat metal roof set on a low maintenance mainly level block of approximately 538m2 showcasing an idyllic outdoor entertaining area with stunning pool.

LAYOUT - Two living areas, light filled lounge with fresh contemporary tones and downstairs family room, 3 bedrooms (each with walk in or built in robes) plus separate office/study (previously 4th bedroom) overlooking rear entertaining deck, 2 bathrooms, one with integrated laundry.

1st Floor

the floor plan is not to scale; measurements are indicative and in metres. All Returns included in this 3D plan are for inspiration purposes only. This is not an exact registics of the property or the position of exterior elements. Plans should not be relied on. interested parties should make and rely on their own enquiri