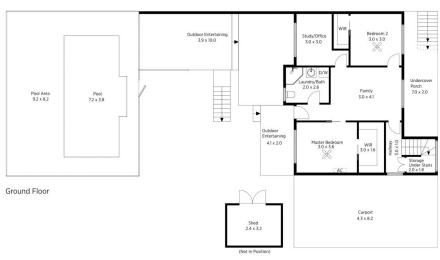

STYLE - 2 storey clad family home with flat metal roof set on a low maintenance mainly level block of approximately 538m2 showcasing an idyllic outdoor entertaining area with stunning pool.

LAYOUT - Two living areas, light filled lounge with fresh contemporary tones and downstairs family room, 3 bedrooms (each with walk in or built in robes) plus separate office/study (previously 4th bedroom) overlooking rear entertaining deck, 2 bathrooms, one with integrated laundry.

## 15 Haymet Street, Glenbrook

the floor plan is not to scale; measurements are indicative and in metres. Exterior elements are not in position. Plans should not be relied on. Interested parties should make and rely on their own enquiries