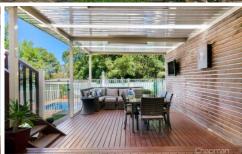

STYLE - 2 storey clad family home with flat metal roof set on a low maintenance mainly level block of approximately 538m2 showcasing an idyllic outdoor entertaining area with stunning pool.

LAYOUT - Two living areas, light filled lounge with fresh contemporary tones and downstairs family room, 3 bedrooms (each with walk in or built in robes) plus separate office/study (previously 4th bedroom) overlooking rear entertaining deck, 2 bathrooms, one with integrated laundry.