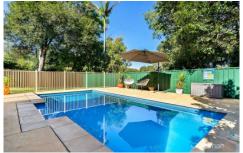

STYLE - 2 storey clad family home with flat metal roof set on a low maintenance mainly level block of approximately 538m2 showcasing an idyllic outdoor entertaining area with stunning pool.

LAYOUT - Two living areas, light filled lounge with fresh contemporary tones and downstairs family room, 3 bedrooms (each with walk in or built in robes) plus separate office/study (previously 4th bedroom) overlooking rear entertaining deck, 2 bathrooms, one with integrated laundry.