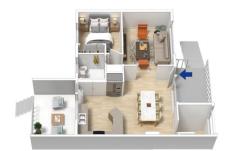

STYLE - 2 storey clad family home with flat metal roof set on a low maintenance mainly level block of approximately 538m2 showcasing an idyllic outdoor entertaining area with stunning pool.

LAYOUT - Two living areas, light filled lounge with fresh contemporary tones and downstairs family room, 3 bedrooms (each with walk in or built in robes) plus separate office/study (previously 4th bedroom) overlooking rear entertaining deck, 2 bathrooms, one with integrated laundry.

1st Floor

the floor plan is not to scale; measurements are indicative and in metres. All Returns included in this 3D plan are for inspiration purposes only. This is not an exact registics of the property or the position of exterior elements. Plans should not be relied on. interested parties should make and rely on their own enquiri