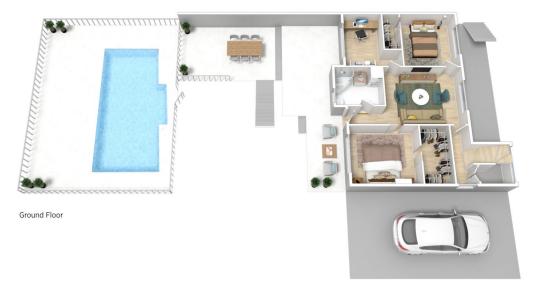

STYLE - 2 storey clad family home with flat metal roof set on a low maintenance mainly level block of approximately 538m2 showcasing an idyllic outdoor entertaining area with stunning pool.

LAYOUT - Two living areas, light filled lounge with fresh contemporary tones and downstairs family room, 3 bedrooms (each with walk in or built in robes) plus separate office/study (previously 4th bedroom) overlooking rear entertaining deck, 2 bathrooms, one with integrated laundry.

## 15 Haymet Street, Glenbrook

the floor plan is not to scale; measurements are indicative and in metres. Exterior elements are not in position. Plans should not be relied on. Interested parties should make and rely on their own enquiries