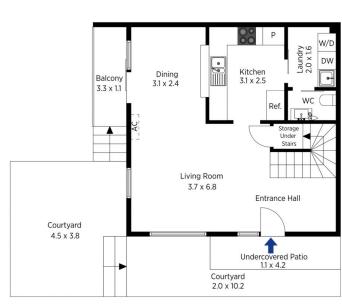

STYLE - Brick and tile three bedroom townhouse in strata complex.

LAYOUT - Open family living flowing through to separate formal dining, three bedrooms all with built in wardrobes, renovated main bathroom with bath tub, internal laundry, additional powder room downstairs, glorious outdoor private courtyard bathed in natural sunlight.

FEATURES - Central kitchen with ample bench space, 2 x reverse cycle air conditioners, new downstairs flooring, under stair storage, lock up garage and a common pool

3 🕮 1 🚍 1 🚍

Type: Townhouse Price: \$699,888

Ground Floor

First Floor

The floor plan is not to scale; measurements are indicative and in metres. All features included in this 3D plan are for inspiration purposes only. This is not an exact replica of the property or the position of exterior elements. Plans should not be relied on. Interested parties should make

## 6/11 Hope Street, Blaxland

Internal Area : 103 sqm approx. External Area : 36 sqm approx. Total Area : 139 sqm approx.

(Not In Position)

Ground Floor

Produced by **DIAKRIT** 