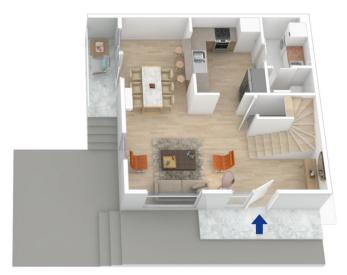

STYLE - Brick and tile three bedroom townhouse in strata complex.

LAYOUT - Open family living flowing through to separate formal dining, three bedrooms all with built in wardrobes, renovated main bathroom with bath tub, internal laundry, additional powder room downstairs, glorious outdoor private courtyard bathed in natural sunlight.

Ground Floor

First Floor

The floor plan is not to scale; measurements are indicative and in metres. All features included in this 3D plan are for inspiration purposes only. This is not an exact replica of the property or the position of exterior elements. Plans should not be relied on. Interested parties should make