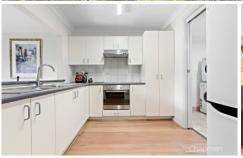

FEATURES - Central kitchen with ample bench space, 2 x reverse cycle air conditioners, new downstairs flooring, under stair storage, lock up garage and a common pool

3 🕮 1 🚍 1 🚍

Type: Townhouse Price: \$699,888