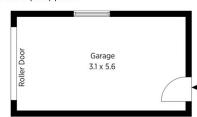

FEATURES - Central kitchen with ample bench space, 2 x reverse cycle air conditioners, new downstairs flooring, under stair storage, lock up garage and a common pool

3 🕮 1 🚍 1 🚍

Type: Townhouse Price: \$699,888

## 6/11 Hope Street, Blaxland

Internal Area : 103 sqm approx. External Area : 36 sqm approx. Total Area : 139 sqm approx.

(Not In Position)

Ground Floor

Produced by **DIAKRIT** 