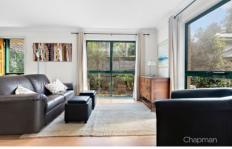

STYLE - Brick and tile three bedroom townhouse in strata complex.

LAYOUT - Open family living flowing through to separate formal dining, three bedrooms all with built in wardrobes, renovated main bathroom with bath tub, internal laundry, additional powder room downstairs, glorious outdoor private courtyard bathed in natural sunlight.