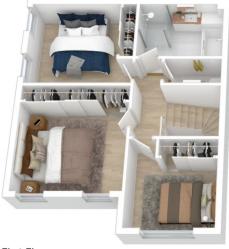

STYLE - Brick and tile three bedroom townhouse in strata complex.

LAYOUT - Open family living flowing through to separate formal dining, three bedrooms all with built in wardrobes, renovated main bathroom with bath tub, internal laundry, additional powder room downstairs, glorious outdoor private courtyard bathed in natural sunlight.

Ground Floor

First Floor

The floor plan is not to scale; measurements are indicative and in metres. All features included in this 3D plan are for inspiration purposes only. This is not an exact replica of the property or the position of exterior elements. Plans should not be relied on. Interested parties should make