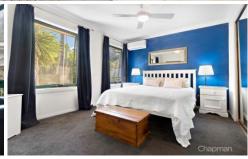

STYLE - Brick and tile three bedroom townhouse in strata complex.

LAYOUT - Open family living flowing through to separate formal dining, three bedrooms all with built in wardrobes, renovated main bathroom with bath tub, internal laundry, additional powder room downstairs, glorious outdoor private courtyard bathed in natural sunlight.