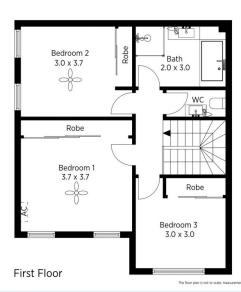

STYLE - Brick and tile three bedroom townhouse in strata complex.

LAYOUT - Open family living flowing through to separate formal dining, three bedrooms all with built in wardrobes, renovated main bathroom with bath tub, internal laundry, additional powder room downstairs, glorious outdoor private courtyard bathed in natural sunlight.

FEATURES - Central kitchen with ample bench space, 2 x reverse cycle air conditioners, new downstairs flooring, under stair storage, lock up garage and a common pool

3 🕮 1 🚍 1 🚍

Type: Townhouse Price: \$699,888

Ground Floor

First Floor

The floor plan is not to scale; measurements are indicative and in metres. All features included in this 3D plan are for inspiration purposes only. This is not an exact replica of the property or the position of exterior elements. Plans should not be relied on. Interested parties should make