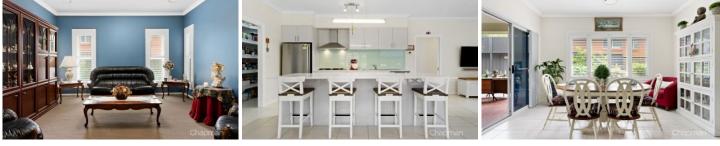

LAYOUT - 2 living rooms, dining room, 5 bedrooms, all with built-ins, master with contemporary walk-in robe and ensuite, 2 bathrooms overall, large fitted laundry.

FEATURES - Open plan Caesarstone chefs' kitchen with island bench, gas cooking and butlers' pantry, high ceilings, ducted reverse cycle air conditioning, plantation shutters, plenty of cupboards, tiled floors, covered alfresco, fully fenced landscaped grounds, double lock up garage with internal access.