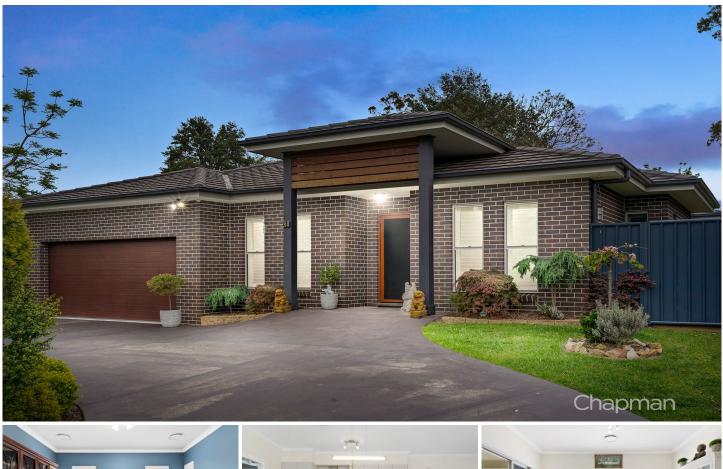

## 30 Panorama Crescent Mount Riverview NSW

LOCATION - Beautiful location close to Blaxland border within a walk to bus, park, school, shops, bushwalks etc. STYLE - An exceptional and meticulously maintained 4 year old single level residence. Explicit attention to detail adding a sense of relaxation and organic luxury.

LAYOUT - 2 living rooms, dining room, 5 bedrooms, all with built-ins, master with contemporary walk-in robe and ensuite, 2 bathrooms overall, large fitted laundry.

FEATURES - Open plan Caesarstone chefs' kitchen with island bench, gas cooking and butlers' pantry, high ceilings, ducted reverse cycle air conditioning, plantation shutters, plenty of cupboards, tiled floors, covered alfresco, fully fenced landscaped grounds, double lock up garage with internal access.