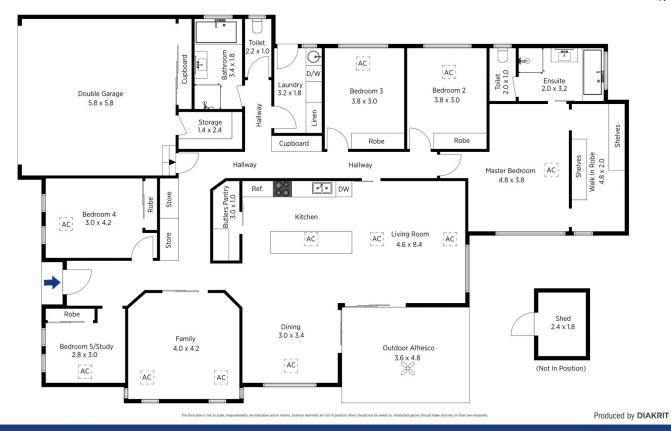

LAYOUT - 2 living rooms, dining room, 5 bedrooms, all with built-ins, master with contemporary walk-in robe and ensuite, 2 bathrooms overall, large fitted laundry.

FEATURES - Open plan Caesarstone chefs' kitchen with island bench, gas cooking and butlers' pantry, high ceilings, ducted reverse cycle air conditioning, plantation shutters, plenty of cupboards, tiled floors, covered alfresco, fully fenced landscaped grounds, double lock up garage with internal access.