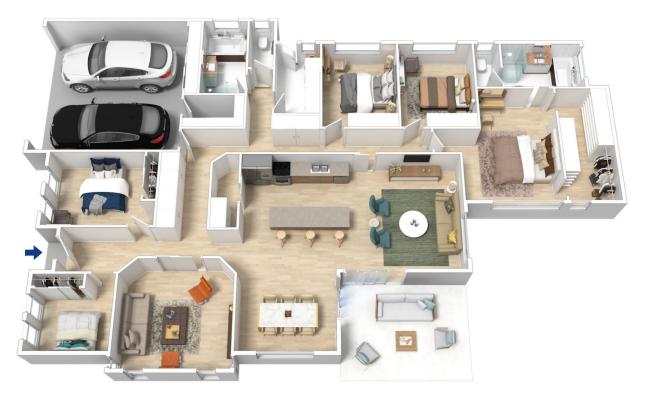

LAYOUT - 2 living rooms, dining room, 5 bedrooms, all with built-ins, master with contemporary walk-in robe and ensuite, 2 bathrooms overall, large fitted laundry.

FEATURES - Open plan Caesarstone chefs' kitchen with island bench, gas cooking and butlers' pantry, high ceilings, ducted reverse cycle air conditioning, plantation shutters, plenty of cupboards, tiled floors, covered alfresco, fully fenced landscaped grounds, double lock up garage with internal access.