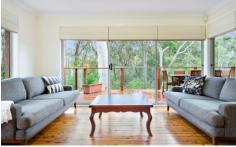

LAYOUT - 2 living rooms, separate dining room, 4 bedrooms, master with ensuite, updated main bathroom, with an abundance of cupboard space.

FEATURES - Welcoming living spaces that open to decks on both levels overlooking a peaceful bush setting. Ducted reverse cycle A/C, polished timber floors upstairs, new beautiful flooring installed downstairs modern shutters, garden shed, 2 off street car parking spaces.