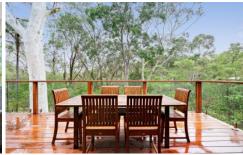

LAYOUT - 2 living rooms, separate dining room, 4 bedrooms, master with ensuite, updated main bathroom, with an abundance of cupboard space.

FEATURES - Welcoming living spaces that open to decks on both levels overlooking a peaceful bush setting. Ducted reverse cycle A/C, polished timber floors upstairs, new beautiful flooring installed downstairs modern shutters, garden shed, 2 off street car parking spaces.