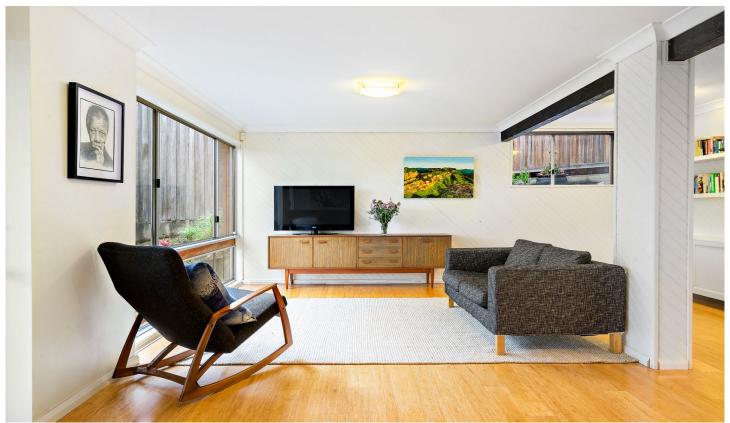

LAYOUT - 2 living rooms, separate dining room, 4 bedrooms, master with ensuite, updated main bathroom, with an abundance of cupboard space.

FEATURES - Welcoming living spaces that open to decks on both levels overlooking a peaceful bush setting. Ducted reverse cycle A/C, polished timber floors upstairs, new beautiful flooring installed downstairs modern shutters, garden shed, 2 off street car parking spaces.