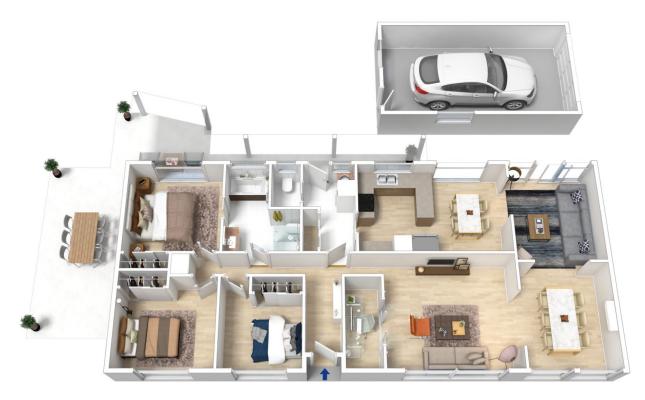

STYLE - Single level home of brick construction with colourbond roofing.

LAYOUT - Two separate living spaces - generous lounge and sitting room/ TV room, causal meals area and more formal dining space, three bedrooms all with built-ins (main with bathroom access), study nook, bathroom in well maintained original condition.

FEATURES - Updated kitchen with breakfast bar open to casual meals area, reverse cycle AC, roller blinds, linen closet, 2nd toilet, gorgeous established gardens front and back including fully fenced low maintenance natural