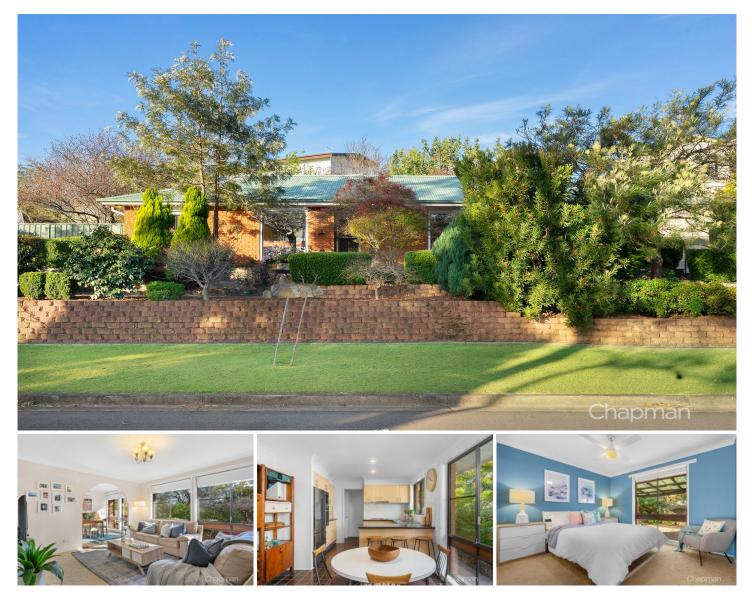

## 4 Batman Crescent Springwood NSW

LOCATION - Set on the high side of a popular street, conveniently located on Springwood's south side within 3km of the village, school, and just 100m to the beautiful Batman Park.

STYLE - Single level home of brick construction with colourbond roofing.

LAYOUT - Two separate living spaces - generous lounge and sitting room/ TV room, causal meals area and more formal dining space, three bedrooms all with built-ins (main with bathroom access), study nook, bathroom in well maintained original condition.

FEATURES - Updated kitchen with breakfast bar open to casual meals area, reverse cycle AC, roller blinds, linen closet, 2nd toilet, gorgeous established gardens front and back including fully fenced low maintenance natural