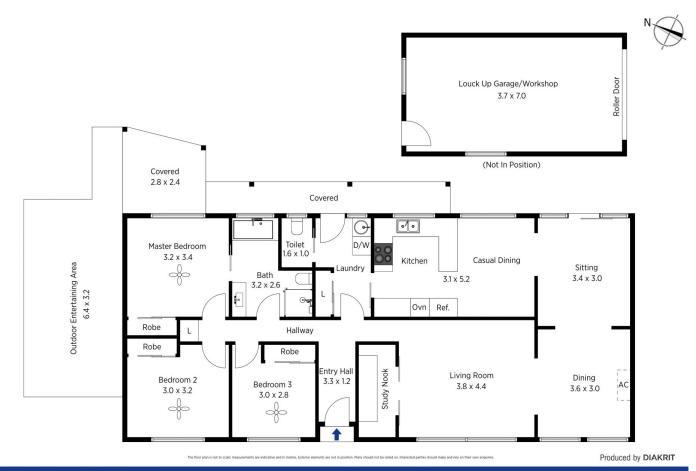

STYLE - Single level home of brick construction with colourbond roofing.

LAYOUT - Two separate living spaces - generous lounge and sitting room/ TV room, causal meals area and more formal dining space, three bedrooms all with built-ins (main with bathroom access), study nook, bathroom in well maintained original condition.

FEATURES - Updated kitchen with breakfast bar open to casual meals area, reverse cycle AC, roller blinds, linen closet, 2nd toilet, gorgeous established gardens front and back including fully fenced low maintenance natural