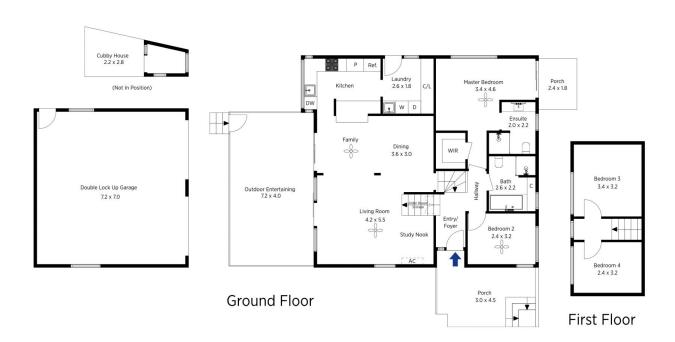

STYLE - Attractive tri level mainly brick home with tile roof which boasts an abundance of natural light, privately set in stunningly landscaped and fully enclosed block of approx 1006m2.

LAYOUT - 2 living rooms, modern open kitchen/dining & separate lounge both flowing onto outdoor entertainers deck and level backyard, 4 beds, main with ensuite & walk in robe, generous main bathroom with feature tiles, internal laundry with convenient external access.

## 1 Deakin Close, Springwood

the floor plan is not to scale; measurements are indicative and in metres. Exterior elements are not in position. Plans should not be relied on. Interested parties should make and rely on their own enquiries

Produced by **DIAKRIT** 