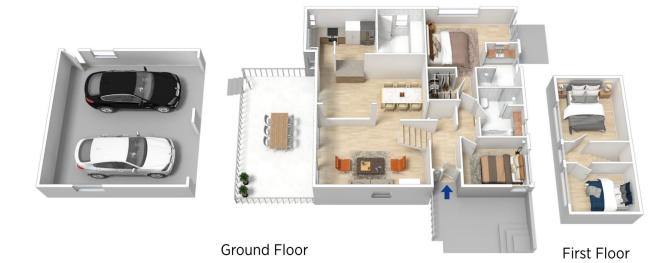

STYLE - Attractive tri level mainly brick home with tile roof which boasts an abundance of natural light, privately set in stunningly landscaped and fully enclosed block of approx 1006m2.

LAYOUT - 2 living rooms, modern open kitchen/dining & separate lounge both flowing onto outdoor entertainers deck and level backyard, 4 beds, main with ensuite & walk in robe, generous main bathroom with feature tiles, internal laundry with convenient external access.

Mark Poole 02 4751 8266

The floor plan is not to scale; measurements are indicative and in metres. All features included in this 3D plan are for inspiration purposes only. This is not an exact registra of the property or the position of exterior elements. Plans should not be nelsed on, interested parties should make and rely on their own enquiries

Produced by **DIAKRIT** 