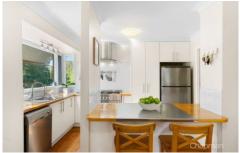

STYLE - Attractive tri level mainly brick home with tile roof which boasts an abundance of natural light, privately set in stunningly landscaped and fully enclosed block of approx 1006m2.

LAYOUT - 2 living rooms, modern open kitchen/dining & separate lounge both flowing onto outdoor entertainers deck and level backyard, 4 beds, main with ensuite & walk in robe, generous main bathroom with feature tiles, internal laundry with convenient external access.