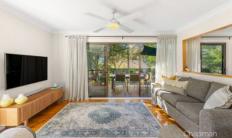

STYLE - Attractive tri level mainly brick home with tile roof which boasts an abundance of natural light, privately set in stunningly landscaped and fully enclosed block of approx 1006m2.

LAYOUT - 2 living rooms, modern open kitchen/dining & separate lounge both flowing onto outdoor entertainers deck and level backyard, 4 beds, main with ensuite & walk in robe, generous main bathroom with feature tiles, internal laundry with convenient external access.