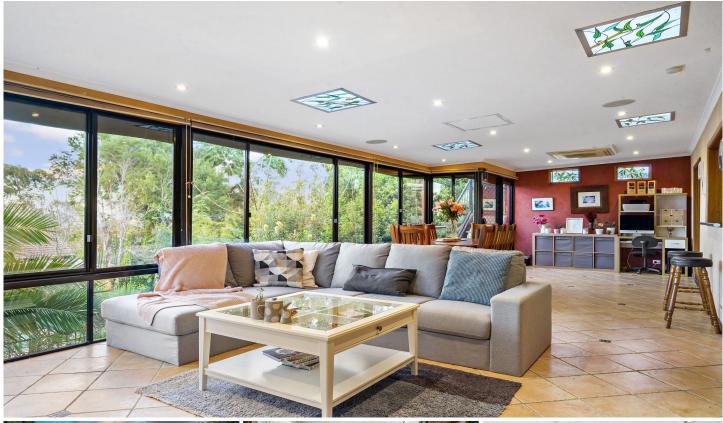

STYLE - Comfortable and tranquil brick and tile home providing light-filled living spaces and elevated easterly views from the rear.

LAYOUT - Offering a versatile floor plan with multiple living rooms, 4 bedrooms, built-in robes to all rooms, 4th bedroom ideal as a teenager's retreat or guest accommodation with powder room, 1.5 bathrooms overall. FEATURES - Modern galley style kitchen, split system air conditioning, high ceilings, downlights, bay windows, bull-nosed verandah, front terrace, fenced rear yard, inground pool, lock-up garage.