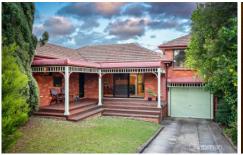

## **6 Evans Parade Lapstone NSW**

LOCATION - Peaceful, sought after pocket of Lapstone. Set back from the road behind mature plantings on a block of approx. 708sqm. Conveniently positioned a mere 700m approx. to rail.

STYLE - Comfortable and tranquil brick and tile home providing light-filled living spaces and elevated easterly views from the rear.

LAYOUT - Offering a versatile floor plan with multiple living rooms, 4 bedrooms, built-in robes to all rooms, 4th bedroom ideal as a teenager's retreat or guest accommodation with powder room, 1.5 bathrooms overall. FEATURES - Modern galley style kitchen, split system air conditioning, high ceilings, downlights, bay windows, bull-nosed verandah, front terrace, fenced rear yard, inground pool, lock-up garage.