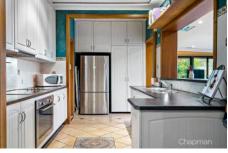

STYLE - Comfortable and tranquil brick and tile home providing light-filled living spaces and elevated easterly views from the rear.

LAYOUT - Offering a versatile floor plan with multiple living rooms, 4 bedrooms, built-in robes to all rooms, 4th bedroom ideal as a teenager's retreat or guest accommodation with powder room, 1.5 bathrooms overall. FEATURES - Modern galley style kitchen, split system air conditioning, high ceilings, downlights, bay windows, bull-nosed verandah, front terrace, fenced rear yard, inground pool, lock-up garage.