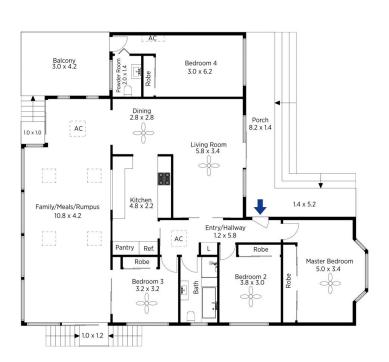

STYLE - Comfortable and tranquil brick and tile home providing light-filled living spaces and elevated easterly views from the rear.

LAYOUT - Offering a versatile floor plan with multiple living rooms, 4 bedrooms, built-in robes to all rooms, 4th bedroom ideal as a teenager's retreat or guest accommodation with powder room, 1.5 bathrooms overall. FEATURES - Modern galley style kitchen, split system air conditioning, high ceilings, downlights, bay windows, bull-nosed verandah, front terrace, fenced rear yard, inground pool, lock-up garage.

Tennille Haddock 02 4739 4311

The floor plan is not to scalir, measurements are indicative and in metres. All features included in this 3D plan are for inspiration purposes only. This is not an exact replica of the property or the position of exterior elements. Plans should not be relied on interested parties should make and rely on their own organises.