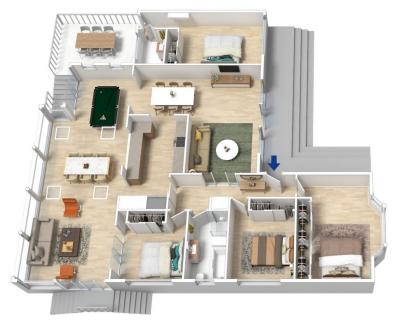

STYLE - Comfortable and tranquil brick and tile home providing light-filled living spaces and elevated easterly views from the rear.

LAYOUT - Offering a versatile floor plan with multiple living rooms, 4 bedrooms, built-in robes to all rooms, 4th bedroom ideal as a teenager's retreat or guest accommodation with powder room, 1.5 bathrooms overall. FEATURES - Modern galley style kitchen, split system air conditioning, high ceilings, downlights, bay windows, bull-nosed verandah, front terrace, fenced rear yard, inground pool, lock-up garage.

Tennille Haddock 02 4739 4311

The floor plan is not to scalir, measurements are indicative and in metres. All features included in this 3D plan are for inspiration purposes only. This is not an exact replica of the property or the position of exterior elements. Plans should not be relied on interested parties should make and rely on their own organises.