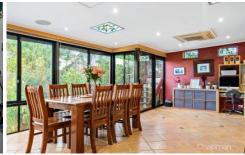

STYLE - Comfortable and tranquil brick and tile home providing light-filled living spaces and elevated easterly views from the rear.

LAYOUT - Offering a versatile floor plan with multiple living rooms, 4 bedrooms, built-in robes to all rooms, 4th bedroom ideal as a teenager's retreat or guest accommodation with powder room, 1.5 bathrooms overall. FEATURES - Modern galley style kitchen, split system air conditioning, high ceilings, downlights, bay windows, bull-nosed verandah, front terrace, fenced rear yard, inground pool, lock-up garage.