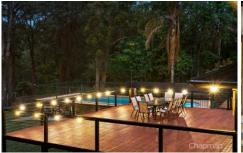

LAYOUT - Three living areas; central family/ living/ dining, separate lounge/ rumpus and huge office/ studio/ games room. Two sets of bi fold doors opening up to front verandah and back deck and pool area, perfect for entertaining, five bedrooms all with built in robes, master