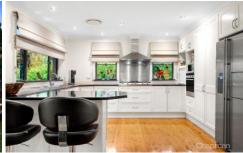

LAYOUT - Three living areas; central family/ living/ dining, separate lounge/ rumpus and huge office/ studio/ games room. Two sets of bi fold doors opening up to front verandah and back deck and pool area, perfect for entertaining, five bedrooms all with built in robes, master