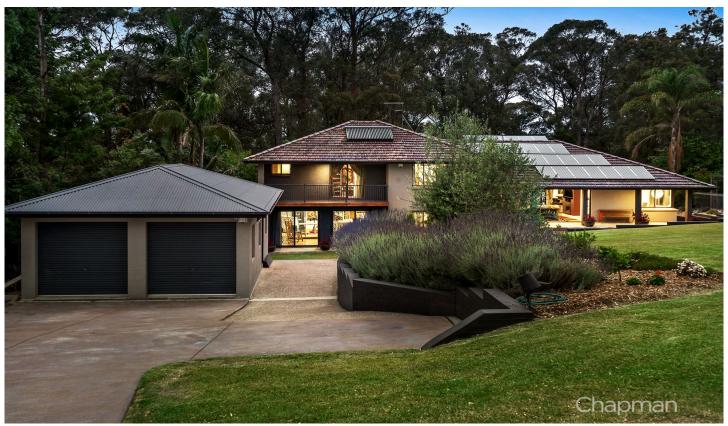

## 203 Hawkesbury Road Winmalee NSW

LOCATION - Privately set back from the road behind stunning rendered brick walls, this property is 'the one you always notice.' Conveniently located within 2km to Winmalee Shopping Village, schools, Summerhayes Park, medical centres and within 100m to bus stops.

STYLE - Contemporary two storey lifestyle property of rendered brick construction with tile roof and sandstone features, separate rendered brick double lock up garage plus work shop with colourbond roof - all on a massive approx. 9,371m2 block (a near 2 1/2 acres).

LAYOUT - Three living areas; central family/ living/ dining, separate lounge/ rumpus and huge office/ studio/ games room. Two sets of bi fold doors opening up to front verandah and back deck and pool area, perfect for entertaining, five bedrooms all with built in robes, master