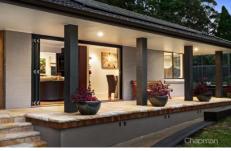

LAYOUT - Three living areas; central family/ living/ dining, separate lounge/ rumpus and huge office/ studio/ games room. Two sets of bi fold doors opening up to front verandah and back deck and pool area, perfect for entertaining, five bedrooms all with built in robes, master