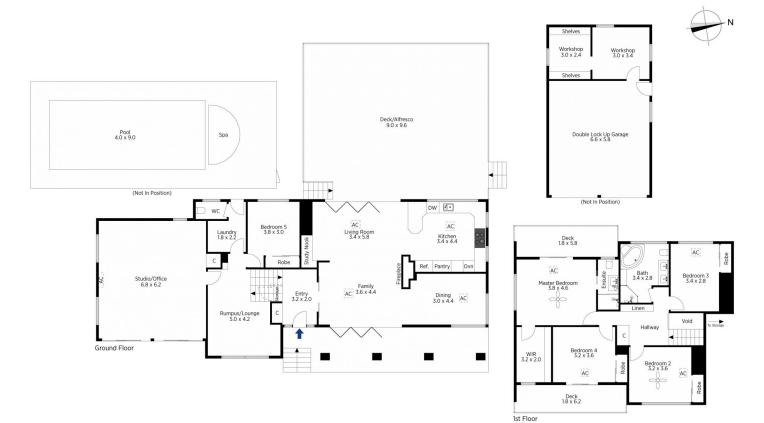

## 203 Hawkesbury Road Winmalee NSW

LOCATION - Privately set back from the road behind stunning rendered brick walls, this property is 'the one you always notice.' Conveniently located within 2km to Winmalee Shopping Village, schools, Summerhayes Park, medical centres and within 100m to bus stops.

STYLE - Contemporary two storey lifestyle property of rendered brick construction with tile roof and sandstone features, separate rendered brick double lock up garage plus work shop with colourbond roof - all on a massive approx. 9,371m2 block (a near 2 1/2 acres).

LAYOUT - Three living areas; central family/ living/ dining, separate lounge/ rumpus and huge office/ studio/ games room. Two sets of bi fold doors opening up to front verandah and back deck and pool area, perfect for entertaining, five bedrooms all with built in robes, master

## 203 Hawkesbury Road, Winmalee

he floor plan is not to scale; measurements are indicative and in metres. Exterior elements are not in position. Plans should not be relied on. Interested parties should make and rely on their own enquiries.

Produced by **DIAKRIT** 