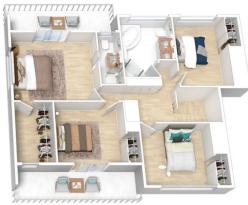

LAYOUT - Three living areas; central family/ living/ dining, separate lounge/ rumpus and huge office/ studio/ games room. Two sets of bi fold doors opening up to front verandah and back deck and pool area, perfect for entertaining, five bedrooms all with built in robes, master

1st Floor

the floor plan is not to scale, measurements are indicative and in metres. All features included in this 3D plan are for inspiration purposes only. This is not an exact replica of the property or the position of exterior elements. Plans should not be relied on. interested parties should make and rely on their own enquiries.

Produced by **DIAKRIT** 