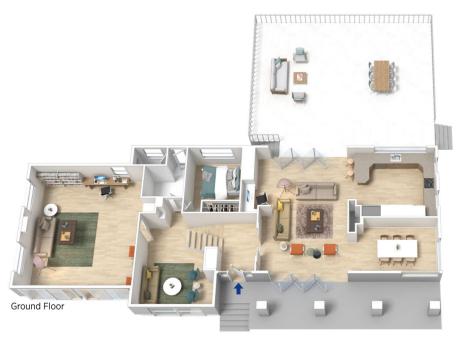

LAYOUT - Three living areas; central family/ living/ dining, separate lounge/ rumpus and huge office/ studio/ games room. Two sets of bi fold doors opening up to front verandah and back deck and pool area, perfect for entertaining, five bedrooms all with built in robes, master

1st Floor

the floor plan is not to scale, measurements are indicative and in metres. All features included in this 3D plan are for inspiration purposes only. This is not an exact replica of the property or the position of exterior elements. Plans should not be relied on. interested parties should make and rely on their own enquiries.

Produced by **DIAKRIT** 