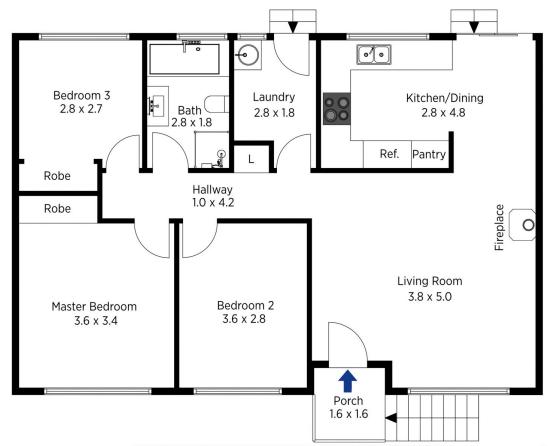

## 27 Talbot Road Hazelbrook NSW

LOCATION - Nestled on a 862sqm (approx) parcel of land, commanding position with rear bush outlook. Conveniently located within close proximity to local shops, primary school and rail - all within 2km (approx)

STYLE - Single level brick veneer home backing onto a leafy, natural setting. Ideal downsizer, 1st home or investment property.

LAYOUT - Simple in design floor plan comprised of living area, dining, 3 bedrooms (2 with built in robes), bathroom. FEATURES - Open plan kitchen & dining flowing out to paved courtyard, slow combustion fireplace, internal laundry, single drive way for off street parking.