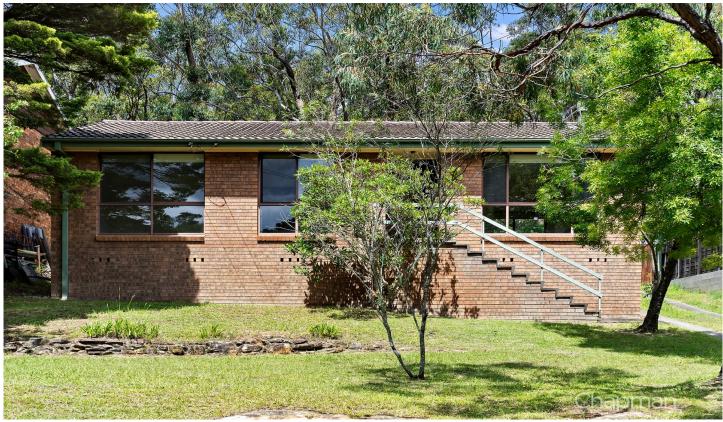

## 27 Talbot Road Hazelbrook NSW

LOCATION - Nestled on a 862sqm (approx) parcel of land, commanding position with rear bush outlook. Conveniently located within close proximity to local shops, primary school and rail - all within 2km (approx)

STYLE - Single level brick veneer home backing onto a leafy, natural setting. Ideal downsizer, 1st home or investment property.

LAYOUT - Simple in design floor plan comprised of living area, dining, 3 bedrooms (2 with built in robes), bathroom. FEATURES - Open plan kitchen & dining flowing out to paved courtyard, slow combustion fireplace, internal laundry, single drive way for off street parking.