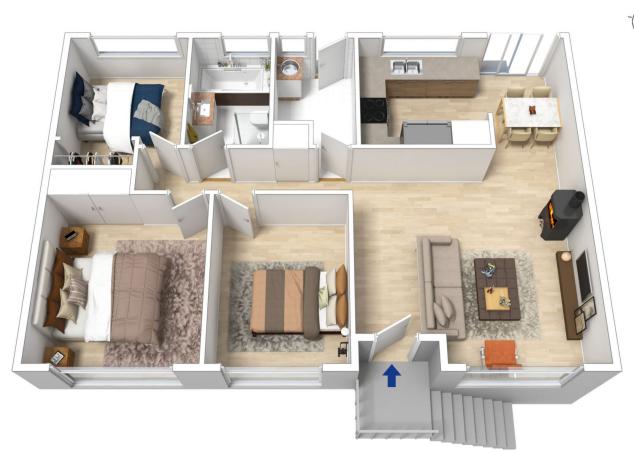

## 27 Talbot Road Hazelbrook NSW

LOCATION - Nestled on a 862sqm (approx) parcel of land, commanding position with rear bush outlook. Conveniently located within close proximity to local shops, primary school and rail - all within 2km (approx)

STYLE - Single level brick veneer home backing onto a leafy, natural setting. Ideal downsizer, 1st home or investment property.

LAYOUT - Simple in design floor plan comprised of living area, dining, 3 bedrooms (2 with built in robes), bathroom. FEATURES - Open plan kitchen & dining flowing out to paved courtyard, slow combustion fireplace, internal laundry, single drive way for off street parking.