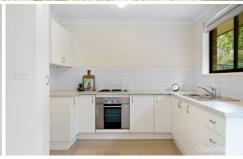

STYLE - Single level brick veneer home backing onto a leafy, natural setting. Ideal downsizer, 1st home or investment property.

LAYOUT - Simple in design floor plan comprised of living area, dining, 3 bedrooms (2 with built in robes), bathroom. FEATURES - Open plan kitchen & dining flowing out to paved courtyard, slow combustion fireplace, internal laundry, single drive way for off street parking.