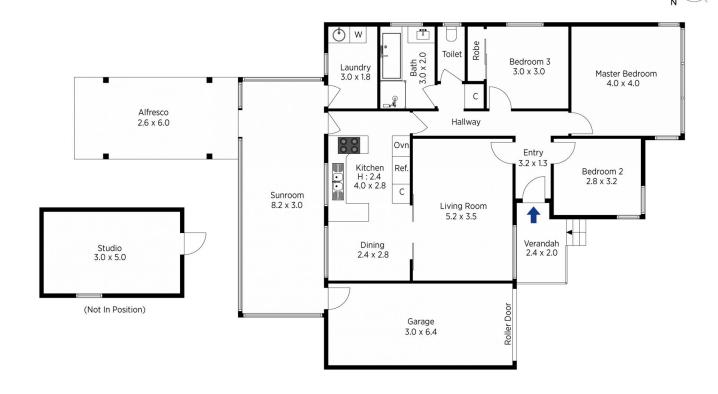

LAYOUT - Living room, dining room, screened sunroom, studio or garage sized storeroom, 3 bedrooms, one with a built-in closet, bathroom with separate toilet.

FEATURES - Reverse cycle air conditioning, polished timber floorboards, ceiling fans, flat fully fenced backyard, side access, off street parking, storage garage or studio.