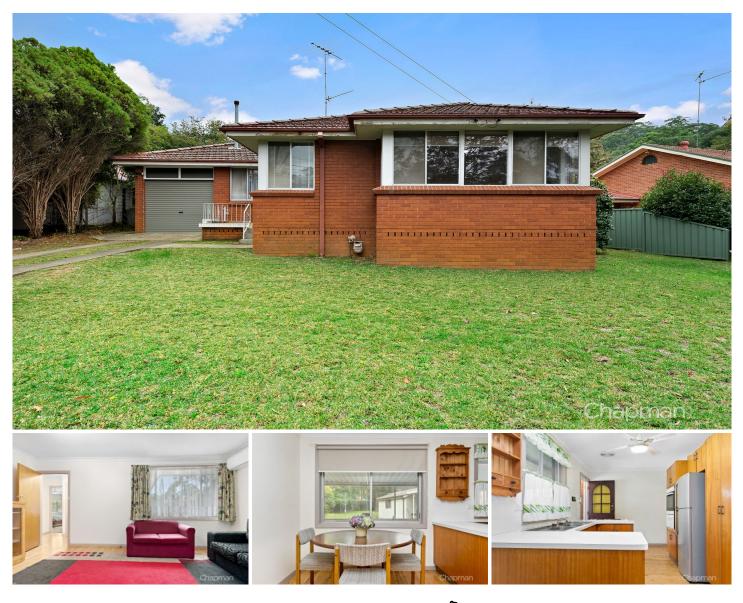

## 1 Burfitt Parade Glenbrook NSW

LOCATION - Just steps away from all the village amenities - rail, shops, restaurants, cafes, oval, park, cinema, tennis courts, bus and school.

STYLE - Single level red brick and tile home on a level block of land of 650sqm (approx.)

LAYOUT - Living room, dining room, screened sunroom, studio or garage sized storeroom, 3 bedrooms, one with a built-in closet, bathroom with separate toilet.

FEATURES - Reverse cycle air conditioning, polished timber floorboards, ceiling fans, flat fully fenced backyard, side access, off street parking, storage garage or studio.