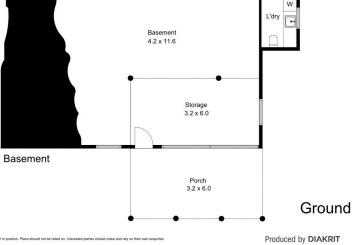

James Simadas 02 4782 5045

28 Boynton Street, Blaxland

Produced by **DIAKRIT** Chapman

Living Room 4.4 x 5.2

Deck/Alfresco 3.2 x 6.0

Stor

1

The floor

Dining 3.4 x 2.7

Ground Floor

Robe С

Ground Floor

1

Bedroom 4 3.4 x 3.4

Deck

28 Boynton Street, Blaxland