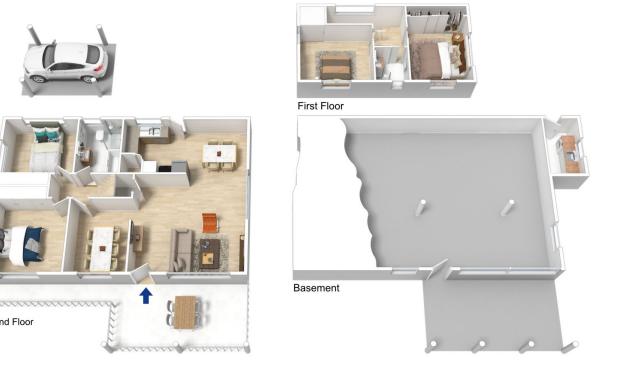

James Simadas 02 4782 5045

28 Boynton Street, Blaxland

Produced by **DIAKRIT** Chapman

Living Room 4.4 x 5.2

Deck/Alfresco 3.2 x 6.0

Stor

1

The floor

Dining 3.4 x 2.7

Ground Floor

Robe С

Ground Floor

1

Bedroom 4 3.4 x 3.4

Deck

28 Boynton Street, Blaxland