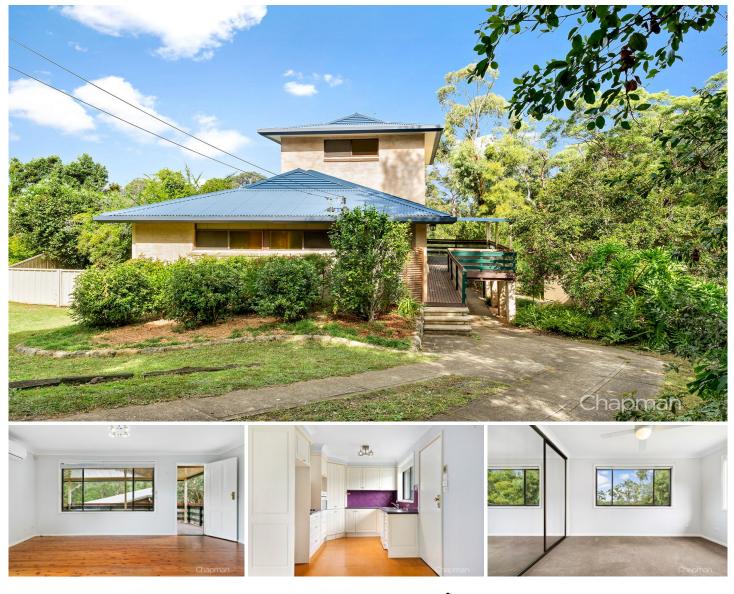

## 28 Boynton Street Blaxland NSW

LOCATION - Nestled in a leafy quiet Blue Mountains street and within a 900m walk of Blaxland shops and rail services. STYLE - Contemporary 2 storey rendered home with tiled roof set on a 708m2 (approx) parcel with a level landscaped rear yard.

LAYOUT - 2 Living, 4 queen size bedrooms (all with built-in robes) 2 bathrooms, galley style kitchen with wall oven and dishwasher. 2 single carports. Paved and covered outdoor alfresco. Entertainers deck.

FEATURES - Comfortable and practical family home, with polished floor boards downstairs, split system air-conditioning, second living/TV room and a fabulous landscaped rear yard with covered alfresco and Sandstone BBQ area. 2 large bedrooms upstairs with renovated bathroom. Under home space complete with window is