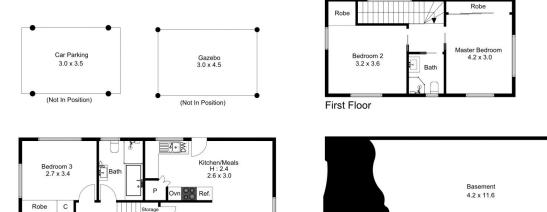

James Simadas 02 4782 5045

28 Boynton Street, Blaxland

Produced by **DIAKRIT** Chapman

Living Room 4.4 x 5.2

Deck/Alfresco 3.2 x 6.0

Stor

1

The floor

Dining 3.4 x 2.7

Ground Floor

Robe С

Ground Floor

1

Bedroom 4 3.4 x 3.4

Deck

28 Boynton Street, Blaxland