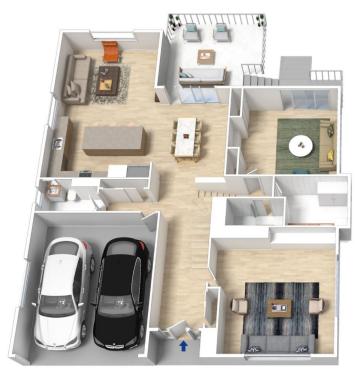

## 90 Birdwood Avenue, Winmalee

**Ground Floor** 

Thory plan is not to scale; measurements are indicative and in metres. All Relatives included in this 3D plan are for implication purposes only. This is not an exact repitic of the property or the position of exterior elements. Plans should not be relied on, betweended parties should make and rely on their own enquires

Produced by **DIAKRIT** 