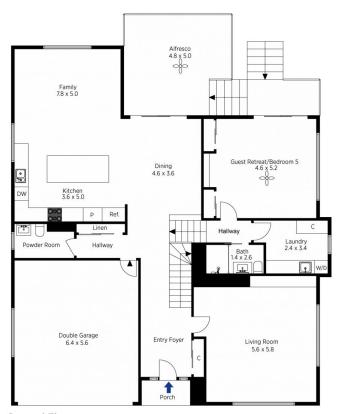

**Ground Floor** 

he site plan and floor plan are not to scale; measurements are indicative and in metres. Bushes and trees are placed for illustration purposes. Plans should not be relied on. Interested parties should make and rely on their own enquiries.

LAYOUT: Multiple living rooms, 5 bedrooms (master with walk -in robe and ensuite, study, 3.5 bathrooms over all. Potential to re configure to accommodate the in laws.

FEATURES: Light filled and open kitchen with stone bench tops, large island bench, 900mm SMEG oven & s/s dishwasher, bamboo flooring, high ceilings, downlights, covered rear deck with ceiling fan and bush out look. Double LUG  $(6.3 \times 6.3 \text{m})$  with internal access.

## 90 Birdwood Avenue Winmalee NSW

LOCATION: Springwood adjacent, situated in a no through road, this new construction is due for completion, minor touches and landscaping to go.

STYLE: Architecturally designed, offering an abundance of space and natural light over multiple levels with an unflinching commitment toward quality throughout.