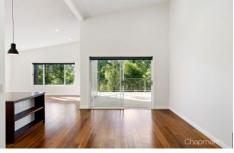

LAYOUT: Multiple living rooms, 5 bedrooms (master with walk -in robe and ensuite, study, 3.5 bathrooms over all. Potential to re configure to accommodate the in laws.

FEATURES: Light filled and open kitchen with stone bench tops, large island bench, 900mm SMEG oven & s/s dishwasher, bamboo flooring, high ceilings, downlights, covered rear deck with ceiling fan and bush out look. Double LUG  $(6.3 \times 6.3 \text{m})$  with internal access.