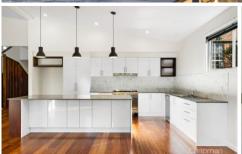

LAYOUT: Multiple living rooms, 5 bedrooms (master with walk -in robe and ensuite, study, 3.5 bathrooms over all. Potential to re configure to accommodate the in laws.

FEATURES: Light filled and open kitchen with stone bench tops, large island bench, 900mm SMEG oven & s/s dishwasher, bamboo flooring, high ceilings, downlights, covered rear deck with ceiling fan and bush out look. Double LUG  $(6.3 \times 6.3 \text{m})$  with internal access.