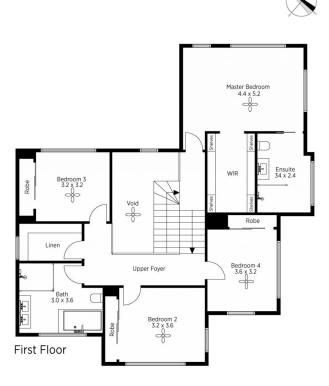

LAYOUT: Multiple living rooms, 5 bedrooms (master with walk -in robe and ensuite, study, 3.5 bathrooms over all. Potential to re configure to accommodate the in laws.

FEATURES: Light filled and open kitchen with stone bench tops, large island bench, 900mm SMEG oven & s/s dishwasher, bamboo flooring, high ceilings, downlights, covered rear deck with ceiling fan and bush out look. Double LUG  $(6.3 \times 6.3 \text{m})$  with internal access.

## 90 Birdwood Avenue Winmalee NSW

LOCATION: Springwood adjacent, situated in a no through road, this new construction is due for completion, minor touches and landscaping to go.

STYLE: Architecturally designed, offering an abundance of space and natural light over multiple levels with an unflinching commitment toward quality throughout.