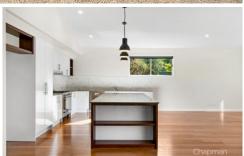

LAYOUT: Multiple living rooms, 5 bedrooms (master with walk -in robe and ensuite, study, 3.5 bathrooms over all. Potential to re configure to accommodate the in laws.

FEATURES: Light filled and open kitchen with stone bench tops, large island bench, 900mm SMEG oven & s/s dishwasher, bamboo flooring, high ceilings, downlights, covered rear deck with ceiling fan and bush out look. Double LUG  $(6.3 \times 6.3 \text{m})$  with internal access.