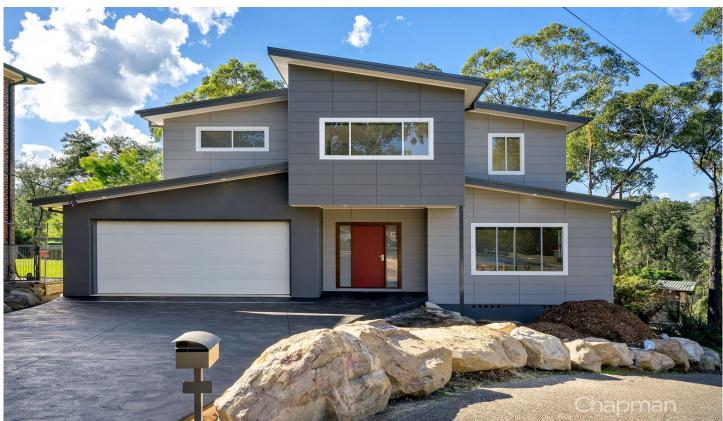

## 90 Birdwood Avenue Winmalee NSW

LOCATION: Springwood adjacent, situated in a no through road, this new construction is due for completion, minor touches and landscaping to go.

STYLE: Architecturally designed, offering an abundance of space and natural light over multiple levels with an unflinching commitment toward quality throughout.

LAYOUT: Multiple living rooms, 5 bedrooms (master with walk -in robe and ensuite, study, 3.5 bathrooms over all. Potential to re configure to accommodate the in laws.

FEATURES: Light filled and open kitchen with stone bench tops, large island bench, 900mm SMEG oven & s/s dishwasher, bamboo flooring, high ceilings, downlights, covered rear deck with ceiling fan and bush out look. Double LUG  $(6.3 \times 6.3 \text{m})$  with internal access.