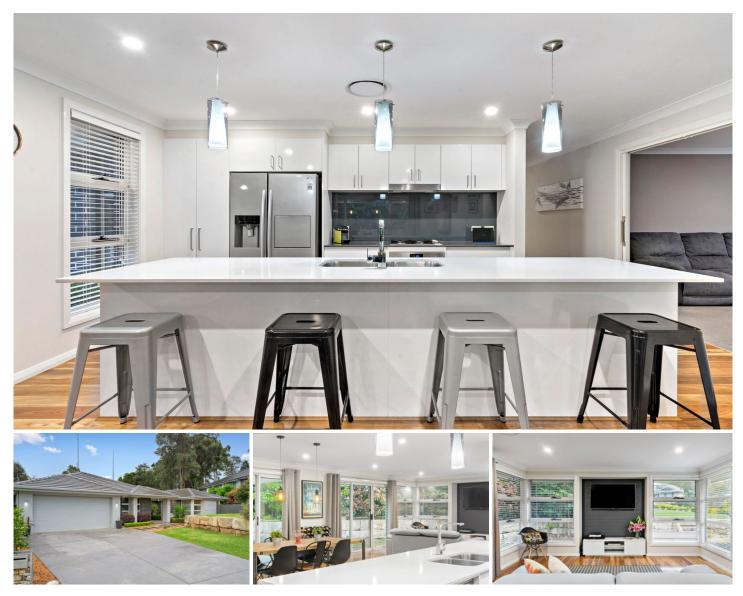

STYLE - Vibrant, bright and delightful single level rendered brick home, welcoming street presence and homely facade with a generous & dynamic layout ideal for it's gorgeous location and an easy living lifestyle.

LAYOUT - 3 living rooms (including huge family room, theatre room and rumpus), open plan kitchen/dining, 4 bedrooms all with built-ins, master with ensuite (dual basins) & walk-in robe, 2 high-end bathrooms overall.

FEATURES - Light filled open plan Caesarstone kitchen with island bench & natural gas cooking, ducted reverse cycle air, downlights, Spotted Gum timber floorboards,

For full version visit the website