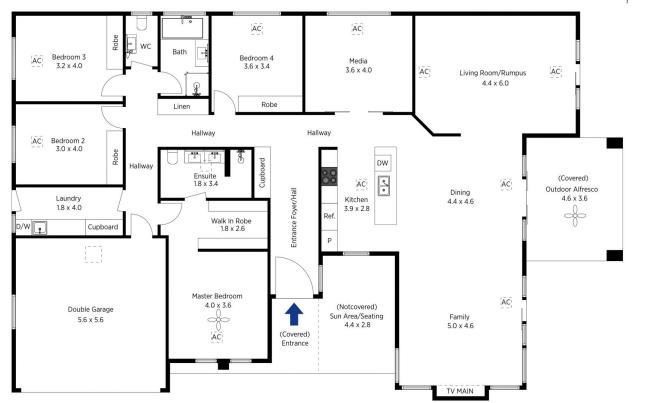

## 33 Allen Street, Blaxland

The floor plan is not to scale, measurements are indicative and in metrics. All features included in this 10 plan are for imprission purposes only. This is not an exact replica of the property or the position of exterior elements. Farm should not be relied on. Interested parties should make and rely or their own enquires