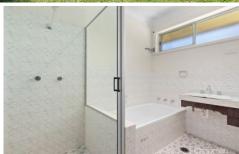

STYLE - Single level brick home with tile roof.

LAYOUT - Large lounge room, combined kitchen dining area, three bedrooms including generous main and built in robes, additional built in to the second bedroom, spacious bathroom, separate toilet and internal laundry.