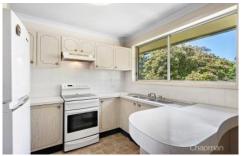

FEATURES - Neat and tidy kitchen, split system A/C in lounge room, carpet throughout living and lounge areas, private rear yard, side access leading to a large flat area of

For full version visit the website