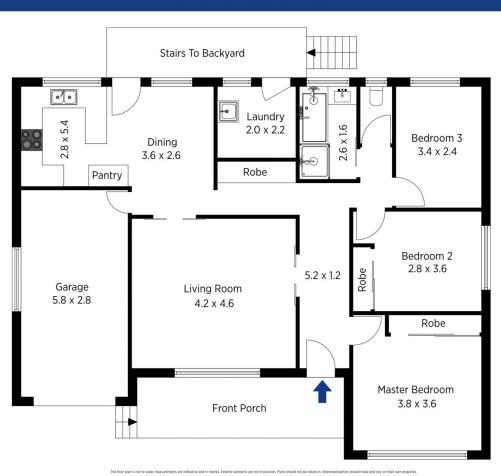

STYLE - Single level brick home with tile roof.

LAYOUT - Large lounge room, combined kitchen dining area, three bedrooms including generous main and built in robes, additional built in to the second bedroom, spacious bathroom, separate toilet and internal laundry.

FEATURES - Neat and tidy kitchen, split system A/C in lounge room, carpet throughout living and lounge areas, private rear yard, side access leading to a large flat area of

For full version visit the website