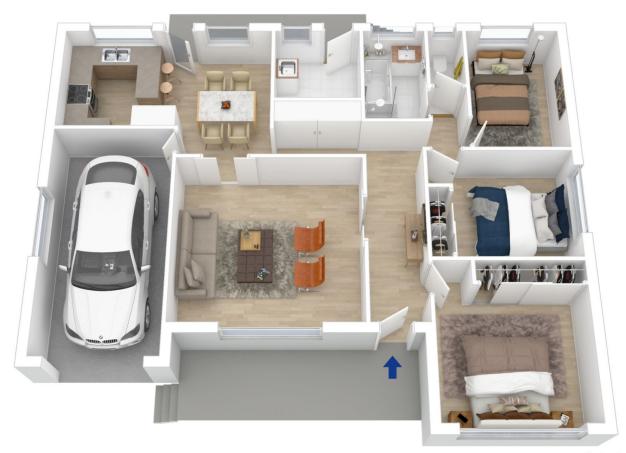

STYLE - Single level brick home with tile roof.

LAYOUT - Large lounge room, combined kitchen dining area, three bedrooms including generous main and built in robes, additional built in to the second bedroom, spacious bathroom, separate toilet and internal laundry.

FEATURES - Neat and tidy kitchen, split system A/C in lounge room, carpet throughout living and lounge areas, private rear yard, side access leading to a large flat area of

For full version visit the website

effoor glan is not to scale; measurements are indicative and in metres. All features included in this 3D gian are for inspiration purposes only. This is not an exact replica of the property or the position of extenor elements. Plans should not be relied on, interested parties should make