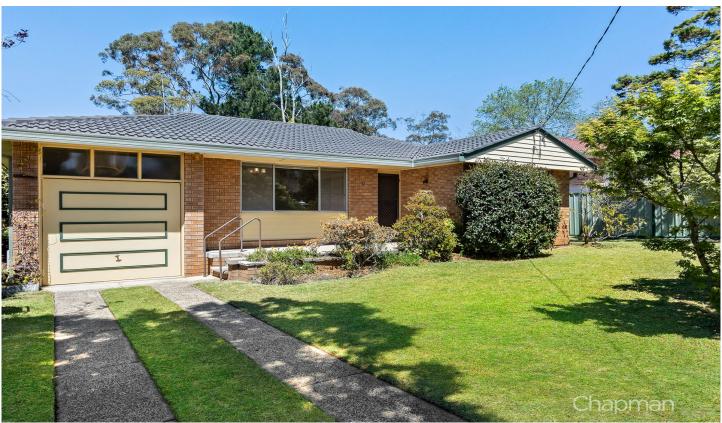

## 32 Hall Parade Hazelbrook NSW

LOCATION - Set on a level 790.04 m2 block, a short 1.9 km drive to Hazelbrook village and Train Station. 300m to Korowal School, close to local parks and bush walks with bus stop just out the front.

STYLE - Single level brick home with tile roof.

LAYOUT - Large lounge room, combined kitchen dining area, three bedrooms including generous main and built in robes, additional built in to the second bedroom, spacious bathroom, separate toilet and internal laundry.

FEATURES - Neat and tidy kitchen, split system A/C in lounge room, carpet throughout living and lounge areas, private rear yard, side access leading to a large flat area of

For full version visit the website