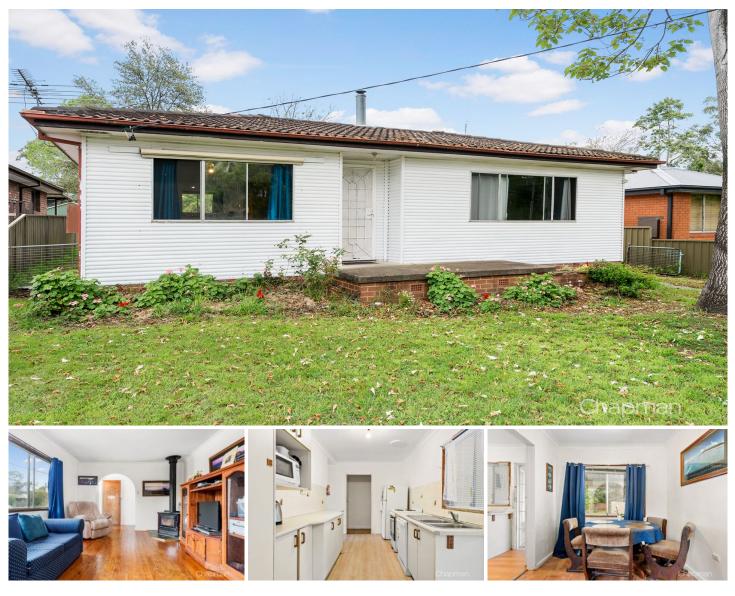

## 27 Richards Street Blaxland NSW

LOCATION - Incredible location within walking distance (approx. 500m) to Lennox park with tennis courts, large grounds & kids play equipment, meander less than 900m to Glenbrook lagoon and Brooklands village with an array of shops and eateries.

STYLE - Older style single level cottage in original condition. Set on a level block of approx. 558sqm.

LAYOUT - Living room, dining room, 3 bedrooms (all with built-in robes), original bathroom, 2 toilets overall.

FEATURES - Reverse cycle air conditioning, ceiling fans, slow combustion fire, timber floorboards, covered rear deck, fully fenced, garage, single carport and side access.