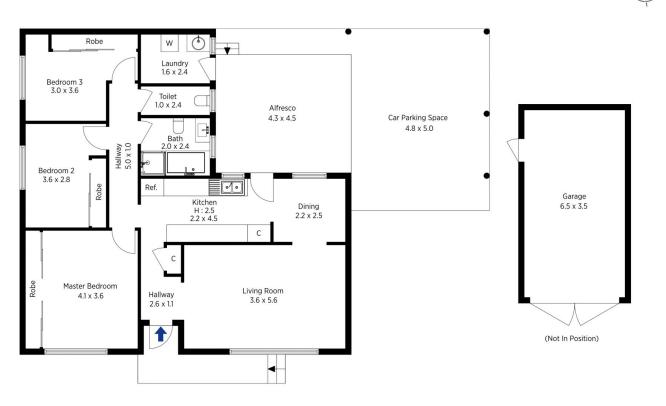

STYLE - Older style single level cottage in original condition. Set on a level block of approx. 558sqm.

LAYOUT - Living room, dining room, 3 bedrooms (all with built-in robes), original bathroom, 2 toilets overall.

FEATURES - Reverse cycle air conditioning, ceiling fans, slow combustion fire, timber floorboards, covered rear deck, fully fenced, garage, single carport and side access.