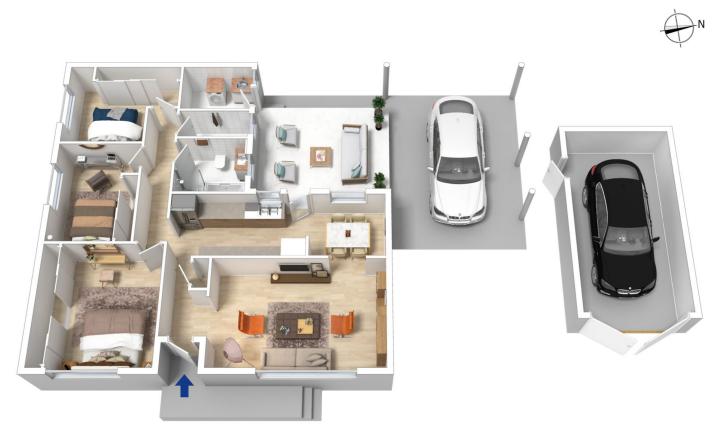

STYLE - Older style single level cottage in original condition. Set on a level block of approx. 558sqm.

LAYOUT - Living room, dining room, 3 bedrooms (all with built-in robes), original bathroom, 2 toilets overall.

FEATURES - Reverse cycle air conditioning, ceiling fans, slow combustion fire, timber floorboards, covered rear deck, fully fenced, garage, single carport and side access.