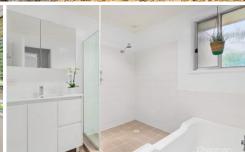

STYLE - Single level brick veneer home with tile roof.

LAYOUT - Generous light filled main living room, combined kitchen/dining space, three bedrooms (2 with large built in wardrobes), spacious bathroom with separate toilet, freshly renovated laundry, and additional room below with separate entry - flexible use as rumpus, teenage retreat or home office.