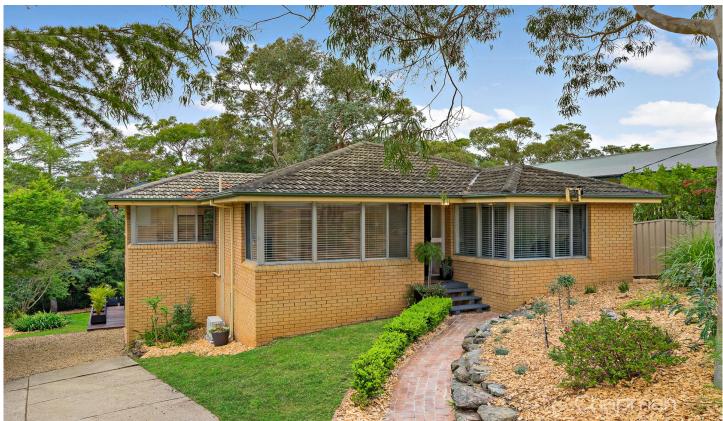

## 20 Murray Avenue Springwood NSW

LOCATION - Set in a popular pocket of Springwood, just 500m to aquatic centre & gym, less than 2km to Springwood village and convenient to schools, parks and bushwalks.

STYLE - Single level brick veneer home with tile roof.

LAYOUT - Generous light filled main living room, combined kitchen/dining space, three bedrooms (2 with large built in wardrobes), spacious bathroom with separate toilet, freshly renovated laundry, and additional room below with separate entry - flexible use as rumpus, teenage retreat or home office.