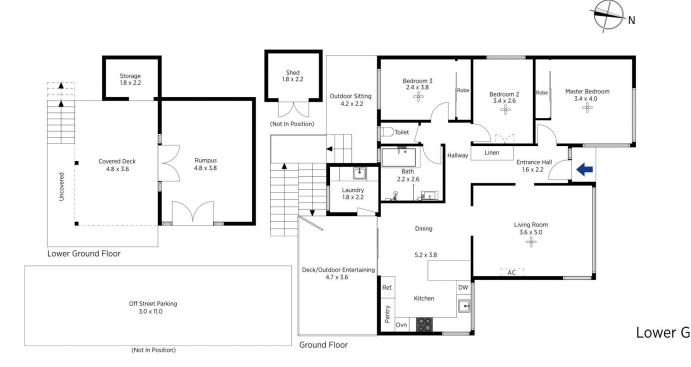

STYLE - Single level brick veneer home with tile roof.

LAYOUT - Generous light filled main living room, combined kitchen/dining space, three bedrooms (2 with large built in wardrobes), spacious bathroom with separate toilet, freshly renovated laundry, and additional room below with separate entry - flexible use as rumpus, teenage retreat or home office.

FEATURES - Beautifully renovated kitchen with stone benchtops, undermount sink, dishwasher and soft close cabinetry, reverse cycle AC, LED downlights, polished timber floors, venetian blinds throughout, multiple

## 20 Murray Avenue, Springwood

floor plan is not to scale; measurements are indicative and in metres. Exterior elements are not in position. Plans should not be relied on, interested parties should make and rely on their own enquiries.

Produced by **DIAKRIT** 