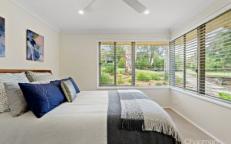

STYLE - Single level brick veneer home with tile roof.

LAYOUT - Generous light filled main living room, combined kitchen/dining space, three bedrooms (2 with large built in wardrobes), spacious bathroom with separate toilet, freshly renovated laundry, and additional room below with separate entry - flexible use as rumpus, teenage retreat or home office.