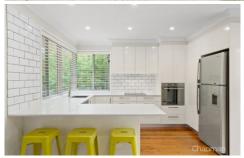

FEATURES - Beautifully renovated kitchen with stone benchtops, undermount sink, dishwasher and soft close cabinetry, reverse cycle AC, LED downlights, polished timber floors, venetian blinds throughout, multiple