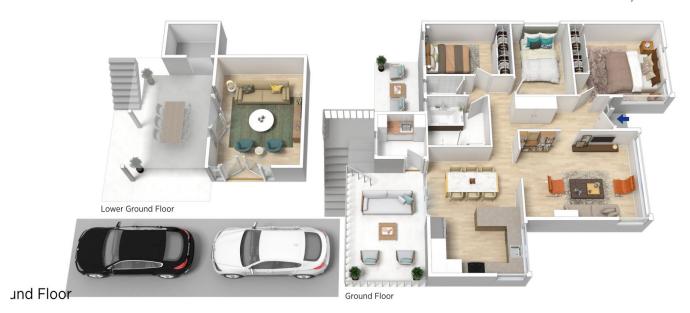

STYLE - Single level brick veneer home with tile roof.

LAYOUT - Generous light filled main living room, combined kitchen/dining space, three bedrooms (2 with large built in wardrobes), spacious bathroom with separate toilet, freshly renovated laundry, and additional room below with separate entry - flexible use as rumpus, teenage retreat or home office.

FEATURES - Beautifully renovated kitchen with stone benchtops, undermount sink, dishwasher and soft close cabinetry, reverse cycle AC, LED downlights, polished timber floors, venetian blinds throughout, multiple

The floor plan is not to scale; measurements are indicative and in metres. All features included in this 3D plan are for inspiration purposes only. This is not an exact replica of the property or the position of exterior elements. Plans should not be relied on. Interested parties should make and rely on their own enga

Produced by **DIAKRIT** 