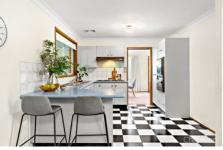

LAYOUT - 3 living rooms, home office, 4 bedrooms all with built-ins, main with new ensuite & walk in robe, original kitchen, main 3 way bathroom, internal laundry with 3rd toilet.

FEATURES - Contemporary ensuite with frameless shower screen, double lock up garage with internal access, large living spaces, ducted reverse cycle air, established gardens, shed, oranges & lemon trees, fully fenced yard.