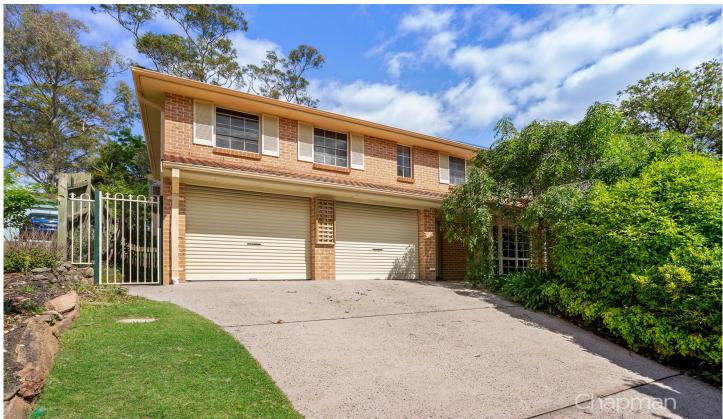

## 39 Uncle Wattleberry Crescent Faulconbridge NSW

LOCATION - Popular location with easy access to schools, transport, Norman Lindsay Gallery and popular bike rides & bushwalks.

STYLE - High set, two storey brick & tile home, established gardens on 707m2 block.

LAYOUT - 3 living rooms, home office, 4 bedrooms all with built-ins, main with new ensuite & walk in robe, original kitchen, main 3 way bathroom, internal laundry with 3rd toilet.

FEATURES - Contemporary ensuite with frameless shower screen, double lock up garage with internal access, large living spaces, ducted reverse cycle air, established gardens, shed, oranges & lemon trees, fully fenced yard.

## 4 🚐 2 🔓 2 🖨

Type : House Price : \$ 1,035,548 Land Size : 707 sqm

View : https://www.c

: https://www.chapmanrealestate.com.au/sale /nsw/hawkesbury/faulconbridge/residential/h

ouse/7161177

Helen Harris 02 4751 8266