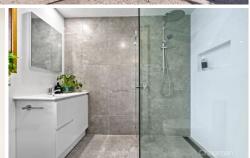

LAYOUT - 3 living rooms, home office, 4 bedrooms all with built-ins, main with new ensuite & walk in robe, original kitchen, main 3 way bathroom, internal laundry with 3rd toilet.

FEATURES - Contemporary ensuite with frameless shower screen, double lock up garage with internal access, large living spaces, ducted reverse cycle air, established gardens, shed, oranges & lemon trees, fully fenced yard.