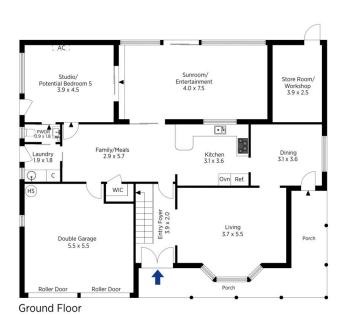

LAYOUT - 3 living rooms, home office, 4 bedrooms all with built-ins, main with new ensuite & walk in robe, original kitchen, main 3 way bathroom, internal laundry with 3rd toilet.

FEATURES - Contemporary ensuite with frameless shower screen, double lock up garage with internal access, large living spaces, ducted reverse cycle air, established gardens, shed, oranges & lemon trees, fully fenced yard.

Jonathan Crisp 02 4751 8266

Internal Area : 285 sqm approx. External Area : 20 sqm approx. Total Area : 305 sqm approx.

First Floor

Ground Floor

The floor plan is not to scale: measurements are indicative and in metres. All features included in this 3D plan are for inspiration purposes only. This is not an exact replica of the property or the position of exterior elements. Plans should not be relied on. Interested parties should make and rely on their own enquiries

## 39 Uncle Wattleberry Crescent, Faulconbridge

Internal Area : 285 sqm approx. External Area : 20 sqm approx. Total Area : 305 sqm approx.

a fine plus is not to realiz manusoments as indication and in mateur. Exterior alteresents use not in notition (filter should not be realized in interested nation should make and ratio and their num according