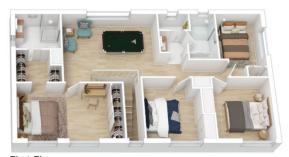

LAYOUT - 3 living rooms, home office, 4 bedrooms all with built-ins, main with new ensuite & walk in robe, original kitchen, main 3 way bathroom, internal laundry with 3rd toilet.

FEATURES - Contemporary ensuite with frameless shower screen, double lock up garage with internal access, large living spaces, ducted reverse cycle air, established gardens, shed, oranges & lemon trees, fully fenced yard.

Jonathan Crisp 02 4751 8266

Internal Area : 285 sqm approx. External Area : 20 sqm approx. Total Area : 305 sqm approx.

First Floor

Ground Floor

The floor plan is not to scale: measurements are indicative and in metres. All features included in this 3D plan are for inspiration purposes only. This is not an exact replica of the property or the position of exterior elements. Plans should not be relied on. Interested parties should make and rely on their own enquiries

## 39 Uncle Wattleberry Crescent, Faulconbridge

Internal Area : 285 sqm approx. External Area : 20 sqm approx. Total Area : 305 sqm approx.

a fine plus is not to realiz manusoments as indication and in mateur. Exterior alteresents use not in notition (filter should not be realized in interested nation should make and ratio and their num according