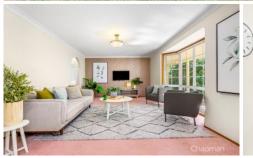

LAYOUT - 3 living rooms, home office, 4 bedrooms all with built-ins, main with new ensuite & walk in robe, original kitchen, main 3 way bathroom, internal laundry with 3rd toilet.

FEATURES - Contemporary ensuite with frameless shower screen, double lock up garage with internal access, large living spaces, ducted reverse cycle air, established gardens, shed, oranges & lemon trees, fully fenced yard.