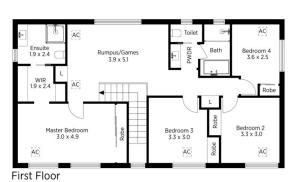

LAYOUT - 3 living rooms, home office, 4 bedrooms all with built-ins, main with new ensuite & walk in robe, original kitchen, main 3 way bathroom, internal laundry with 3rd toilet.

FEATURES - Contemporary ensuite with frameless shower screen, double lock up garage with internal access, large living spaces, ducted reverse cycle air, established gardens, shed, oranges & lemon trees, fully fenced yard.

Jonathan Crisp 02 4751 8266

Internal Area : 285 sqm approx. External Area : 20 sqm approx. Total Area : 305 sqm approx.

First Floor

Ground Floor

The floor plan is not to scale: measurements are indicative and in metres. All features included in this 3D plan are for inspiration purposes only. This is not an exact replica of the property or the position of exterior elements. Plans should not be relied on. Interested parties should make and rely on their own enquiries

## 39 Uncle Wattleberry Crescent, Faulconbridge

Internal Area : 285 sqm approx. External Area : 20 sqm approx. Total Area : 305 sqm approx.

a fine plus is not to realiz manusoments as indication and in mateur. Exterior alteresents use not in notition (filter should not be realized in interested nation should make and ratio and their num according