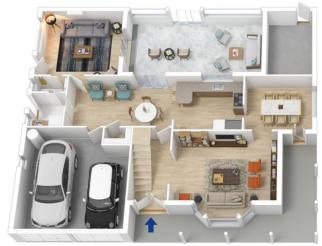

LAYOUT - 3 living rooms, home office, 4 bedrooms all with built-ins, main with new ensuite & walk in robe, original kitchen, main 3 way bathroom, internal laundry with 3rd toilet.

FEATURES - Contemporary ensuite with frameless shower screen, double lock up garage with internal access, large living spaces, ducted reverse cycle air, established gardens, shed, oranges & lemon trees, fully fenced yard.

Jonathan Crisp 02 4751 8266

Internal Area : 285 sqm approx. External Area : 20 sqm approx. Total Area : 305 sqm approx.

First Floor

Ground Floor

The floor plan is not to scale: measurements are indicative and in metres. All features included in this 3D plan are for inspiration purposes only. This is not an exact replica of the property or the position of exterior elements. Plans should not be relied on. Interested parties should make and rely on their own enquiries

## 39 Uncle Wattleberry Crescent, Faulconbridge

Internal Area : 285 sqm approx. External Area : 20 sqm approx. Total Area : 305 sqm approx.

a fine plus is not to realiz manusoments as indication and in mateur. Exterior alteresents use not in notition (filter should not be realized in interested nation should make and ratio and their num according