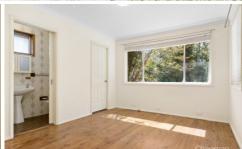

LAYOUT - Uncomplicated single level layout, large living room, 4 bedrooms (including master with ensuite and walk-in robe). Kitchen with separate meals area, laundry room off covered rear deck, 2 bathrooms overall.

FEATURES - Functional kitchen with ample storage and bench space, timber floorboards, timber windows, air conditioner, Rinnai gas heater, federation style main bathroom, 1 x built-in robe, original ensuite, covered front