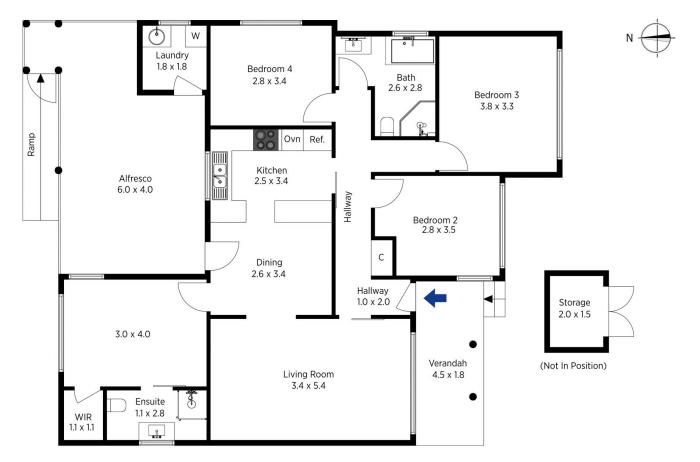

## 57 Bridge Road Blaxland NSW

LOCATION - Situated approx. 1.1km from Blaxland Public School, shops, medical centre and rail. Nested on a leafy near level block of approximately 923m2.

STYLE - Mid - late 1960's red brick family home with many original features. Set well back from the street (approx. 22m), offering privacy and space and huge potential within the home and gardens.

LAYOUT - Uncomplicated single level layout, large living room, 4 bedrooms (including master with ensuite and walk-in robe). Kitchen with separate meals area, laundry room off covered rear deck, 2 bathrooms overall.

FEATURES - Functional kitchen with ample storage and bench space, timber floorboards, timber windows, air conditioner, Rinnai gas heater, federation style main bathroom, 1 x built-in robe, original ensuite, covered front

## 57 Bridge Road, Blaxland

e floor plan is not to scale; measurements, are indicative and in metres. All features included in this ID plan are for inspiration purposes only. This is not an exact region of the property of the position of exterior elements. Plans should not be refer don, therefore parties should make and rely on their own enquines