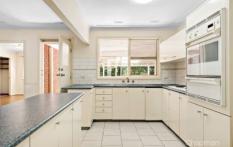

LAYOUT - Uncomplicated single level layout, large living room, 4 bedrooms (including master with ensuite and walk-in robe). Kitchen with separate meals area, laundry room off covered rear deck, 2 bathrooms overall.

FEATURES - Functional kitchen with ample storage and bench space, timber floorboards, timber windows, air conditioner, Rinnai gas heater, federation style main bathroom, 1 x built-in robe, original ensuite, covered front