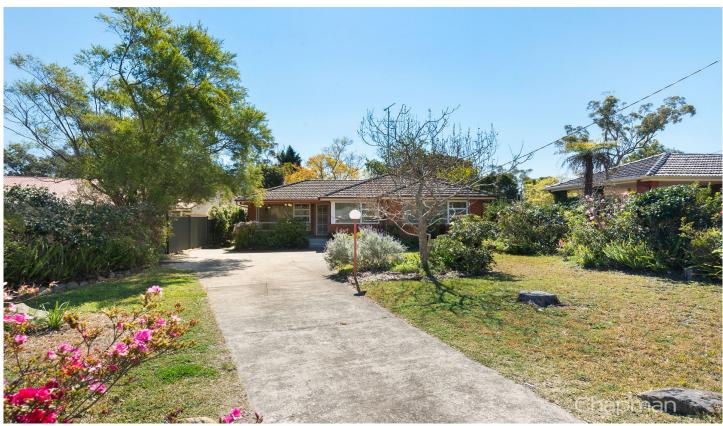

## 57 Bridge Road Blaxland NSW

LOCATION - Situated approx. 1.1km from Blaxland Public School, shops, medical centre and rail. Nested on a leafy near level block of approximately 923m2.

STYLE - Mid - late 1960's red brick family home with many original features. Set well back from the street (approx. 22m), offering privacy and space and huge potential within the home and gardens.

LAYOUT - Uncomplicated single level layout, large living room, 4 bedrooms (including master with ensuite and walk-in robe). Kitchen with separate meals area, laundry room off covered rear deck, 2 bathrooms overall.

FEATURES - Functional kitchen with ample storage and bench space, timber floorboards, timber windows, air conditioner, Rinnai gas heater, federation style main bathroom, 1 x built-in robe, original ensuite, covered front