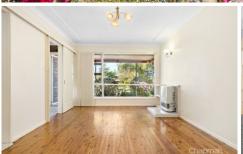

LAYOUT - Uncomplicated single level layout, large living room, 4 bedrooms (including master with ensuite and walk-in robe). Kitchen with separate meals area, laundry room off covered rear deck, 2 bathrooms overall.

FEATURES - Functional kitchen with ample storage and bench space, timber floorboards, timber windows, air conditioner, Rinnai gas heater, federation style main bathroom, 1 x built-in robe, original ensuite, covered front