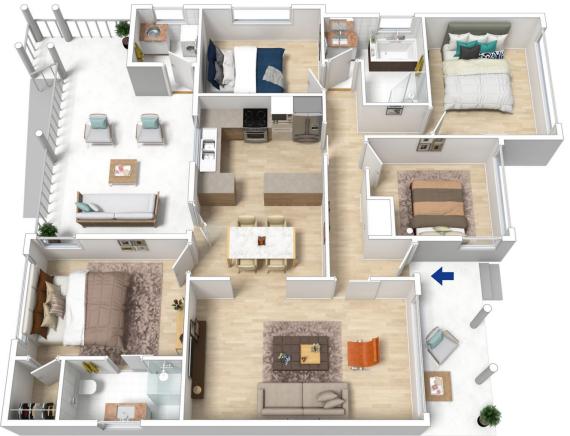

## 57 Bridge Road Blaxland NSW

LOCATION - Situated approx. 1.1km from Blaxland Public School, shops, medical centre and rail. Nested on a leafy near level block of approximately 923m2.

STYLE - Mid - late 1960's red brick family home with many original features. Set well back from the street (approx. 22m), offering privacy and space and huge potential within the home and gardens.

LAYOUT - Uncomplicated single level layout, large living room, 4 bedrooms (including master with ensuite and walk-in robe). Kitchen with separate meals area, laundry room off covered rear deck, 2 bathrooms overall.

FEATURES - Functional kitchen with ample storage and bench space, timber floorboards, timber windows, air conditioner, Rinnai gas heater, federation style main bathroom, 1 x built-in robe, original ensuite, covered front

## 57 Bridge Road, Blaxland

e floor plan is not to scale; measurements, are indicative and in metres. All features included in this ID plan are for inspiration purposes only. This is not an exact region of the property of the position of exterior elements. Plans should not be refer don, therefore parties should make and rely on their own enquines