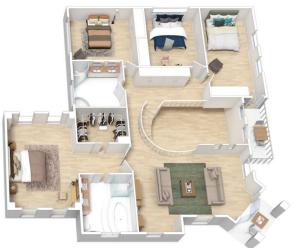

LAYOUT - Spacious open plan central living and kitchen, formal dining, media room, 4 bedrooms, the master suite with walk in robe and spa en-suite. Studio/5th bedroom. Covered Alfresco and 2 car lock up garage with remote access.

James Simadas

Produced by DIAKRIT

3 Thomas Way, Blaxland

First Floor

Produced by **DIAKRIT** 

3 Thomas Way, Blaxland