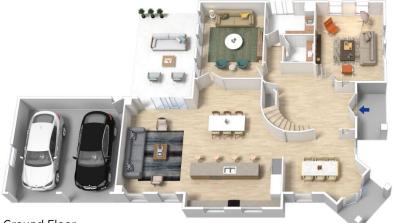

LAYOUT - Spacious open plan central living and kitchen, formal dining, media room, 4 bedrooms, the master suite with walk in robe and spa en-suite. Studio/5th bedroom. Covered Alfresco and 2 car lock up garage with remote access.

James Simadas

Produced by DIAKRIT

3 Thomas Way, Blaxland

First Floor

Produced by **DIAKRIT** 

3 Thomas Way, Blaxland