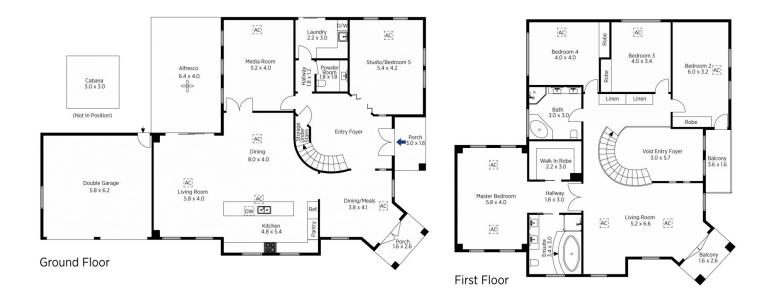

LAYOUT - Spacious open plan central living and kitchen, formal dining, media room, 4 bedrooms, the master suite with walk in robe and spa en-suite. Studio/5th bedroom. Covered Alfresco and 2 car lock up garage with remote access.

James Simadas

Produced by DIAKRIT

3 Thomas Way, Blaxland

First Floor

Produced by **DIAKRIT** 

3 Thomas Way, Blaxland