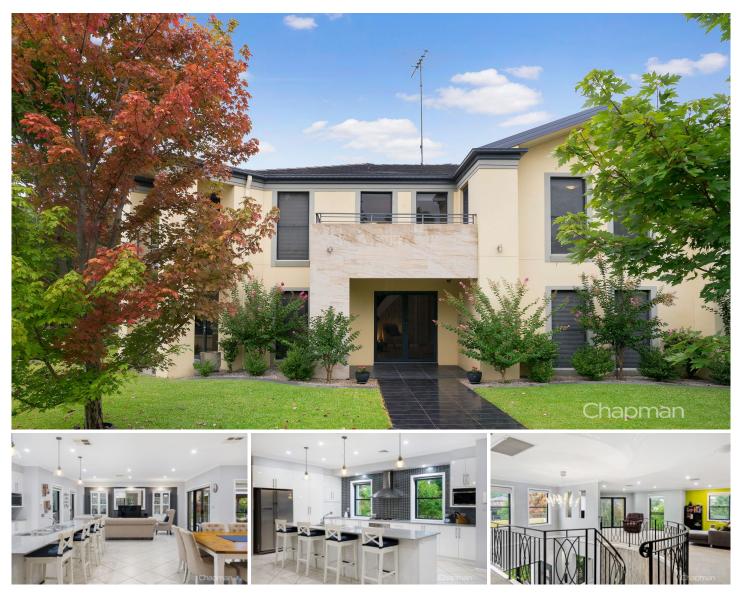

## **3 Thomas Way Blaxland NSW**

LOCATION - Surrounded by quality homes in the sought after Explorers Estate. Within 950 metres of Blaxland Shops, and offering easy access to transport corridors.

STYLE - Proudly presented double storey home on a generous 780m2 (approx) corner block is this brick and tile rendered residence.

LAYOUT - Spacious open plan central living and kitchen, formal dining, media room, 4 bedrooms, the master suite with walk in robe and spa en-suite. Studio/5th bedroom. Covered Alfresco and 2 car lock up garage with remote access.

FEATURES - Double height grand foyer, flowing to the stunning gourmet kitchen with stone benchtops, stainless steel 900mm gas cooktop, oven and dishwasher. High range fittings including stone topped vanities in bathrooms