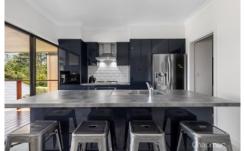

STYLE - Contemporary family home with stylish interior. Set across one level, the home incorporates indoor and outdoor living with a Mountains Cottage façade.

LAYOUT - Separate living area, open plan kitchen with family dining which opens out onto a sunlit rear deck. Four bedrooms, master with built-in robe and en-suite, built-ins to the remaining three bedrooms, spacious main bathroom.