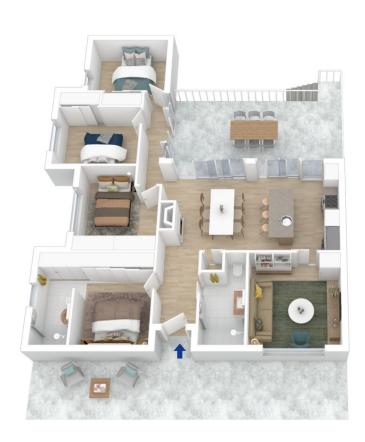

STYLE - Contemporary family home with stylish interior. Set across one level, the home incorporates indoor and outdoor living with a Mountains Cottage façade.

LAYOUT - Separate living area, open plan kitchen with family dining which opens out onto a sunlit rear deck. Four bedrooms, master with built-in robe and en-suite, built-ins to the remaining three bedrooms, spacious main bathroom.