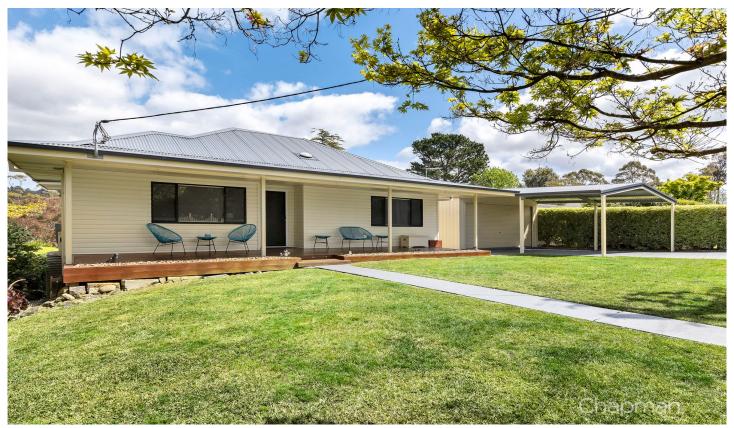

## **6 Ridge Street Woodford NSW**

LOCATION - Nestled amongst a stunning bush back drop, enjoying privacy and native wildlife. Easy access to Woodford train station only 600m away, 700m from popular local café, easy access to highway and to an abundance of walking and riding trails.

STYLE - Contemporary family home with stylish interior. Set across one level, the home incorporates indoor and outdoor living with a Mountains Cottage façade.

LAYOUT - Separate living area, open plan kitchen with family dining which opens out onto a sunlit rear deck. Four bedrooms, master with built-in robe and en-suite, built-ins to the remaining three bedrooms, spacious main bathroom.