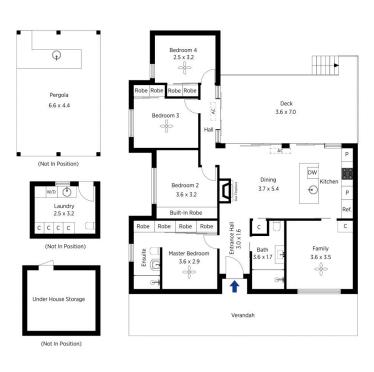

STYLE - Contemporary family home with stylish interior. Set across one level, the home incorporates indoor and outdoor living with a Mountains Cottage façade.

LAYOUT - Separate living area, open plan kitchen with family dining which opens out onto a sunlit rear deck. Four bedrooms, master with built-in robe and en-suite, built-ins to the remaining three bedrooms, spacious main bathroom.

## 4 🕒 2 📛 4 🖨

Type : House Price : \$ 1,200,000 Land Size : 1695 sqm

**View**: https://www.chapmanrealestate.com.au/sale

/nsw/blue-mountains-surrounds/woodford/re

sidential/house/7161171

Jonathan Crisp 02 4751 8266

(Not In Position)

floor plan is not to scale; measurements are indicative and in metres. Exterior elements are not in position. Plans should not be relied on. Interested parties should make and rely on their own enquiries.