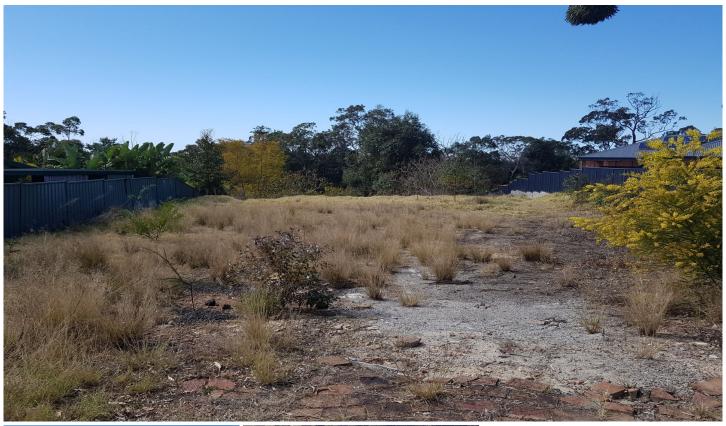

## 38 Buena Vista Road Winmalee NSW

Located in a popular street convenient to schools, local shops and approx. 5km to Springwood Village, this vacant 1747m2 (approx.) block offers a north easterly rear aspect, with great flat building pocket at street level before sloping to the rear into a leafy setting.

There is a great sized concrete pool already on site (requires new pool equipment), with wonderful rock formations surrounding.

All services are in the street ready for connection including sewer, power, phone and gas. There are existing approved plans for a new build available on request.