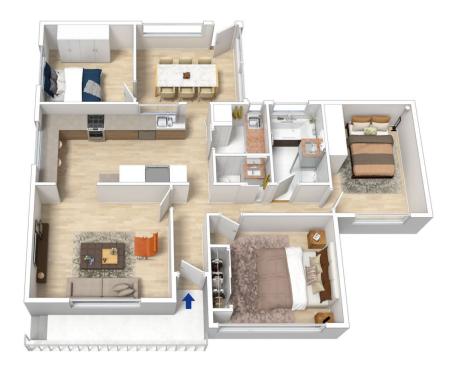

STYLE - Much loved single level clad cottage with tile roof, high ceilings and ornate cornices throughout.

LAYOUT - Light filled living space, spacious kitchen, separate dining room, entry hallway, three bedrooms, tastefully renovated family bathroom with separate toilet/powder room.

FEATURES - Stunning new kitchen with stone bench tops, breakfast bar, soft close hardware and stainless steel appliances including dishwasher and 900mm ILVE oven with gas cooktop. Other features of the home include reverse cycle AC, natural gas heating, 3 x ceiling fans,