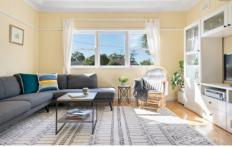

STYLE - Much loved single level clad cottage with tile roof, high ceilings and ornate cornices throughout.

LAYOUT - Light filled living space, spacious kitchen, separate dining room, entry hallway, three bedrooms, tastefully renovated family bathroom with separate toilet/powder room.