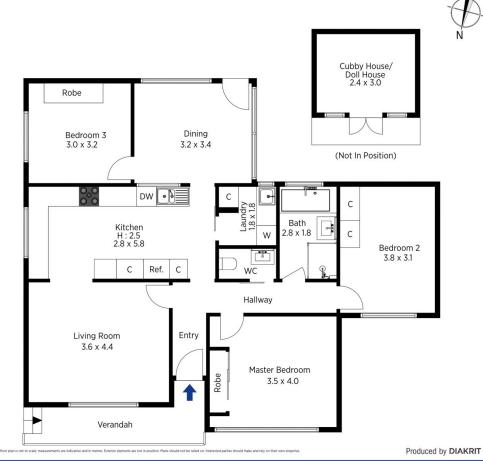

STYLE - Much loved single level clad cottage with tile roof, high ceilings and ornate cornices throughout.

LAYOUT - Light filled living space, spacious kitchen, separate dining room, entry hallway, three bedrooms, tastefully renovated family bathroom with separate toilet/powder room.

FEATURES - Stunning new kitchen with stone bench tops, breakfast bar, soft close hardware and stainless steel appliances including dishwasher and 900mm ILVE oven with gas cooktop. Other features of the home include reverse cycle AC, natural gas heating, 3 x ceiling fans,