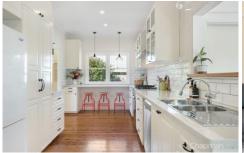

FEATURES - Stunning new kitchen with stone bench tops, breakfast bar, soft close hardware and stainless steel appliances including dishwasher and 900mm ILVE oven with gas cooktop. Other features of the home include reverse cycle AC, natural gas heating, 3 x ceiling fans,