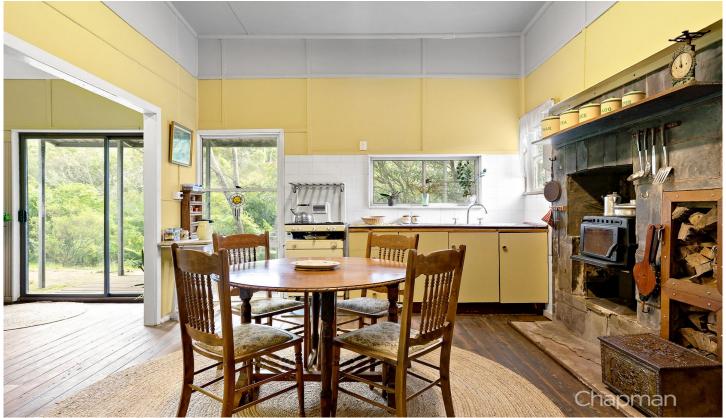

## 42 Oaklands Road Hazelbrook NSW

LOCATION - Set on a 805m2 block with a beautiful bush outlook, just 90m to bus and 1km to Hazelbrook railway, close proximity to shops, schools and parks.

STYLE - Quirky, character filled home of fibro construction and a metal roof.

LAYOUT - Living area, family off sunken kitchen, multiple sitting areas, 4 bedrooms, updated bathroom.

FEATURES - Large eat in kitchen with cottage styled features, split system reverse cycle AC, polished timber floorboards and carpet throughout, large windows allowing an abundance of natural light in, fresh paint, grassy backyard with side access.