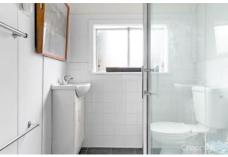

LAYOUT - Living area, family off sunken kitchen, multiple sitting areas, 4 bedrooms, updated bathroom.

FEATURES - Large eat in kitchen with cottage styled features, split system reverse cycle AC, polished timber floorboards and carpet throughout, large windows allowing an abundance of natural light in, fresh paint, grassy backyard with side access.