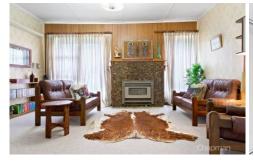

LAYOUT - Living area, family off sunken kitchen, multiple sitting areas, 4 bedrooms, updated bathroom.

FEATURES - Large eat in kitchen with cottage styled features, split system reverse cycle AC, polished timber floorboards and carpet throughout, large windows allowing an abundance of natural light in, fresh paint, grassy backyard with side access.