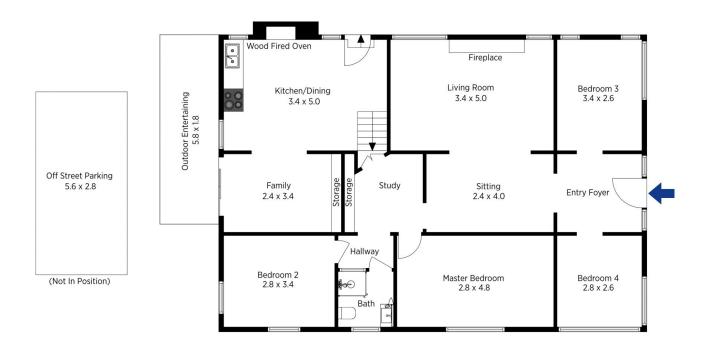

## 42 Oaklands Road Hazelbrook NSW

LOCATION - Set on a 805m2 block with a beautiful bush outlook, just 90m to bus and 1km to Hazelbrook railway, close proximity to shops, schools and parks.

STYLE - Quirky, character filled home of fibro construction and a metal roof.

LAYOUT - Living area, family off sunken kitchen, multiple sitting areas, 4 bedrooms, updated bathroom.

FEATURES - Large eat in kitchen with cottage styled features, split system reverse cycle AC, polished timber floorboards and carpet throughout, large windows allowing an abundance of natural light in, fresh paint, grassy backyard with side access.

The floor plan is not to scale; measurements are indicative and in metres. All features included in this ID plan are for inspiration purposes only. This is not an exact registics of the property or the position of exterior elements. Plans should not be relied on, interested parties should make and rely on their own enquiries

## 42 Oaklands Road, Hazelbrook

The floor plan is not to scale; measurements are indicative and in metres. Exterior elements are not in position. Plans should not be relied on. Interested parties should make and rely on their own enquiries.