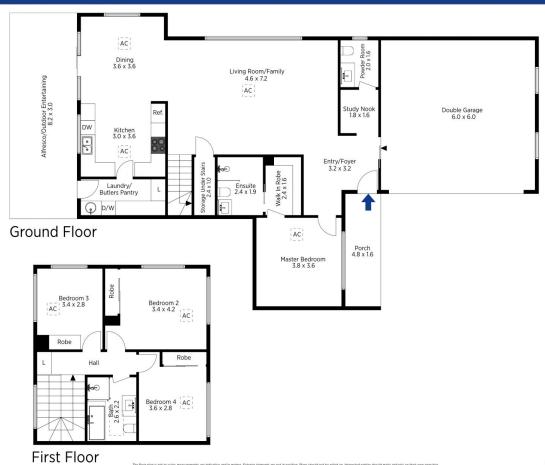

## 70A Whitecross Road Winmalee NSW

LOCATION: Ideally & conveniently situated within a short level walk to Winmalee shopping & medical centre (approx 270m) & approx 1min walk to public bus stop.

STYLE: Brand new Hamptons style residence with spacious interiors and an unflinching commitment to quality.

LAYOUT: 2 large living rooms, 4 bedrooms (all with built-ins), master room with ensuite and built-in robe, powder room for guests, 2.5 bathrooms over all.

FEATURES: Open plan kitchen with 40mm stone tops, soft close draws, butlers pantry, natural gas cook top, instantaneous gas hot water, bayonet heater fittings, reverse cycle ducted air through out, timber style flooring, covered rear deck, 6100L water tank. Tandem LUG with internal access, BASIX compliant, termite protection. One

## 4 🕒 2 📛 2 🖨

**Type**: Semi Detached **Price**: \$ 745,000

View: https://www.chapmanrealestate.com.au/sale/nsw

/hawkesbury/winmalee/residential/semi-detached /7161164

Milton Player 02 4739 4311

First Floor

a floor plan is not to scale; measurements are indicative and in metres. All features included in this 1D plan are for inspiration purposes only. This is not an exact replica of the property or the position of exterior elements. Plans should not be relied on, interested parties should make and rely on their own