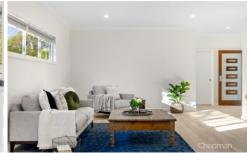

LAYOUT: 2 large living rooms, 4 bedrooms (all with built-ins), master room with ensuite and built-in robe, powder room for guests, 2.5 bathrooms over all.

FEATURES: Open plan kitchen with 40mm stone tops, soft close draws, butlers pantry, natural gas cook top, instantaneous gas hot water, bayonet heater fittings, reverse cycle ducted air through out, timber style flooring, covered rear deck, 6100L water tank. Tandem LUG with internal access, BASIX compliant, termite protection. One