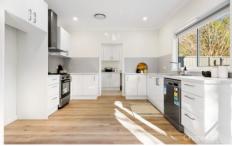

LAYOUT: 2 large living rooms, 4 bedrooms (all with built-ins), master room with ensuite and built-in robe, powder room for guests, 2.5 bathrooms over all.

FEATURES: Open plan kitchen with 40mm stone tops, soft close draws, butlers pantry, natural gas cook top, instantaneous gas hot water, bayonet heater fittings, reverse cycle ducted air through out, timber style flooring, covered rear deck, 6100L water tank. Tandem LUG with internal access, BASIX compliant, termite protection. One