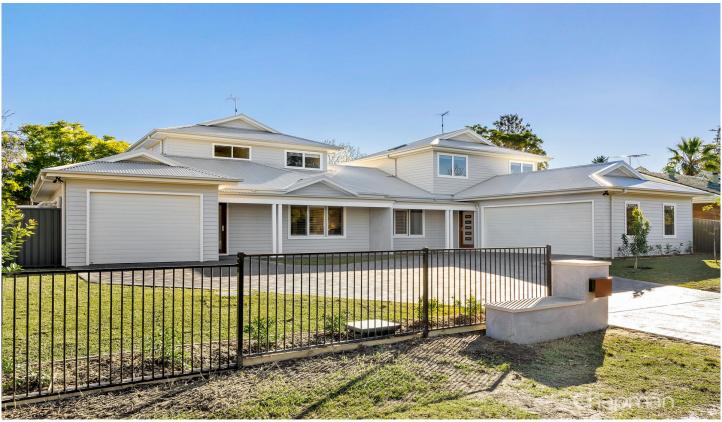

## 70A Whitecross Road Winmalee NSW

LOCATION: Ideally & conveniently situated within a short level walk to Winmalee shopping & medical centre (approx 270m) & approx 1min walk to public bus stop.

STYLE: Brand new Hamptons style residence with spacious interiors and an unflinching commitment to quality.

LAYOUT: 2 large living rooms, 4 bedrooms (all with built-ins), master room with ensuite and built-in robe, powder room for guests, 2.5 bathrooms over all.

FEATURES: Open plan kitchen with 40mm stone tops, soft close draws, butlers pantry, natural gas cook top, instantaneous gas hot water, bayonet heater fittings, reverse cycle ducted air through out, timber style flooring, covered rear deck, 6100L water tank. Tandem LUG with internal access, BASIX compliant, termite protection. One