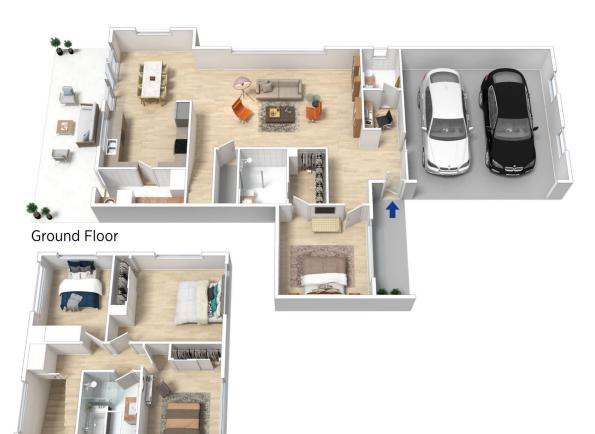

## 70A Whitecross Road Winmalee NSW

LOCATION: Ideally & conveniently situated within a short level walk to Winmalee shopping & medical centre (approx 270m) & approx 1min walk to public bus stop.

STYLE: Brand new Hamptons style residence with spacious interiors and an unflinching commitment to quality.

LAYOUT: 2 large living rooms, 4 bedrooms (all with built-ins), master room with ensuite and built-in robe, powder room for guests, 2.5 bathrooms over all.

FEATURES: Open plan kitchen with 40mm stone tops, soft close draws, butlers pantry, natural gas cook top, instantaneous gas hot water, bayonet heater fittings, reverse cycle ducted air through out, timber style flooring, covered rear deck, 6100L water tank. Tandem LUG with internal access, BASIX compliant, termite protection. One

## 4 🕒 2 📛 2 🖨

**Type**: Semi Detached **Price**: \$ 745,000

View: https://www.chapmanrealestate.com.au/sale/nsw

/hawkesbury/winmalee/residential/semi-detached /7161164

Milton Player 02 4739 4311

First Floor