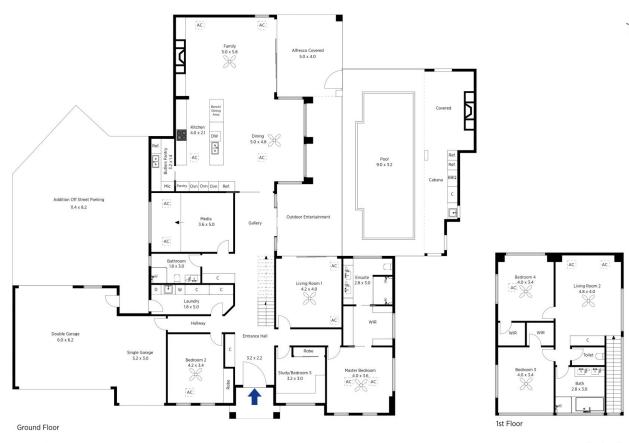

LAYOUT - 4 living rooms including home cinema, 5 bedrooms (all with built-ins), master suite with walk-in robe and ensuite (dual basins and dual shower), 3 bathrooms overall, huge fitted laundry.

View

Milton Player 02 4739 4311

For full version visit the website

https://www.chapmanrealestate.com.au

Produced by **DIAKRIT** 

N

The floor plan is not to scale

rely on their own en