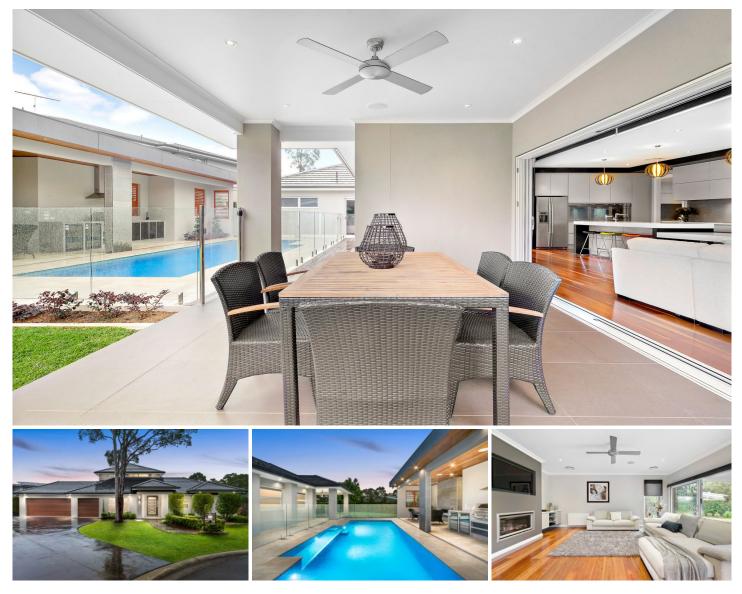

## 55 Coughlan Road BLAXLAND NSW

LOCATION - Set in one of the most sought-after, high-end enclaves in the lower mountains. Enjoy a private, relaxed lifestyle with the convenience of all the amenities of Glenbrook Village, local schools, hotels, shops, cinema and transport.

STYLE - Sleek and contemporary, luxurious residence exuding the exclusive elegance of subtle, intricate design. A newer and edgier vibe than normal in this area fused with a resort like feel including a magnesium pool with azure blue water, limestone tiles and outdoor kitchen, BBQ and gas log fire.

LAYOUT - 4 living rooms including home cinema, 5 bedrooms (all with built-ins), master suite with walk-in robe and ensuite (dual basins and dual shower), 3 bathrooms overall, huge fitted laundry.