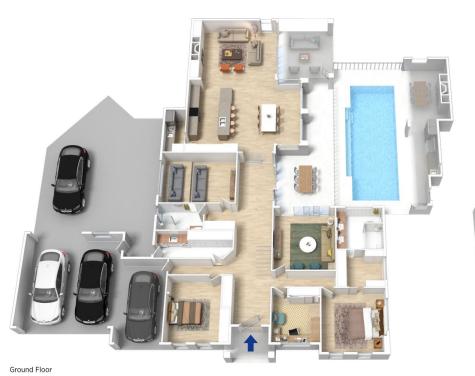

LAYOUT - 4 living rooms including home cinema, 5 bedrooms (all with built-ins), master suite with walk-in robe and ensuite (dual basins and dual shower), 3 bathrooms overall, huge fitted laundry.

View

Milton Player 02 4739 4311

For full version visit the website

https://www.chapmanrealestate.com.au

Produced by **DIAKRIT** 

N

The floor plan is not to scale

rely on their own en