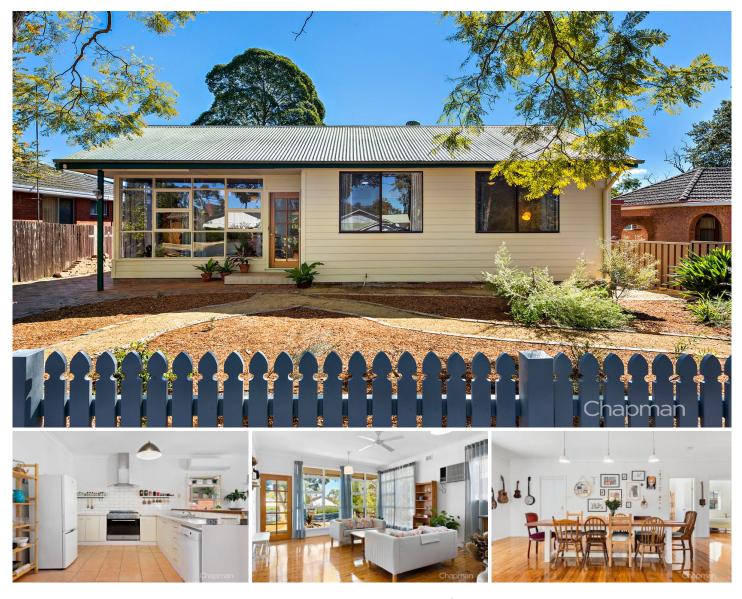

### 24 Rickard Road Warrimoo NSW

LOCATION - Perfectly located in one of the area's best streets, on a level block of 696m2 (Approx.) and enjoying a sunny northerly aspect rear yard. Within a 400 metre walk to rail, local shops and restaurant and minutes to local bush walks and trails.

STYLE - Charming single level mountains cottage with metal roof.

LAYOUT - Enormous open plan living and chefs kitchen, formal living room, 4 bedrooms plus study and 2 bathrooms make this the perfect family home.

FEATURES - Move in ready, the work has already been done. Polished timber floors throughout, large open plan kitchen with 900mm free standing gas cooker, dishwasher, large bench space, portable island/breakfast bar and plenty of storage. Open plan family room enjoys a northerly