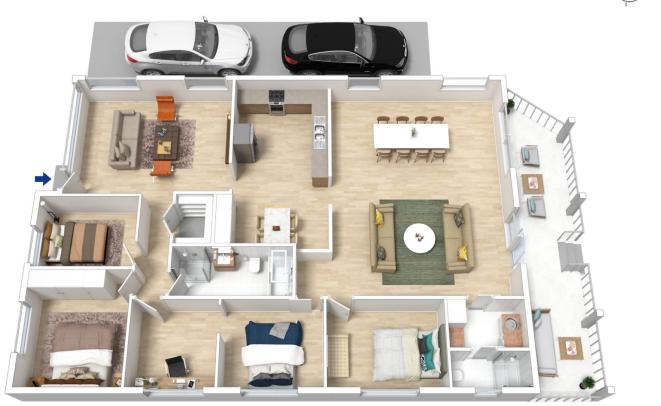

Produced by **DIAKRIT** 

24 Rickard Road, Warrimoo

### Chapman N 2 Car Parking (Open) Kitchen 3.3 x 4.4 Living Room 4.5 x 5.5 Ref. Indah DW Family/Dining 8.0 x 6.5 Alfresco 9.5 x 2.2 С Meals 1.9 x 3.3 Storage 1.9 x 1.4 Bedroom 2 2.5 x 3.5 С Hallway 3.5 x 1.0 -18 Bath 1.8 x 4.0 Robe Robe С Laundry 1.8 x 2.5 Master Bedroom 3.8 x 3.5 Study 2.8 x 2.8 Bedroom 4 2.8 x 3.3 Bedroom 3 2.8 x 3.8 w 1.0 x 2.5 Produced by **DIAKRIT** Chapman 24 Rickard Road, Warrimoo