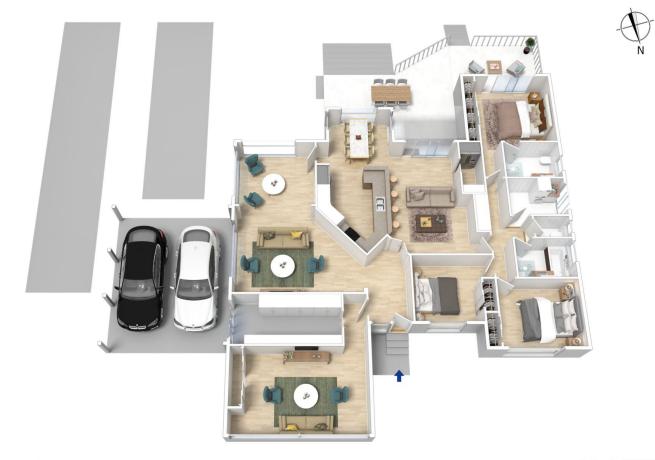

## 79 Chapman Parade, Faulconbridge

Chapman Chicken Coop. 1.8 x 2.6 (Not In Position) Shed 1.2 x 2.2 Balcony 3.0 x 4.2 (Not In Position) • Off Street Parking 10.4 x 3.0 Outdoor Entertaining Shed 3.2 x 2.2 iter Bedro 5.4 x 3.6 C Dining 1.8 x 3.0 Off Street Parking 15.1 x 3.0 (Not In Position) AC AC Ensuite 1.8 x 2.6 Formal Lounge 3.2 x 3.7 Kitchen 4.3 x 3.4 D/W (\* antry (Not In Position) AC Family 5.2 x 3.6 AC undry 3 x 2.6 Linen WC Formal Lounge 4.1 x 5.6 Bath 1.8 x 2.6 AC Double Carport 6.2 x 5.2 AC Entry/Foyer 3.6 x 1.9 Bedroom 3 3.0 x 3.6 (Not In Position) Robe AC Bedroom 2 3.0 x 3.6 Storage/Workshop 2.2 x 4.8 Robe Porch AC AC Lounge 3.6 x 5.3 Produced by **DIAKRIT** 