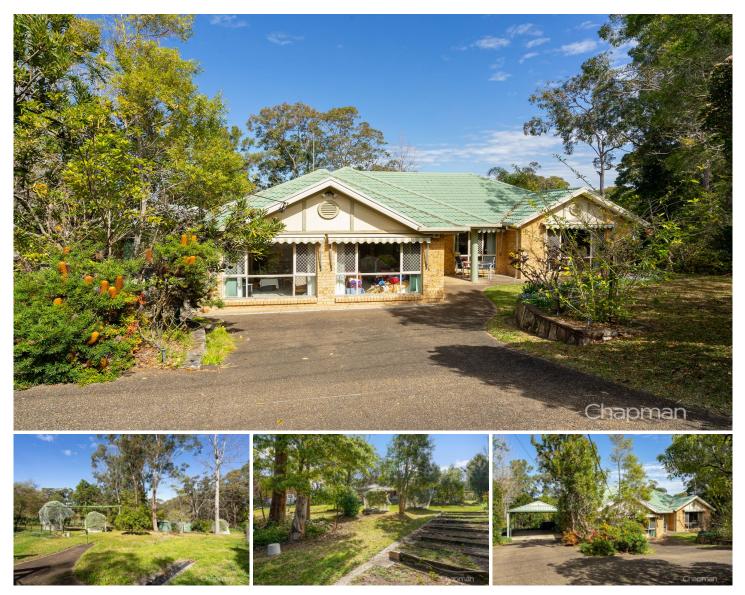

## 79 Chapman Parade Faulconbridge NSW

LOCATION - Popular Faulconbridge location with easy access to highway, walk to schools and bus, close to bush walks and walking distance to Norman Lindsay Gallery and cafe.

STYLE - Single level brick home with tile roof set on over and acre (approx 4,533m2) of land with back deck and bush outlook.

LAYOUT - Three living spaces, formal lounge, separate family/dining area and converted garage into sunroom with huge walk through storage/workshop area with direct access to double car port. 3 bedrooms all with built in robes, master with ensuite, additional main bathroom with separate toilet and laundry with external access.