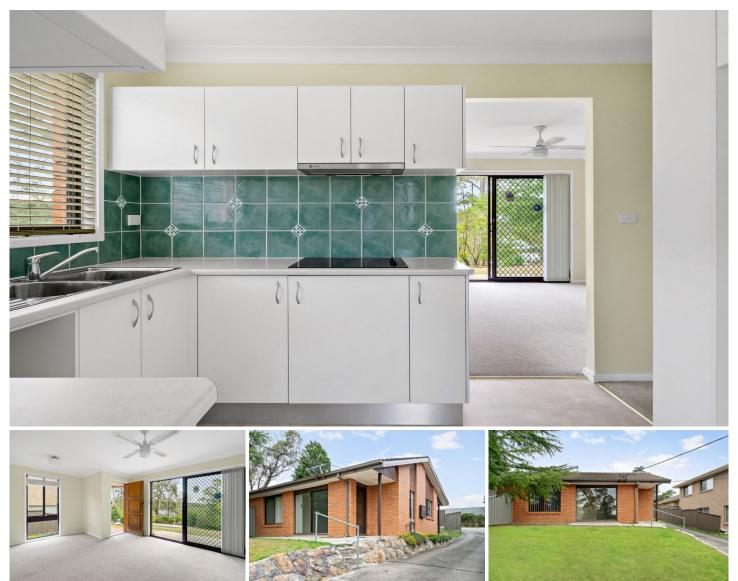

## 2/7 Russell Avenue Faulconbridge NSW

LOCATION - Conveniently located just 600m to Faulconbridge Station this neat and tidy duplex is ideally positioned with bush views.

STYLE - Light filled single level brick home with a tile roof.

LAYOUT - Living room, two great size bedrooms both with built in robes and a feature brick wall, plus a lovely well positioned bathroom.

FEATURES - Modern kitchen with feature tile splash back, electric cooktop, plenty of cupboard space, ceiling fans, carpet flooring, light tones, internal laundry, fully fenced backyard, external access to secured single car lock up garage.