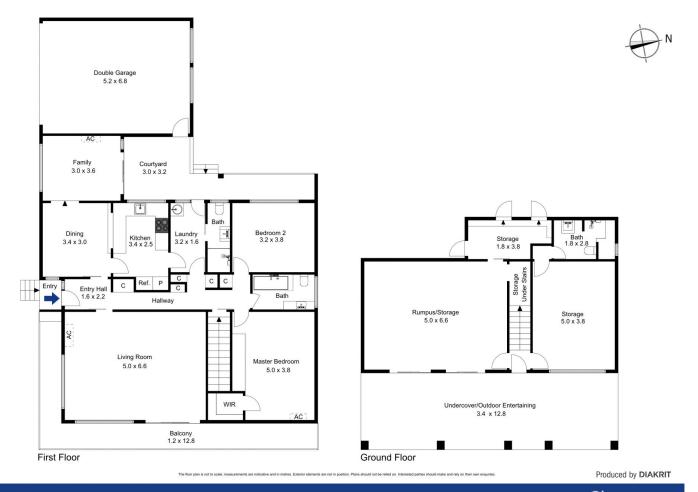

STYLE - Solid double brick home built with love by the owners in 1971, with original features and set on 771m2 (approximately) corner block.

LAYOUT - Generous light filled living with views, tiled entry and hallway, to the left original kitchen with dining leading out to enclosed verandah and courtyard, further down the hallway the laundry with extra bathroom, 2 bedrooms (main with walk-in wardrobe), main bathroom and plenty of cupboard storage throughout the home. Downstairs; Office with bathroom and large rumpus/games/storage room leading out to undercover area and lovely established

View

: https://www.chapmanrealestate.com.au/sale /nsw/hawkesbury/mount-riverview/residentia l/house/7161157

Jonathan Crisp 02 4751 8266

54 Emu Plains Road, Mount Riverview

Chapman

N

First Floor

The floor plan is not t

Ground Floor

Produced by **DIAKRIT** 

54 Emu Plains Road, Mount Riverview

Chapman