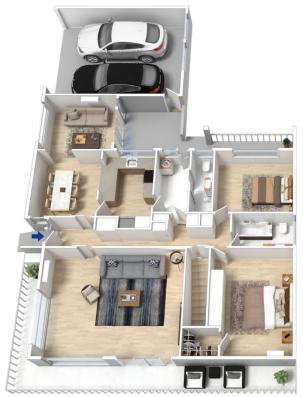

STYLE - Solid double brick home built with love by the owners in 1971, with original features and set on 771m2 (approximately) corner block.

LAYOUT - Generous light filled living with views, tiled entry and hallway, to the left original kitchen with dining leading out to enclosed verandah and courtyard, further down the hallway the laundry with extra bathroom, 2 bedrooms (main with walk-in wardrobe), main bathroom and plenty of cupboard storage throughout the home. Downstairs; Office with bathroom and large rumpus/games/storage room leading out to undercover area and lovely established