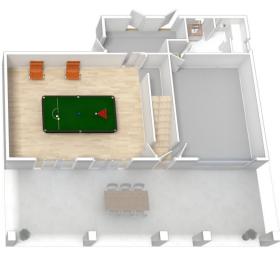

STYLE - Solid double brick home built with love by the owners in 1971, with original features and set on 771m2 (approximately) corner block.

LAYOUT - Generous light filled living with views, tiled entry and hallway, to the left original kitchen with dining leading out to enclosed verandah and courtyard, further down the hallway the laundry with extra bathroom, 2 bedrooms (main with walk-in wardrobe), main bathroom and plenty of cupboard storage throughout the home. Downstairs; Office with bathroom and large rumpus/games/storage room leading out to undercover area and lovely established