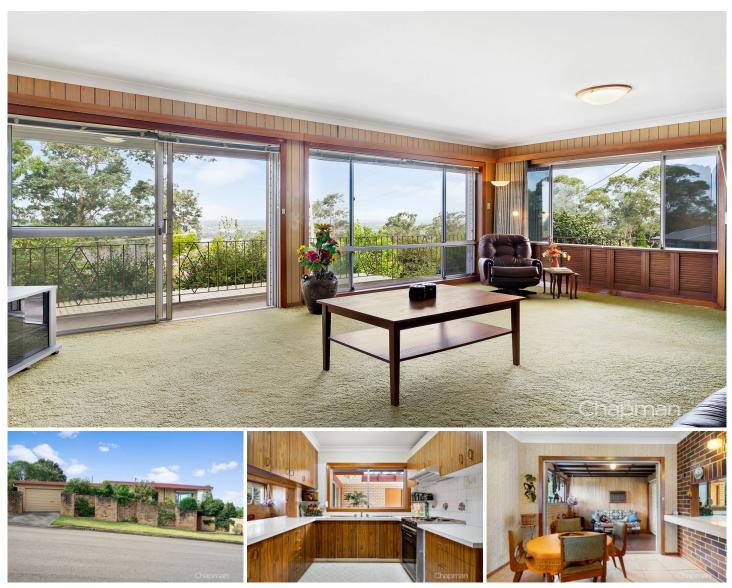

## 54 Emu Plains Road Mount Riverview NSW

LOCATION - The lovely hamlet of Mt Riverview - sitting on the high side of the street with "views to the city?. Bus stop at the door, 850m to Mt Riverview Primary School, Blaxland rail and shops within 4.2kms.

STYLE - Solid double brick home built with love by the owners in 1971, with original features and set on 771m2 (approximately) corner block.

LAYOUT - Generous light filled living with views, tiled entry and hallway, to the left original kitchen with dining leading out to enclosed verandah and courtyard, further down the hallway the laundry with extra bathroom, 2 bedrooms (main with walk-in wardrobe), main bathroom and plenty of cupboard storage throughout the home. Downstairs; Office with bathroom and large rumpus/games/storage room leading out to undercover area and lovely established

## For full version visit the website

https://www.chapmanrealestate.com.au

| 4 🎮 3 🚔 1 🛱 | 5 |
|-------------|---|
|-------------|---|

| Туре      | : House    |
|-----------|------------|
| Price     | :\$680,000 |
| Land Size | • 771 sam  |