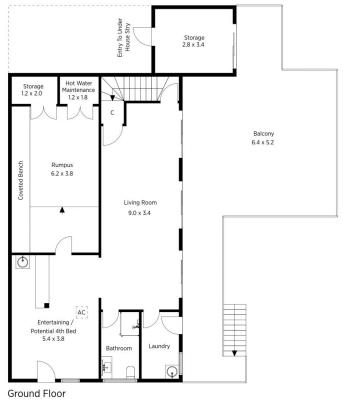

STYLE - Dual storey home offering a solid foundation to realise your own vision and style, of brick and tile roof construction.

LAYOUT - Entry level encompasses north facing living room, open kitchen and dining, 3 bedrooms with built-in robes and bathroom. Lower level is comprised of 2 living areas (1 with built-in bar), huge utility room ideal for teenagers' retreat, bathroom and dry storage room.

20 Yoogali Terrace, Blaxland

Produced by **DIAKRIT** 

Ground Floor

Produced by **DIAKRIT** 