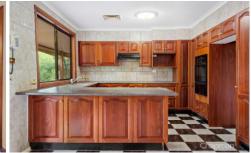

FEATURES - Functional light-filled kitchen, loads of storage and bench space with elevated bush views, lounge room with high ceilings, ducted air upstairs, 3-way

For full version visit the website