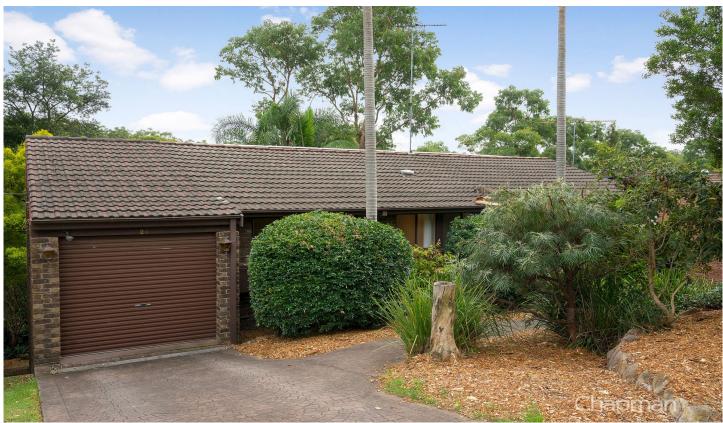

## 20 Yoogali Terrace Blaxland NSW

LOCATION - Perched on a stunning bush block of approx. 697sqm, fantastic north aspect to rear, handy to local shops and public school (within 1.1km or 2 min. drive). Situated in a convenient and tranquil location.

STYLE - Dual storey home offering a solid foundation to realise your own vision and style, of brick and tile roof construction.

LAYOUT - Entry level encompasses north facing living room, open kitchen and dining, 3 bedrooms with built-in robes and bathroom. Lower level is comprised of 2 living areas (1 with built-in bar), huge utility room ideal for teenagers' retreat, bathroom and dry storage room.