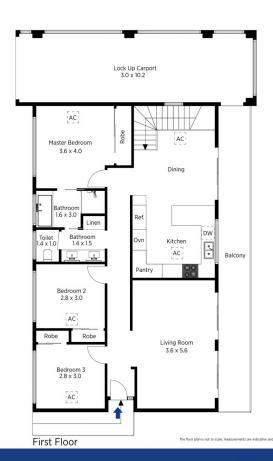

STYLE - Dual storey home offering a solid foundation to realise your own vision and style, of brick and tile roof construction.

LAYOUT - Entry level encompasses north facing living room, open kitchen and dining, 3 bedrooms with built-in robes and bathroom. Lower level is comprised of 2 living areas (1 with built-in bar), huge utility room ideal for teenagers' retreat, bathroom and dry storage room.

FEATURES - Functional light-filled kitchen, loads of storage and bench space with elevated bush views, lounge room with high ceilings, ducted air upstairs, 3-way

For full version visit the website