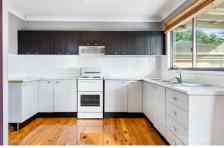

LAYOUT - Generous L shape lounge/dining, 3 beds, 2 with built ins, large bathroom with corner bath, generous kitchen, access to rear deck.

FEATURES - Timber floors, side access, under house storage, reverse cycle air conditioning, modern styling throughout, large yard with grassy areas, backs bushland, portion of yard fenced. Great first home with bonus huge workshop/garage. Beat the proposed election changes!