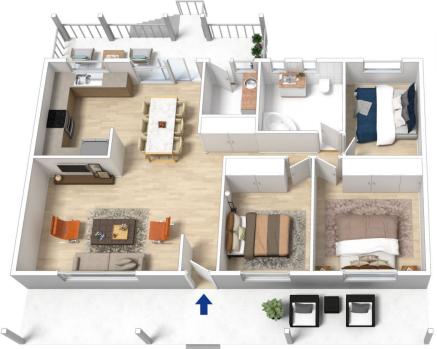

## 78 Birdwood Avenue Winmalee NSW

LOCATION - Peaceful cul de sac location, close to schools & bus, with easy access to both Springwood & Winmalee. STYLE - Single level brick, clad & tile home with large separate approx. 4 (small) car garage all on a 2061 m2 block.

LAYOUT - Generous L shape lounge/dining, 3 beds, 2 with built ins, large bathroom with corner bath, generous kitchen, access to rear deck.

FEATURES - Timber floors, side access, under house storage, reverse cycle air conditioning, modern styling throughout, large yard with grassy areas, backs bushland, portion of yard fenced. Great first home with bonus huge workshop/garage. Beat the proposed election changes!

The floor plain is not to scale; measurements are indicative and in metres. All features included in this 3D plain are for inspiration purposes only. This is not an exact replica of the property or the position of exterior elements. Plans should not be relied on, interested parties should make and rely on their own enquiries.

Produced by **DIAKRIT** 