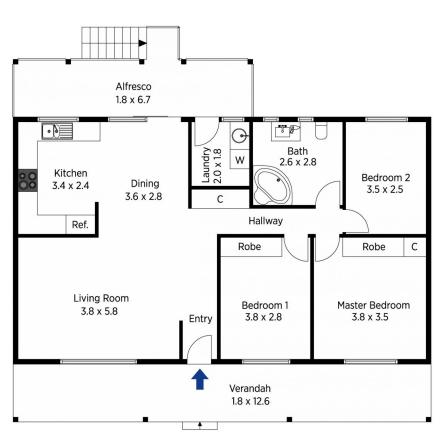

## 78 Birdwood Avenue, Winmalee

(Not In Position)

The floor plan is not to scale; measurements are indicative and in metres. Exterior elements are not in position. Plans should not be relied on. Interested parties should make and rely on their own enquiries

Produced by **DIAKRIT** 