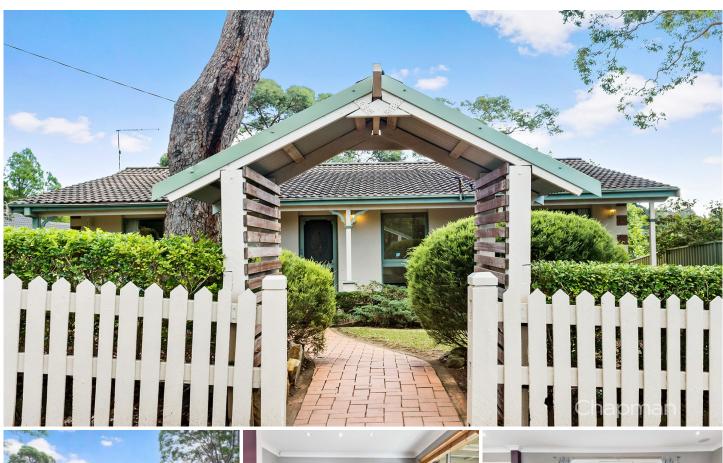

## 78 Birdwood Avenue Winmalee NSW

LOCATION - Peaceful cul de sac location, close to schools & bus, with easy access to both Springwood & Winmalee. STYLE - Single level brick, clad & tile home with large separate approx. 4 (small) car garage all on a 2061 m2 block.

LAYOUT - Generous L shape lounge/dining, 3 beds, 2 with built ins, large bathroom with corner bath, generous kitchen, access to rear deck.

FEATURES - Timber floors, side access, under house storage, reverse cycle air conditioning, modern styling throughout, large yard with grassy areas, backs bushland, portion of yard fenced. Great first home with bonus huge workshop/garage. Beat the proposed election changes!