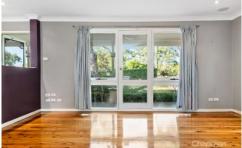

LAYOUT - Generous L shape lounge/dining, 3 beds, 2 with built ins, large bathroom with corner bath, generous kitchen, access to rear deck.

FEATURES - Timber floors, side access, under house storage, reverse cycle air conditioning, modern styling throughout, large yard with grassy areas, backs bushland, portion of yard fenced. Great first home with bonus huge workshop/garage. Beat the proposed election changes!