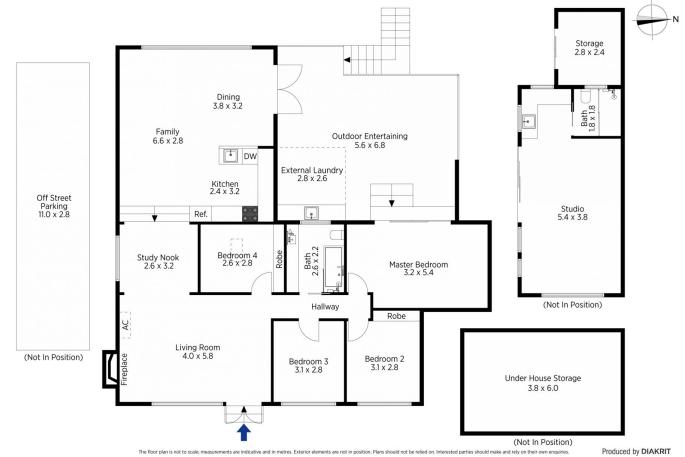

LAYOUT: Split level in design, the floorplan offers an open kitchen, 2 living areas, 4 bedrooms and spacious bathroom. Separate studio with polished concrete floors, complete with kitchenette and bathroom.