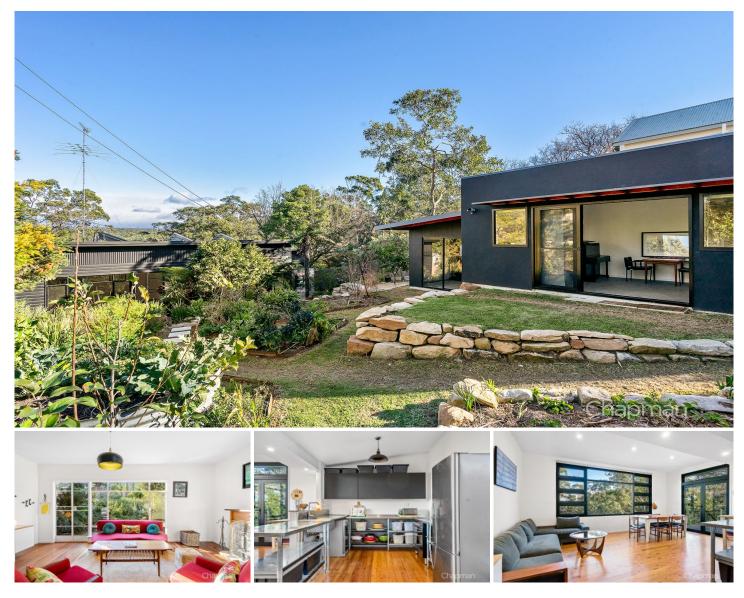

## 25 Florabella Street WARRIMOO NSW

LOCATION: Coveted South side location, set well back off the road, a private & intimate setting on a glorious farm style garden of approx. 1018sqm.

STYLE: Enjoying spectacular bush views. A warm & inviting home with modern amenities combined with the use of natural wood, stone and metal to achieve a rustic, contemporary style.

LAYOUT: Split level in design, the floorplan offers an open kitchen, 2 living areas, 4 bedrooms and spacious bathroom. Separate studio with polished concrete floors, complete with kitchenette and bathroom.

FEATURES: Industrial style open kitchen with 900mm oven, stunning bush outlook, large windows, wood fireplace, air conditioning, polished timber floors, high ceilings, down lights, renovated bathrooms, partially