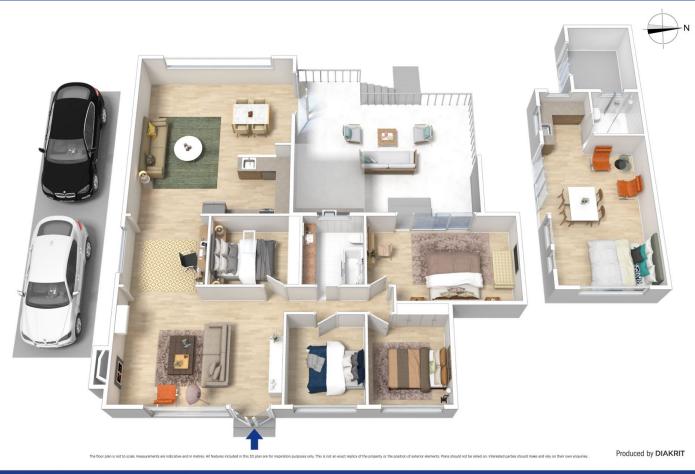

LAYOUT: Split level in design, the floorplan offers an open kitchen, 2 living areas, 4 bedrooms and spacious bathroom. Separate studio with polished concrete floors, complete with kitchenette and bathroom.