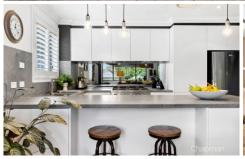

FEATURES - Concrete style stone benches in kitchen with mirror splashbacks and ample storage, free standing

For full version visit the website