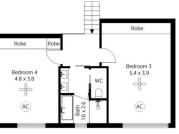

STYLE - Multi level contemporary brick and tile home set on 418.2 m2 landscaped block.

LAYOUT - 2 generous and separate living rooms, 4 double sized bedrooms all with built-ins, main with walk-in and ensuite, large study or 5th bedroom, 2 updated bathrooms in total and extra powder room, new contemporary kitchen and dining flow to luxurious landscaped resort style alfresco area.

Internal Area : 269 sqm approx. External Area : 65 sqm approx. Total Area : 334 sqm approx.

2st Floor

Ground Floor

The floor plan is not to scale; measurements are indicative and in metres. All features included in this 50 plan are for inspiration purposes only. This is not an exact replica of the property or the position of exterior elements. Plans should not be relied on, leterested parties should make and rely on their own enguires.