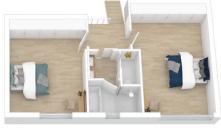

Internal Area : 269 sqm approx. External Area : 65 sqm approx. Total Area : 334 sqm approx.

2st Floor

Ground Floor

The floor plan is not to scale; measurements are indicative and in metres. All features included in this 50 plan are for inspiration purposes only. This is not an exact replica of the property or the position of exterior elements. Plans should not be relied on, leterested parties should make and rely on their own enguires.

## 25 Wattlecliffe Drive, Blaxland

Internal Area : 269 sqm approx. External Area : 65 sqm approx. Total Area : 334 sqm approx.

Ground Floor

The floor plan is not to scale; measurements are indicative and in metres. Exterior elements are not in position. Plans should not be relied on. Interested parties should make and rely on their own enquiries and the contract of the contra