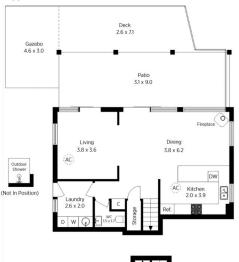

Internal Area : 269 sqm approx. External Area : 65 sqm approx. Total Area : 334 sqm approx.

2st Floor

Ground Floor

The floor plan is not to scale; measurements are indicative and in metres. All features included in this 50 plan are for inspiration purposes only. This is not an exact replica of the property or the position of exterior elements. Plans should not be relied on, leterested parties should make and rely on their own enguires.

## 25 Wattlecliffe Drive, Blaxland

Internal Area : 269 sqm approx. External Area : 65 sqm approx. Total Area : 334 sqm approx.

Ground Floor

The floor plan is not to scale; measurements are indicative and in metres. Exterior elements are not in position. Plans should not be relied on. Interested parties should make and rely on their own enquiries and the contract of the contra