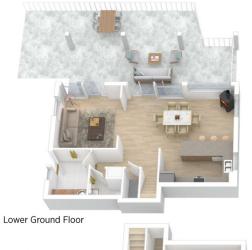

Internal Area : 269 sqm approx. External Area : 65 sqm approx. Total Area : 334 sqm approx.

2st Floor

Ground Floor

The floor plan is not to scale; measurements are indicative and in metres. All features included in this 50 plan are for inspiration purposes only. This is not an exact replica of the property or the position of exterior elements. Plans should not be relied on, leterested parties should make and rely on their own enguires.

## 25 Wattlecliffe Drive, Blaxland

Internal Area : 269 sqm approx. External Area : 65 sqm approx. Total Area : 334 sqm approx.

Ground Floor

The floor plan is not to scale; measurements are indicative and in metres. Exterior elements are not in position. Plans should not be relied on. Interested parties should make and rely on their own enquiries and the contract of the contra