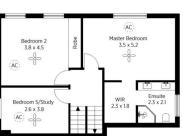

STYLE - Multi level contemporary brick and tile home set on 418.2 m2 landscaped block.

LAYOUT - 2 generous and separate living rooms, 4 double sized bedrooms all with built-ins, main with walk-in and ensuite, large study or 5th bedroom, 2 updated bathrooms in total and extra powder room, new contemporary kitchen and dining flow to luxurious landscaped resort style alfresco area.

Internal Area : 269 sqm approx. External Area : 65 sqm approx. Total Area : 334 sqm approx.

2st Floor

Ground Floor

The floor plan is not to scale; measurements are indicative and in metres. All features included in this 50 plan are for inspiration purposes only. This is not an exact replica of the property or the position of exterior elements. Plans should not be relied on, leterested parties should make and rely on their own enguires.