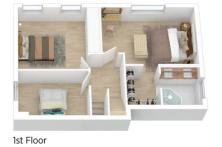

Internal Area : 269 sqm approx. External Area : 65 sqm approx. Total Area : 334 sqm approx.

2st Floor

Ground Floor

The floor plan is not to scale; measurements are indicative and in metres. All features included in this 50 plan are for inspiration purposes only. This is not an exact replica of the property or the position of exterior elements. Plans should not be relied on, leterested parties should make and rely on their own enguires.

## 25 Wattlecliffe Drive, Blaxland

Internal Area : 269 sqm approx. External Area : 65 sqm approx. Total Area : 334 sqm approx.

Ground Floor

The floor plan is not to scale; measurements are indicative and in metres. Exterior elements are not in position. Plans should not be relied on. Interested parties should make and rely on their own enquiries and the contract of the contra