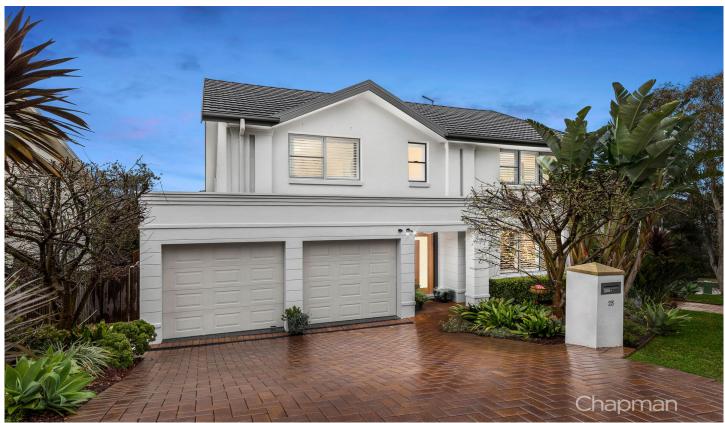

## 25 Wattlecliffe Drive Blaxland NSW

LOCATION - In a hidden pocket of Blaxland, this location is convenient to the Great Western Highway, while within walking distance to all of Blaxland's great conveniences, day care, shops, transport, restaurants, bushwalks and fitness facilities.

STYLE - Multi level contemporary brick and tile home set on 418.2 m2 landscaped block.

LAYOUT - 2 generous and separate living rooms, 4 double sized bedrooms all with built-ins, main with walk-in and ensuite, large study or 5th bedroom, 2 updated bathrooms in total and extra powder room, new contemporary kitchen and dining flow to luxurious landscaped resort style alfresco area.