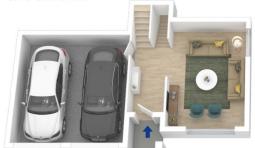

Internal Area : 269 sqm approx. External Area : 65 sqm approx. Total Area : 334 sqm approx.

2st Floor

Ground Floor

The floor plan is not to scale; measurements are indicative and in metres. All features included in this 50 plan are for inspiration purposes only. This is not an exact replica of the property or the position of exterior elements. Plans should not be relied on, leterested parties should make and rely on their own enguires.

## 25 Wattlecliffe Drive, Blaxland

Internal Area : 269 sqm approx. External Area : 65 sqm approx. Total Area : 334 sqm approx.

Ground Floor

The floor plan is not to scale; measurements are indicative and in metres. Exterior elements are not in position. Plans should not be relied on. Interested parties should make and rely on their own enquiries and the contract of the contra