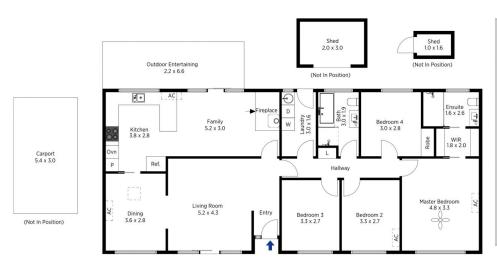

## 4 Ranch Avenue, Glenbrook

floor plan is not to scale; measurements are indicative and in metres. Exterior elements are not in position. Plans should not be relied on. Interested parties should make and rely on their own enquiries.

Produced by **DIAKRIT** 