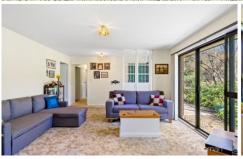

STYLE - First time offered to market in 38 years, well maintained single level home of brick and tile roof construction.

LAYOUT - Uncomplicated in design offering 2 living and dining areas, 4 bedrooms (1 x built-in robe), master with walk through robe + ensuite, 2 bathrooms over all in original condition.

FEATURES - Open plan original kitchen with casual dining and sitting area, 2 x air conditioning, slow combustion

For full version visit the website