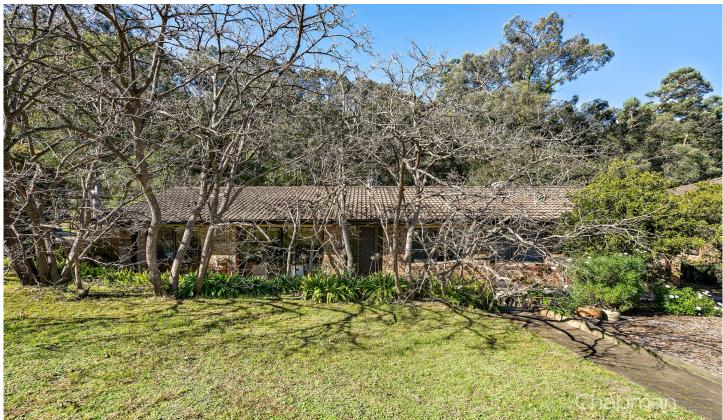

## 4 Ranch Avenue Glenbrook NSW

LOCATION - Set on a large gently sloping parcel of approx. 1638sqm with wide frontage + backing bush, peaceful & picturesque location only 500m (approx.) to Glenbrook National Park. Walk approx. 15-20min (1-1.5km) to Rail and Glenbrook Village shops. Enjoy the community theatre, movies, tennis courts parks and ovals.

STYLE - First time offered to market in 38 years, well maintained single level home of brick and tile roof construction.

LAYOUT - Uncomplicated in design offering 2 living and dining areas, 4 bedrooms (1 x built-in robe), master with walk through robe + ensuite, 2 bathrooms over all in original condition.