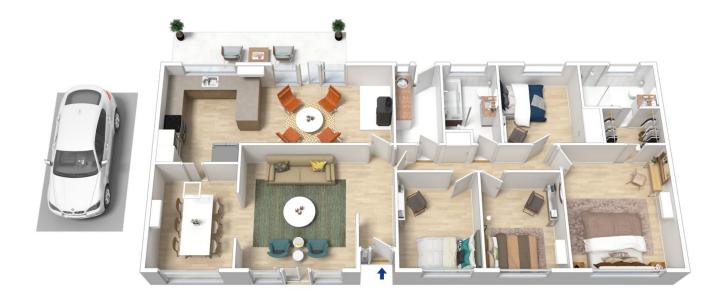

STYLE - First time offered to market in 38 years, well maintained single level home of brick and tile roof construction.

LAYOUT - Uncomplicated in design offering 2 living and dining areas, 4 bedrooms (1 x built-in robe), master with walk through robe + ensuite, 2 bathrooms over all in original condition.

FEATURES - Open plan original kitchen with casual dining and sitting area, 2 x air conditioning, slow combustion

For full version visit the website

The floor plan is not to scale, measurements are inducative and in metres. All features included in this ID plan are for inspiration purposes only, This is not an exact registra of the property or the position of exterior elements. Plans should not be relied on. Interested parties should make and rely on their own enquiries

Produced by **DIAKRIT** 